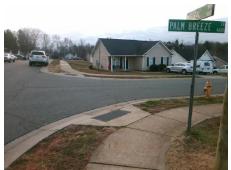

## Access Compliance Report Public Rights-of-Way (Curb Ramps)

Intersection ID: 43522 Main Street: MISTRAL\_WY Cross Street: PALM\_BREEZE\_LN Location: W

ADA ID: B23EC731B47B Ramp Type: PerpDiag Initial Pass/Fail: Fail Overall Compliance: No Severity Score: 10

Remove & Replace Curb Ramp With Two New Directional Ramps or Equivalent.

Surveyor Notes:

N/A

PROW/ADA:

Not Found, R304.5.1, R304.5.3

Total Cost: \$ 3200.00

| Field Measurements/Component Compliance |                        |                       |       |                        |       |                         |       |
|-----------------------------------------|------------------------|-----------------------|-------|------------------------|-------|-------------------------|-------|
|                                         | Compliance Description |                       | Data  | Compliance Description |       | Description             | Data  |
|                                         | N/A                    | Ramp Length (in)      | 48.0  | Yes                    | Ramp  | Slope (%)               | 6.7   |
|                                         | No                     | Ramp Width (in)       | 42.0  | No                     | Ramp  | XSlope (%)              | 2.7   |
|                                         | N/A                    | Flare Type LT         | N/A   | N/A                    | Flare | Type RT                 | N/A   |
|                                         | N/A                    | Flare Slope LT (%)    | N/A   | N/A                    | Flare | Slope RT (%)            | N/A   |
|                                         | N/A                    | Flare Traversable LT? | N/A   | N/A                    | Flare | Traversable RT?         | N/A   |
|                                         | N/A                    | Landing Length (in)   | N/A   | N/A                    | DWS   | Provided?               | N/A   |
|                                         | N/A                    | Landing Width (in)    | N/A   | N/A                    | DWS   | Contrast?               | N/A   |
|                                         | N/A                    | Landing Slope (%)     | N/A   | N/A                    | DWS   | Length (in)             | N/A   |
|                                         | N/A                    | Landing X Slope (%)   | N/A   | N/A                    | DWS   | Full Width?             | N/A   |
|                                         | N/A                    | Landing Curb? (Y/N)   | N/A   | N/A                    | DWS   | Offset (in)             | N/A   |
|                                         | N/A                    | Shared Landing?       | N/A   |                        |       |                         |       |
|                                         | N/A                    | Gutter Ponding?       | N/A   | N/A                    | Gutte | r Slope (%)             | N/A   |
|                                         | N/A                    | Gutter Lip Ht (in)    | N/A   | N/A                    | Gutte | r X Slope (%)           | N/A   |
|                                         | N/A                    | Painted X Walk1?      | No    | N/A                    | Paint | ed X Walk2?             | No    |
|                                         |                        | X Walk 1 Direction    | To SE |                        | X Wa  | lk 2 Direction          | To NE |
|                                         | N/A                    | X Walk 1 Width (in)   | N/A   | N/A                    | X Wa  | lk 2 Width (in)         | N/A   |
|                                         |                        | X Walk 1 Slope (%)    | 2.6   |                        | X Wa  | lk 2 Slope (%)          | 8.9   |
|                                         |                        | X Walk 1 X Slope (%)  | 3.4   |                        | X Wa  | lk 2 X Slope (%)        | 2.0   |
|                                         | N/A                    | Ramp inside XWalk1?   | N/A   | N/A                    | Ramp  | inside XWalk2?          | N/A   |
|                                         |                        | Road Slope (%)        | 2.1   | N/A                    | Clear | Space?                  | N/A   |
|                                         |                        | Road X Slope (%)      | 5.6   | N/A                    | Clear | Space to XWalk (in)     | N/A   |
|                                         | N/A                    | Any Obstructions?     | N/A   | N/A                    | Storm | n Grate/Utility Hazard? | N/A   |
|                                         |                        | Obstruction Type      |       |                        | Storm | n Grate/Utility Type    |       |
|                                         |                        |                       | N/A   |                        |       |                         | N/A   |
|                                         |                        |                       |       | Yes                    | Surfa | ce Condition? (G/P)     | Good  |
|                                         |                        |                       |       |                        |       |                         |       |