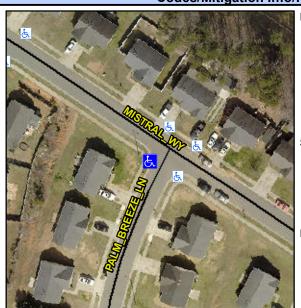

## Access Compliance Report Public Rights-of-Way (Curb Ramps)

Intersection ID: 43522 Main Street: MISTRAL\_WY Cross Street: PALM\_BREEZE\_LN Location: W

ADA ID: B23EC731B47B Ramp Type: PerpDiag Initial Pass/Fail: Fail Overall Compliance: No Severity Score: 10

**Codes/Mitigation Info/Possible Solution** 

Field Measurements/Component Compliance

Street 1 Name
Stop Condition-Street 2
Street 2 Name
Stop Condition-Street 1

PALM BREEZE LN StopSign MISTRAL WY None Possible Solutions: