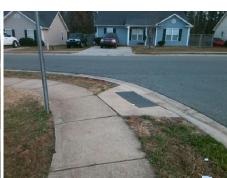

## Access Compliance Report Public Rights-of-Way (Curb Ramps)

Intersection ID: 43522 Main Street: MISTRAL\_WY Cross Street: PALM\_BREEZE\_LN Location: W

ADA ID: B23EC731B47B Ramp Type: PerpDiag Initial Pass/Fail: Fail Overall Compliance: No Severity Score: 10

Remove & Replace Curb Ramp With Two New Directional Ramps or Equivalent.

Surveyor Notes:

N/A

PROW/ADA:

Not Found, R304.5.1, R304.5.3

Total Cost: \$ 3200.00

| Field Measurements/Component Compliance |                        |                       |       |                        |       |                         |       |
|-----------------------------------------|------------------------|-----------------------|-------|------------------------|-------|-------------------------|-------|
|                                         | Compliance Description |                       | Data  | Compliance Description |       | Description             | Data  |
|                                         | N/A                    | Ramp Length (in)      | 48.0  | Yes                    | Ramp  | Slope (%)               | 6.7   |
|                                         | No                     | Ramp Width (in)       | 42.0  | No                     | Ramp  | XSlope (%)              | 2.7   |
|                                         | N/A                    | Flare Type LT         | N/A   | N/A                    | Flare | Type RT                 | N/A   |
|                                         | N/A                    | Flare Slope LT (%)    | N/A   | N/A                    | Flare | Slope RT (%)            | N/A   |
|                                         | N/A                    | Flare Traversable LT? | N/A   | N/A                    | Flare | Traversable RT?         | N/A   |
|                                         | N/A                    | Landing Length (in)   | N/A   | N/A                    | DWS   | Provided?               | N/A   |
|                                         | N/A                    | Landing Width (in)    | N/A   | N/A                    | DWS   | Contrast?               | N/A   |
|                                         | N/A                    | Landing Slope (%)     | N/A   | N/A                    | DWS   | Length (in)             | N/A   |
|                                         | N/A                    | Landing X Slope (%)   | N/A   | N/A                    | DWS   | Full Width?             | N/A   |
|                                         | N/A                    | Landing Curb? (Y/N)   | N/A   | N/A                    | DWS   | Offset (in)             | N/A   |
|                                         | N/A                    | Shared Landing?       | N/A   |                        |       |                         |       |
|                                         | N/A                    | Gutter Ponding?       | N/A   | N/A                    | Gutte | r Slope (%)             | N/A   |
|                                         | N/A                    | Gutter Lip Ht (in)    | N/A   | N/A                    | Gutte | r X Slope (%)           | N/A   |
|                                         | N/A                    | Painted X Walk1?      | No    | N/A                    | Paint | ed X Walk2?             | No    |
|                                         |                        | X Walk 1 Direction    | To SE |                        | X Wa  | lk 2 Direction          | To NE |
|                                         | N/A                    | X Walk 1 Width (in)   | N/A   | N/A                    | X Wa  | lk 2 Width (in)         | N/A   |
|                                         |                        | X Walk 1 Slope (%)    | 2.6   |                        | X Wa  | lk 2 Slope (%)          | 8.9   |
|                                         |                        | X Walk 1 X Slope (%)  | 3.4   |                        | X Wa  | lk 2 X Slope (%)        | 2.0   |
|                                         | N/A                    | Ramp inside XWalk1?   | N/A   | N/A                    | Ramp  | inside XWalk2?          | N/A   |
|                                         |                        | Road Slope (%)        | 2.1   | N/A                    | Clear | Space?                  | N/A   |
|                                         |                        | Road X Slope (%)      | 5.6   | N/A                    | Clear | Space to XWalk (in)     | N/A   |
|                                         | N/A                    | Any Obstructions?     | N/A   | N/A                    | Storm | n Grate/Utility Hazard? | N/A   |
|                                         |                        | Obstruction Type      |       |                        | Storm | n Grate/Utility Type    |       |
|                                         |                        |                       | N/A   |                        |       |                         | N/A   |
|                                         |                        |                       |       | Yes                    | Surfa | ce Condition? (G/P)     | Good  |
|                                         |                        |                       |       |                        |       |                         |       |