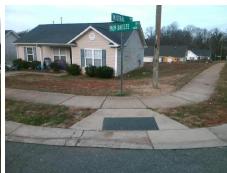

## Access Compliance Report Public Rights-of-Way (Curb Ramps)

Intersection ID: 43522 Main Street: MISTRAL\_WY Cross Street: PALM\_BREEZE\_LN Location: W

ADA ID: B23EC731B47B Ramp Type: PerpDiag Initial Pass/Fail: Fail Overall Compliance: No Severity Score: 10

Remove & Replace Curb Ramp With Two New Directional Ramps or Equivalent.

Surveyor Notes:

N/A

PROW/ADA:

Not Found, R304.5.1, R304.5.3

Total Cost: \$ 3200.00

| Field Measurements/Component Compliance |                        |                       |       |                        |       |                         |       |
|-----------------------------------------|------------------------|-----------------------|-------|------------------------|-------|-------------------------|-------|
|                                         | Compliance Description |                       | Data  | Compliance Description |       | Description             | Data  |
|                                         | N/A                    | Ramp Length (in)      | 48.0  | Yes                    | Ramp  | Slope (%)               | 6.7   |
|                                         | No                     | Ramp Width (in)       | 42.0  | No                     | Ramp  | XSlope (%)              | 2.7   |
|                                         | N/A                    | Flare Type LT         | N/A   | N/A                    | Flare | Type RT                 | N/A   |
|                                         | N/A                    | Flare Slope LT (%)    | N/A   | N/A                    | Flare | Slope RT (%)            | N/A   |
|                                         | N/A                    | Flare Traversable LT? | N/A   | N/A                    | Flare | Traversable RT?         | N/A   |
|                                         | N/A                    | Landing Length (in)   | N/A   | N/A                    | DWS   | Provided?               | N/A   |
|                                         | N/A                    | Landing Width (in)    | N/A   | N/A                    | DWS   | Contrast?               | N/A   |
|                                         | N/A                    | Landing Slope (%)     | N/A   | N/A                    | DWS   | Length (in)             | N/A   |
|                                         | N/A                    | Landing X Slope (%)   | N/A   | N/A                    | DWS   | Full Width?             | N/A   |
|                                         | N/A                    | Landing Curb? (Y/N)   | N/A   | N/A                    | DWS   | Offset (in)             | N/A   |
|                                         | N/A                    | Shared Landing?       | N/A   |                        |       |                         |       |
|                                         | N/A                    | Gutter Ponding?       | N/A   | N/A                    | Gutte | r Slope (%)             | N/A   |
|                                         | N/A                    | Gutter Lip Ht (in)    | N/A   | N/A                    | Gutte | r X Slope (%)           | N/A   |
|                                         | N/A                    | Painted X Walk1?      | No    | N/A                    | Paint | ed X Walk2?             | No    |
|                                         |                        | X Walk 1 Direction    | To SE |                        | X Wa  | lk 2 Direction          | To NE |
|                                         | N/A                    | X Walk 1 Width (in)   | N/A   | N/A                    | X Wa  | lk 2 Width (in)         | N/A   |
|                                         |                        | X Walk 1 Slope (%)    | 2.6   |                        | X Wa  | lk 2 Slope (%)          | 8.9   |
|                                         |                        | X Walk 1 X Slope (%)  | 3.4   |                        | X Wa  | lk 2 X Slope (%)        | 2.0   |
|                                         | N/A                    | Ramp inside XWalk1?   | N/A   | N/A                    | Ramp  | inside XWalk2?          | N/A   |
|                                         |                        | Road Slope (%)        | 2.1   | N/A                    | Clear | Space?                  | N/A   |
|                                         |                        | Road X Slope (%)      | 5.6   | N/A                    | Clear | Space to XWalk (in)     | N/A   |
|                                         | N/A                    | Any Obstructions?     | N/A   | N/A                    | Storm | n Grate/Utility Hazard? | N/A   |
|                                         |                        | Obstruction Type      |       |                        | Storm | n Grate/Utility Type    |       |
|                                         |                        |                       | N/A   |                        |       |                         | N/A   |
|                                         |                        |                       |       | Yes                    | Surfa | ce Condition? (G/P)     | Good  |
|                                         |                        |                       |       |                        |       |                         |       |