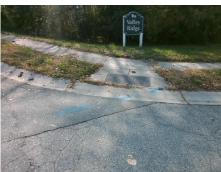

## **Access Compliance Report Public Rights-of-Way** (Curb Ramps)

Intersection ID: 45286 Main Street: GOODMAN RD Cross Street: MOSS\_LAKE\_RD Location: S **Overall Compliance: No ADA ID: B241F49B8CAB** Ramp Type: Perp Initial Pass/Fail: Fail **Severity Score:** 25

Total Cost: 1850.00

| Field Measurements/Component Compliance |                       |      |      |                             |      |
|-----------------------------------------|-----------------------|------|------|-----------------------------|------|
| Compliance Description                  |                       | Data | Comp | liance Description          | Data |
| N/A                                     | Ramp Length (in)      | 46.0 | Yes  | Ramp Slope (%)              | 6.4  |
| Yes                                     | Ramp Width (in)       | 67.0 | No   | Ramp XSlope (%)             | 7.5  |
| N/A                                     | Flare Type LT         | N/A  | N/A  | Flare Type RT               | N/A  |
| N/A                                     | Flare Slope LT (%)    | N/A  | N/A  | Flare Slope RT (%)          | N/A  |
| N/A                                     | Flare Traversable LT? | N/A  | N/A  | Flare Traversable RT?       | N/A  |
| N/A                                     | Landing Length (in)   | N/A  | N/A  | DWS Provided?               | N/A  |
| N/A                                     | Landing Width (in)    | N/A  | N/A  | DWS Contrast?               | N/A  |
| N/A                                     | Landing Slope (%)     | N/A  | N/A  | DWS Length (in)             | N/A  |
| N/A                                     | Landing X Slope (%)   | N/A  | N/A  | DWS Full Width?             | N/A  |
| N/A                                     | Landing Curb? (Y/N)   | N/A  | N/A  | DWS Offset (in)             | N/A  |
| N/A                                     | Shared Landing?       | N/A  |      |                             |      |
| N/A                                     | Gutter Ponding?       | N/A  | N/A  | Gutter Slope (%)            | N/A  |
| N/A                                     | Gutter Lip Ht (in)    | 0.5  | N/A  | Gutter X Slope (%)          | N/A  |
| N/A                                     | Painted X Walk1?      | No   | N/A  | Painted X Walk2?            | N/A  |
|                                         | X Walk 1 Direction    | To N |      | X Walk 2 Direction          | N/A  |
| N/A                                     | X Walk 1 Width (in)   | N/A  | N/A  | X Walk 2 Width (in)         | N/A  |
|                                         | X Walk 1 Slope (%)    | 0.5  |      | X Walk 2 Slope (%)          | N/A  |
|                                         | X Walk 1 X Slope (%)  | 9.4  |      | X Walk 2 X Slope (%)        | N/A  |
| N/A                                     | Ramp inside XWalk1?   | N/A  | N/A  | Ramp inside XWalk2?         | N/A  |
|                                         | Road Slope (%)        | N/A  | N/A  | Clear Space?                | N/A  |
|                                         | Road X Slope (%)      | N/A  | N/A  | Clear Space to XWalk (in)   | N/A  |
| N/A                                     | Any Obstructions?     | N/A  | N/A  | Storm Grate/Utility Hazard? | N/A  |
|                                         | Obstruction Type      |      |      | Storm Grate/Utility Type    |      |
|                                         |                       | N/A  |      |                             | N/A  |
|                                         |                       |      | Yes  | Surface Condition? (G/P)    | Good |