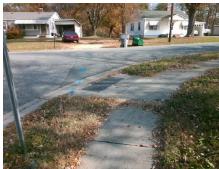

## **Access Compliance Report Public Rights-of-Way** (Curb Ramps)

Intersection ID: 45286 Main Street: GOODMAN RD Cross Street: MOSS\_LAKE\_RD Location: S **Overall Compliance: No ADA ID: B241F49B8CAB** Ramp Type: Perp Initial Pass/Fail: Fail **Severity Score:** 25

Total Cost: 1850.00

| Field Measurements/Component Compliance |                       |      |      |                             |      |
|-----------------------------------------|-----------------------|------|------|-----------------------------|------|
| Compliance Description                  |                       | Data | Comp | liance Description          | Data |
| N/A                                     | Ramp Length (in)      | 46.0 | Yes  | Ramp Slope (%)              | 6.4  |
| Yes                                     | Ramp Width (in)       | 67.0 | No   | Ramp XSlope (%)             | 7.5  |
| N/A                                     | Flare Type LT         | N/A  | N/A  | Flare Type RT               | N/A  |
| N/A                                     | Flare Slope LT (%)    | N/A  | N/A  | Flare Slope RT (%)          | N/A  |
| N/A                                     | Flare Traversable LT? | N/A  | N/A  | Flare Traversable RT?       | N/A  |
| N/A                                     | Landing Length (in)   | N/A  | N/A  | DWS Provided?               | N/A  |
| N/A                                     | Landing Width (in)    | N/A  | N/A  | DWS Contrast?               | N/A  |
| N/A                                     | Landing Slope (%)     | N/A  | N/A  | DWS Length (in)             | N/A  |
| N/A                                     | Landing X Slope (%)   | N/A  | N/A  | DWS Full Width?             | N/A  |
| N/A                                     | Landing Curb? (Y/N)   | N/A  | N/A  | DWS Offset (in)             | N/A  |
| N/A                                     | Shared Landing?       | N/A  |      |                             |      |
| N/A                                     | Gutter Ponding?       | N/A  | N/A  | Gutter Slope (%)            | N/A  |
| N/A                                     | Gutter Lip Ht (in)    | 0.5  | N/A  | Gutter X Slope (%)          | N/A  |
| N/A                                     | Painted X Walk1?      | No   | N/A  | Painted X Walk2?            | N/A  |
|                                         | X Walk 1 Direction    | To N |      | X Walk 2 Direction          | N/A  |
| N/A                                     | X Walk 1 Width (in)   | N/A  | N/A  | X Walk 2 Width (in)         | N/A  |
|                                         | X Walk 1 Slope (%)    | 0.5  |      | X Walk 2 Slope (%)          | N/A  |
|                                         | X Walk 1 X Slope (%)  | 9.4  |      | X Walk 2 X Slope (%)        | N/A  |
| N/A                                     | Ramp inside XWalk1?   | N/A  | N/A  | Ramp inside XWalk2?         | N/A  |
|                                         | Road Slope (%)        | N/A  | N/A  | Clear Space?                | N/A  |
|                                         | Road X Slope (%)      | N/A  | N/A  | Clear Space to XWalk (in)   | N/A  |
| N/A                                     | Any Obstructions?     | N/A  | N/A  | Storm Grate/Utility Hazard? | N/A  |
|                                         | Obstruction Type      |      |      | Storm Grate/Utility Type    |      |
|                                         |                       | N/A  |      |                             | N/A  |
|                                         |                       |      | Yes  | Surface Condition? (G/P)    | Good |