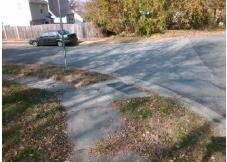

## **Access Compliance Report Public Rights-of-Way** (Curb Ramps)

Intersection ID: 45286 Main Street: GOODMAN RD Cross Street: MOSS\_LAKE\_RD Location: S **Overall Compliance: No ADA ID: B241F49B8CAB** Ramp Type: Perp Initial Pass/Fail: Fail **Severity Score:** 25

Total Cost: 1850.00

| Field Measurements/Component Compliance |                       |      |      |                             |      |
|-----------------------------------------|-----------------------|------|------|-----------------------------|------|
| Compliance Description                  |                       | Data | Comp | liance Description          | Data |
| N/A                                     | Ramp Length (in)      | 46.0 | Yes  | Ramp Slope (%)              | 6.4  |
| Yes                                     | Ramp Width (in)       | 67.0 | No   | Ramp XSlope (%)             | 7.5  |
| N/A                                     | Flare Type LT         | N/A  | N/A  | Flare Type RT               | N/A  |
| N/A                                     | Flare Slope LT (%)    | N/A  | N/A  | Flare Slope RT (%)          | N/A  |
| N/A                                     | Flare Traversable LT? | N/A  | N/A  | Flare Traversable RT?       | N/A  |
| N/A                                     | Landing Length (in)   | N/A  | N/A  | DWS Provided?               | N/A  |
| N/A                                     | Landing Width (in)    | N/A  | N/A  | DWS Contrast?               | N/A  |
| N/A                                     | Landing Slope (%)     | N/A  | N/A  | DWS Length (in)             | N/A  |
| N/A                                     | Landing X Slope (%)   | N/A  | N/A  | DWS Full Width?             | N/A  |
| N/A                                     | Landing Curb? (Y/N)   | N/A  | N/A  | DWS Offset (in)             | N/A  |
| N/A                                     | Shared Landing?       | N/A  |      |                             |      |
| N/A                                     | Gutter Ponding?       | N/A  | N/A  | Gutter Slope (%)            | N/A  |
| N/A                                     | Gutter Lip Ht (in)    | 0.5  | N/A  | Gutter X Slope (%)          | N/A  |
| N/A                                     | Painted X Walk1?      | No   | N/A  | Painted X Walk2?            | N/A  |
|                                         | X Walk 1 Direction    | To N |      | X Walk 2 Direction          | N/A  |
| N/A                                     | X Walk 1 Width (in)   | N/A  | N/A  | X Walk 2 Width (in)         | N/A  |
|                                         | X Walk 1 Slope (%)    | 0.5  |      | X Walk 2 Slope (%)          | N/A  |
|                                         | X Walk 1 X Slope (%)  | 9.4  |      | X Walk 2 X Slope (%)        | N/A  |
| N/A                                     | Ramp inside XWalk1?   | N/A  | N/A  | Ramp inside XWalk2?         | N/A  |
|                                         | Road Slope (%)        | N/A  | N/A  | Clear Space?                | N/A  |
|                                         | Road X Slope (%)      | N/A  | N/A  | Clear Space to XWalk (in)   | N/A  |
| N/A                                     | Any Obstructions?     | N/A  | N/A  | Storm Grate/Utility Hazard? | N/A  |
|                                         | Obstruction Type      |      |      | Storm Grate/Utility Type    |      |
|                                         |                       | N/A  |      |                             | N/A  |
|                                         |                       |      | Yes  | Surface Condition? (G/P)    | Good |