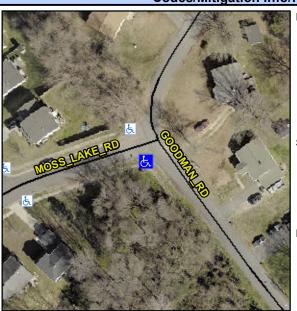

## **Access Compliance Report Public Rights-of-Way** (Curb Ramps)

Intersection ID: 45286 Main Street: GOODMAN RD Cross Street: MOSS\_LAKE\_RD Location: S **Overall Compliance: No ADA ID: B241F49B8CAB** Ramp Type: Perp Initial Pass/Fail: Fail **Severity Score:** 25

**Codes/Mitigation Info/Possible Solution** 

MOSS LAKE RD Street 1 Name Stop Condition-Street 2 StopSign Street 2 Name N/A Stop Condition-Street 1 N/A Possible Solutions: Remove & Replace Entire Ramp. Surveyor Notes: N/A PROW/ADA: Not Found, R304.5.3