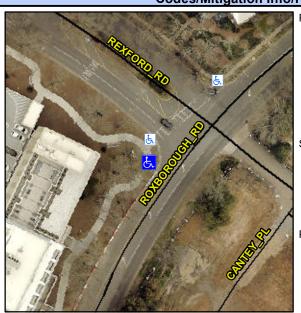

## **Access Compliance Report Public Rights-of-Way** (Curb Ramps)

Data

13.9

4.4

N/A

Main Street: ROXBOROUGH PARKWAY DRCross Street: ROXBOROUGH RD Intersection ID: 19579 Location: W

**Overall Compliance: No ADA ID: B24943FDEBCF** Ramp Type: Perp Initial Pass/Fail: Fail Severity Score: 26.25

Data

66.0

48.0

N/A

**ROXBOROUGH RD** Street 1 Name Stop Condition-Street 2 None N/A Street 2 Name Stop Condition-Street 1 N/A Possible Solutions: Remove & Replace Entire Ramp. Surveyor Notes: N/A PROW/ADA: Not Found, R304.2.2, R304.5.3