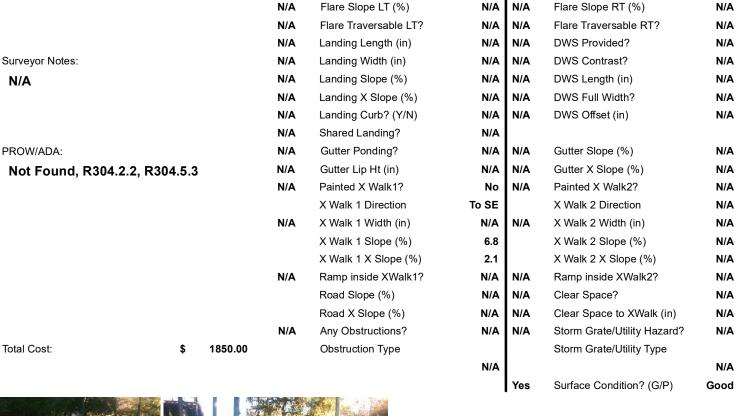

## Field Measurements/Component Compliance

No

No

N/A

Compliance Description

Ramp Slope (%)

Flare Type RT

Ramp XSlope (%)

Data

66.0

48.0

N/A

**ROXBOROUGH RD** Street 1 Name Stop Condition-Street 2 None N/A Street 2 Name Stop Condition-Street 1 N/A Possible Solutions: Remove & Replace Entire Ramp. Surveyor Notes: N/A PROW/ADA: Not Found, R304.2.2, R304.5.3

Compliance Description

Ramp Length (in)

Ramp Width (in)

Flare Type LT

N/A

Yes

N/A