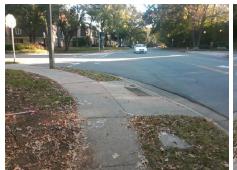

Data

66.0

48.0

N/A

**ROXBOROUGH RD** Street 1 Name Stop Condition-Street 2 None N/A Street 2 Name Stop Condition-Street 1 N/A Possible Solutions: Remove & Replace Entire Ramp. Surveyor Notes: N/A PROW/ADA: Not Found, R304.2.2, R304.5.3