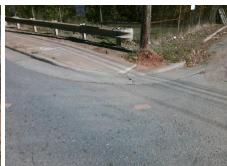

## Field Measurements/Component Compliance

Street 1 Name

Stop Condition-Street 2

Street 2 Name

N/A

Stop Condition-Street 1

N/A

Total Cost: \$ 1850.00

| Field Measurements/Component Compliance |                       |      |      |                             |      |
|-----------------------------------------|-----------------------|------|------|-----------------------------|------|
| Compliance Description                  |                       | Data | Comp | liance Description          | Data |
| N/A                                     | Ramp Length (in)      | 44.0 | No   | Ramp Slope (%)              | 9.8  |
| Yes                                     | Ramp Width (in)       | 58.0 | Yes  | Ramp XSlope (%)             | 1.9  |
| N/A                                     | Flare Type LT         | N/A  | N/A  | Flare Type RT               | N/A  |
| N/A                                     | Flare Slope LT (%)    | N/A  | N/A  | Flare Slope RT (%)          | N/A  |
| N/A                                     | Flare Traversable LT? | N/A  | N/A  | Flare Traversable RT?       | N/A  |
| N/A                                     | Landing Length (in)   | N/A  | N/A  | DWS Provided?               | N/A  |
| N/A                                     | Landing Width (in)    | N/A  | N/A  | DWS Contrast?               | N/A  |
| N/A                                     | Landing Slope (%)     | N/A  | N/A  | DWS Length (in)             | N/A  |
| N/A                                     | Landing X Slope (%)   | N/A  | N/A  | DWS Full Width?             | N/A  |
| N/A                                     | Landing Curb? (Y/N)   | N/A  | N/A  | DWS Offset (in)             | N/A  |
| N/A                                     | Shared Landing?       | N/A  |      |                             |      |
| N/A                                     | Gutter Ponding?       | N/A  | N/A  | Gutter Slope (%)            | N/A  |
| N/A                                     | Gutter Lip Ht (in)    | N/A  | N/A  | Gutter X Slope (%)          | N/A  |
| N/A                                     | Painted X Walk1?      | No   | N/A  | Painted X Walk2?            | N/A  |
|                                         | X Walk 1 Direction    | To W |      | X Walk 2 Direction          | N/A  |
| N/A                                     | X Walk 1 Width (in)   | N/A  | N/A  | X Walk 2 Width (in)         | N/A  |
|                                         | X Walk 1 Slope (%)    | 9.9  |      | X Walk 2 Slope (%)          | N/A  |
|                                         | X Walk 1 X Slope (%)  | 3.4  |      | X Walk 2 X Slope (%)        | N/A  |
| N/A                                     | Ramp inside XWalk1?   | N/A  | N/A  | Ramp inside XWalk2?         | N/A  |
|                                         | Road Slope (%)        | N/A  | N/A  | Clear Space?                | N/A  |
|                                         | Road X Slope (%)      | N/A  | N/A  | Clear Space to XWalk (in)   | N/A  |
| N/A                                     | Any Obstructions?     | N/A  | N/A  | Storm Grate/Utility Hazard? | N/A  |
|                                         | Obstruction Type      |      |      | Storm Grate/Utility Type    |      |
|                                         |                       | N/A  |      |                             | N/A  |
|                                         |                       |      | Yes  | Surface Condition? (G/P)    | Good |
|                                         |                       |      |      |                             |      |