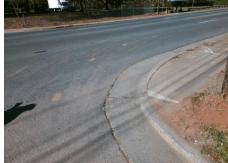

## Field Measurements/Component Compliance

Street 1 Name

Stop Condition-Street 2

Street 2 Name

N/A

Stop Condition-Street 1

N/A

Total Cost: \$ 1850.00

| Field Measurements/Component Compliance |                       |      |      |                             |      |
|-----------------------------------------|-----------------------|------|------|-----------------------------|------|
| Compliance Description                  |                       | Data | Comp | liance Description          | Data |
| N/A                                     | Ramp Length (in)      | 44.0 | No   | Ramp Slope (%)              | 9.8  |
| Yes                                     | Ramp Width (in)       | 58.0 | Yes  | Ramp XSlope (%)             | 1.9  |
| N/A                                     | Flare Type LT         | N/A  | N/A  | Flare Type RT               | N/A  |
| N/A                                     | Flare Slope LT (%)    | N/A  | N/A  | Flare Slope RT (%)          | N/A  |
| N/A                                     | Flare Traversable LT? | N/A  | N/A  | Flare Traversable RT?       | N/A  |
| N/A                                     | Landing Length (in)   | N/A  | N/A  | DWS Provided?               | N/A  |
| N/A                                     | Landing Width (in)    | N/A  | N/A  | DWS Contrast?               | N/A  |
| N/A                                     | Landing Slope (%)     | N/A  | N/A  | DWS Length (in)             | N/A  |
| N/A                                     | Landing X Slope (%)   | N/A  | N/A  | DWS Full Width?             | N/A  |
| N/A                                     | Landing Curb? (Y/N)   | N/A  | N/A  | DWS Offset (in)             | N/A  |
| N/A                                     | Shared Landing?       | N/A  |      |                             |      |
| N/A                                     | Gutter Ponding?       | N/A  | N/A  | Gutter Slope (%)            | N/A  |
| N/A                                     | Gutter Lip Ht (in)    | N/A  | N/A  | Gutter X Slope (%)          | N/A  |
| N/A                                     | Painted X Walk1?      | No   | N/A  | Painted X Walk2?            | N/A  |
|                                         | X Walk 1 Direction    | To W |      | X Walk 2 Direction          | N/A  |
| N/A                                     | X Walk 1 Width (in)   | N/A  | N/A  | X Walk 2 Width (in)         | N/A  |
|                                         | X Walk 1 Slope (%)    | 9.9  |      | X Walk 2 Slope (%)          | N/A  |
|                                         | X Walk 1 X Slope (%)  | 3.4  |      | X Walk 2 X Slope (%)        | N/A  |
| N/A                                     | Ramp inside XWalk1?   | N/A  | N/A  | Ramp inside XWalk2?         | N/A  |
|                                         | Road Slope (%)        | N/A  | N/A  | Clear Space?                | N/A  |
|                                         | Road X Slope (%)      | N/A  | N/A  | Clear Space to XWalk (in)   | N/A  |
| N/A                                     | Any Obstructions?     | N/A  | N/A  | Storm Grate/Utility Hazard? | N/A  |
|                                         | Obstruction Type      |      |      | Storm Grate/Utility Type    |      |
|                                         |                       | N/A  |      |                             | N/A  |
|                                         |                       |      | Yes  | Surface Condition? (G/P)    | Good |
|                                         |                       |      |      |                             |      |