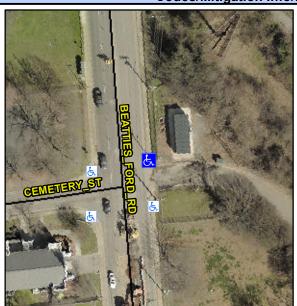

## Access Compliance Report Public Rights-of-Way (Curb Ramps)

Intersection ID: 9787 Main Street: BEATTIES\_FORD\_RD Cross Street: CEMETERY\_ST Location: NE

ADA ID: B24EFAFCEB71 Ramp Type: Perp Initial Pass/Fail: Fail Overall Compliance: No Severity Score: 12.5