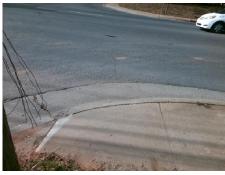

## Field Measurements/Component Compliance

Street 1 Name

Stop Condition-Street 2

Street 2 Name

N/A

Stop Condition-Street 1

N/A

Total Cost: \$ 1850.00

| Field Measurements/Component Compliance |                       |      |      |                             |      |
|-----------------------------------------|-----------------------|------|------|-----------------------------|------|
| Compliance Description                  |                       | Data | Comp | liance Description          | Data |
| N/A                                     | Ramp Length (in)      | 44.0 | No   | Ramp Slope (%)              | 9.8  |
| Yes                                     | Ramp Width (in)       | 58.0 | Yes  | Ramp XSlope (%)             | 1.9  |
| N/A                                     | Flare Type LT         | N/A  | N/A  | Flare Type RT               | N/A  |
| N/A                                     | Flare Slope LT (%)    | N/A  | N/A  | Flare Slope RT (%)          | N/A  |
| N/A                                     | Flare Traversable LT? | N/A  | N/A  | Flare Traversable RT?       | N/A  |
| N/A                                     | Landing Length (in)   | N/A  | N/A  | DWS Provided?               | N/A  |
| N/A                                     | Landing Width (in)    | N/A  | N/A  | DWS Contrast?               | N/A  |
| N/A                                     | Landing Slope (%)     | N/A  | N/A  | DWS Length (in)             | N/A  |
| N/A                                     | Landing X Slope (%)   | N/A  | N/A  | DWS Full Width?             | N/A  |
| N/A                                     | Landing Curb? (Y/N)   | N/A  | N/A  | DWS Offset (in)             | N/A  |
| N/A                                     | Shared Landing?       | N/A  |      |                             |      |
| N/A                                     | Gutter Ponding?       | N/A  | N/A  | Gutter Slope (%)            | N/A  |
| N/A                                     | Gutter Lip Ht (in)    | N/A  | N/A  | Gutter X Slope (%)          | N/A  |
| N/A                                     | Painted X Walk1?      | No   | N/A  | Painted X Walk2?            | N/A  |
|                                         | X Walk 1 Direction    | To W |      | X Walk 2 Direction          | N/A  |
| N/A                                     | X Walk 1 Width (in)   | N/A  | N/A  | X Walk 2 Width (in)         | N/A  |
|                                         | X Walk 1 Slope (%)    | 9.9  |      | X Walk 2 Slope (%)          | N/A  |
|                                         | X Walk 1 X Slope (%)  | 3.4  |      | X Walk 2 X Slope (%)        | N/A  |
| N/A                                     | Ramp inside XWalk1?   | N/A  | N/A  | Ramp inside XWalk2?         | N/A  |
|                                         | Road Slope (%)        | N/A  | N/A  | Clear Space?                | N/A  |
|                                         | Road X Slope (%)      | N/A  | N/A  | Clear Space to XWalk (in)   | N/A  |
| N/A                                     | Any Obstructions?     | N/A  | N/A  | Storm Grate/Utility Hazard? | N/A  |
|                                         | Obstruction Type      |      |      | Storm Grate/Utility Type    |      |
|                                         |                       | N/A  |      |                             | N/A  |
|                                         |                       |      | Yes  | Surface Condition? (G/P)    | Good |
|                                         |                       |      |      |                             |      |