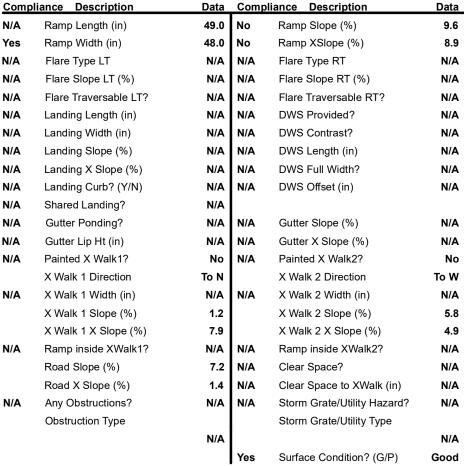

3200.00

Yes Ramp Width (in) N/A Flare Type LT N/A N/A N/A N/A N/A N/A N/A N/A Shared Landing? N/A **Gutter Ponding?** N/A Gutter Lip Ht (in) N/A N/A N/A Road Slope (%)

Total Cost: