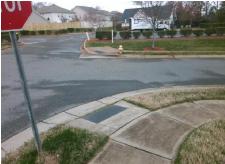

## **Access Compliance Report Public Rights-of-Way** (Curb Ramps)

Main Street: YELLOWSTONE SPRINGS LN Cross Street: NORMANS LANDING DR Intersection ID: 48243 Location: SE **Severity Score:** ADA ID: B255F9892305 Ramp Type: PerpDiag Initial Pass/Fail: Fail **Overall Compliance: No** 37.5

## Field Measurements/Component Compliance

NORMANS LANDING DR Street 1 Name Stop Condition-Street 2 None YELLOWSTONE SPRINGS LN Street 2 Name Stop Condition-Street 1 StopSign Possible Solutions: Remove & Replace Curb Ramp With Two New Directional Ramps or Equivalent. Surveyor Notes: N/A PROW/ADA: R304.2.2, R304.5.3