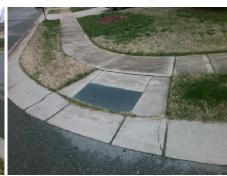

## **Access Compliance Report Public Rights-of-Way** (Curb Ramps)

Main Street: YELLOWSTONE SPRINGS LN Cross Street: NORMANS LANDING DR Intersection ID: 48243 Location: SE **Severity Score:** ADA ID: B255F9892305 Ramp Type: PerpDiag Initial Pass/Fail: Fail **Overall Compliance: No** 37.5

## Field Measurements/Component Compliance

NORMANS LANDING DR Street 1 Name Stop Condition-Street 2 None YELLOWSTONE SPRINGS LN Street 2 Name Stop Condition-Street 1 StopSign Possible Solutions: Remove & Replace Curb Ramp With Two New Directional Ramps or Equivalent. Surveyor Notes: N/A PROW/ADA: R304.2.2, R304.5.3