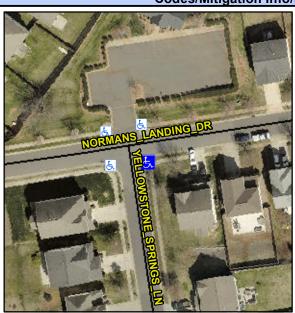

## **Access Compliance Report Public Rights-of-Way** (Curb Ramps)

Main Street: YELLOWSTONE SPRINGS LN Cross Street: NORMANS LANDING DR Intersection ID: 48243 Location: SE **Severity Score:** ADA ID: B255F9892305 Ramp Type: PerpDiag Initial Pass/Fail: Fail **Overall Compliance: No** 37.5

## Field Measurements/Component Compliance

NORMANS LANDING DR Street 1 Name Stop Condition-Street 2 None YELLOWSTONE SPRINGS LN Street 2 Name Stop Condition-Street 1 StopSign Possible Solutions: Remove & Replace Curb Ramp With Two New Directional Ramps or Equivalent. Surveyor Notes: N/A PROW/ADA: R304.2.2, R304.5.3