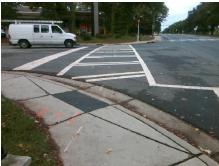

## Field Measurements/Component Compliance

Street 1 Name CENTRAL AV
Stop Condition-Street 2 Signal
Street 2 Name REDDMAN RD
Stop Condition-Street 1 Signal

Possible Solutions:

Remove & Replace Curb Ramp With Two New Directional Ramps or Equivalent.

Surveyor Notes:

N/A

PROW/ADA:

Not Found, R304.5.1

Total Cost: \$ 3200.00

| Field Measurements/Component Compliance |                                          |       |      |                             |       |
|-----------------------------------------|------------------------------------------|-------|------|-----------------------------|-------|
| Compliance Description                  |                                          | Data  | Comp | liance Description          | Data  |
| N/A                                     | Ramp Length (in)                         | 59.5  | Yes  | Ramp Slope (%)              | 7.7   |
| No                                      | Ramp Width (in)                          | 47.5  | Yes  | Ramp XSlope (%)             | 3.9   |
| N/A                                     | Flare Type LT                            | N/A   | N/A  | Flare Type RT               | N/A   |
| N/A                                     | Flare Slope LT (%)                       | N/A   | N/A  | Flare Slope RT (%)          | N/A   |
| N/A                                     | Flare Traversable LT?                    | N/A   | N/A  | Flare Traversable RT?       | N/A   |
| N/A                                     | Landing Length (in)                      | N/A   | N/A  | DWS Provided?               | N/A   |
| N/A                                     | Landing Width (in)                       | N/A   | N/A  | DWS Contrast?               | N/A   |
| N/A                                     | Landing Slope (%)                        | N/A   | N/A  | DWS Length (in)             | N/A   |
| N/A                                     | Landing X Slope (%)                      | N/A   | N/A  | DWS Full Width?             | N/A   |
| N/A                                     | Landing Curb? (Y/N)                      | N/A   | N/A  | DWS Offset (in)             | N/A   |
| N/A                                     | Shared Landing?                          | N/A   |      |                             |       |
| N/A                                     | Gutter Ponding?                          | N/A   | N/A  | Gutter Slope (%)            | N/A   |
| N/A                                     | Gutter Lip Ht (in)                       | N/A   | N/A  | Gutter X Slope (%)          | N/A   |
| N/A                                     | Painted X Walk1?                         | Yes   | N/A  | Painted X Walk2?            | Yes   |
|                                         | X Walk 1 Direction                       | To NE |      | X Walk 2 Direction          | To NW |
| N/A                                     | X Walk 1 Width (in)                      | 110.5 | N/A  | X Walk 2 Width (in)         | 109.5 |
|                                         | X Walk 1 Slope (%)                       | 1.4   |      | X Walk 2 Slope (%)          | 6.5   |
|                                         | X Walk 1 X Slope (%)                     | 6.4   |      | X Walk 2 X Slope (%)        | 0.4   |
| N/A                                     | Ramp inside XWalk1?                      | Yes   | N/A  | Ramp inside XWalk2?         | Yes   |
|                                         | Road Slope (%)                           | 4.4   | N/A  | Clear Space?                | N/A   |
|                                         | Road X Slope (%)                         | 5.0   | N/A  | Clear Space to XWalk (in)   | N/A   |
| N/A                                     | Any Obstructions?                        | N/A   | N/A  | Storm Grate/Utility Hazard? | N/A   |
|                                         | Obstruction Type                         |       |      | Storm Grate/Utility Type    |       |
|                                         |                                          | N/A   |      |                             | N/A   |
|                                         |                                          |       | Yes  | Surface Condition? (G/P)    | Good  |
| * * *                                   | \$ G * * * * * * * * * * * * * * * * * * |       | -    |                             |       |