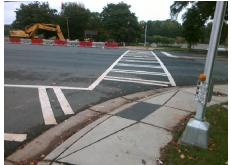

## Field Measurements/Component Compliance

Street 1 Name CENTRAL AV
Stop Condition-Street 2 Signal
Street 2 Name REDDMAN RD
Stop Condition-Street 1 Signal

Possible Solutions:

Remove & Replace Curb Ramp With Two New Directional Ramps or Equivalent.

Surveyor Notes:

N/A

PROW/ADA:

Not Found, R304.5.1

Total Cost: \$ 3200.00

| Field Measurements/Component Compliance |                                          |       |      |                             |       |
|-----------------------------------------|------------------------------------------|-------|------|-----------------------------|-------|
| Compliance Description                  |                                          | Data  | Comp | liance Description          | Data  |
| N/A                                     | Ramp Length (in)                         | 59.5  | Yes  | Ramp Slope (%)              | 7.7   |
| No                                      | Ramp Width (in)                          | 47.5  | Yes  | Ramp XSlope (%)             | 3.9   |
| N/A                                     | Flare Type LT                            | N/A   | N/A  | Flare Type RT               | N/A   |
| N/A                                     | Flare Slope LT (%)                       | N/A   | N/A  | Flare Slope RT (%)          | N/A   |
| N/A                                     | Flare Traversable LT?                    | N/A   | N/A  | Flare Traversable RT?       | N/A   |
| N/A                                     | Landing Length (in)                      | N/A   | N/A  | DWS Provided?               | N/A   |
| N/A                                     | Landing Width (in)                       | N/A   | N/A  | DWS Contrast?               | N/A   |
| N/A                                     | Landing Slope (%)                        | N/A   | N/A  | DWS Length (in)             | N/A   |
| N/A                                     | Landing X Slope (%)                      | N/A   | N/A  | DWS Full Width?             | N/A   |
| N/A                                     | Landing Curb? (Y/N)                      | N/A   | N/A  | DWS Offset (in)             | N/A   |
| N/A                                     | Shared Landing?                          | N/A   |      |                             |       |
| N/A                                     | Gutter Ponding?                          | N/A   | N/A  | Gutter Slope (%)            | N/A   |
| N/A                                     | Gutter Lip Ht (in)                       | N/A   | N/A  | Gutter X Slope (%)          | N/A   |
| N/A                                     | Painted X Walk1?                         | Yes   | N/A  | Painted X Walk2?            | Yes   |
|                                         | X Walk 1 Direction                       | To NE |      | X Walk 2 Direction          | To NW |
| N/A                                     | X Walk 1 Width (in)                      | 110.5 | N/A  | X Walk 2 Width (in)         | 109.5 |
|                                         | X Walk 1 Slope (%)                       | 1.4   |      | X Walk 2 Slope (%)          | 6.5   |
|                                         | X Walk 1 X Slope (%)                     | 6.4   |      | X Walk 2 X Slope (%)        | 0.4   |
| N/A                                     | Ramp inside XWalk1?                      | Yes   | N/A  | Ramp inside XWalk2?         | Yes   |
|                                         | Road Slope (%)                           | 4.4   | N/A  | Clear Space?                | N/A   |
|                                         | Road X Slope (%)                         | 5.0   | N/A  | Clear Space to XWalk (in)   | N/A   |
| N/A                                     | Any Obstructions?                        | N/A   | N/A  | Storm Grate/Utility Hazard? | N/A   |
|                                         | Obstruction Type                         |       |      | Storm Grate/Utility Type    |       |
|                                         |                                          | N/A   |      |                             | N/A   |
|                                         |                                          |       | Yes  | Surface Condition? (G/P)    | Good  |
| * * *                                   | \$ G * * * * * * * * * * * * * * * * * * |       | -    |                             |       |