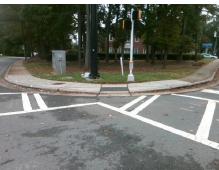

## Field Measurements/Component Compliance

Street 1 Name CENTRAL AV
Stop Condition-Street 2 Signal
Street 2 Name REDDMAN RD
Stop Condition-Street 1 Signal

Possible Solutions:

Remove & Replace Curb Ramp With Two New Directional Ramps or Equivalent.

Surveyor Notes:

N/A

PROW/ADA:

Not Found, R304.5.1

Total Cost: \$ 3200.00

| Field Measurements/Component Compliance |                                          |       |      |                             |       |
|-----------------------------------------|------------------------------------------|-------|------|-----------------------------|-------|
| Compliance Description                  |                                          | Data  | Comp | liance Description          | Data  |
| N/A                                     | Ramp Length (in)                         | 59.5  | Yes  | Ramp Slope (%)              | 7.7   |
| No                                      | Ramp Width (in)                          | 47.5  | Yes  | Ramp XSlope (%)             | 3.9   |
| N/A                                     | Flare Type LT                            | N/A   | N/A  | Flare Type RT               | N/A   |
| N/A                                     | Flare Slope LT (%)                       | N/A   | N/A  | Flare Slope RT (%)          | N/A   |
| N/A                                     | Flare Traversable LT?                    | N/A   | N/A  | Flare Traversable RT?       | N/A   |
| N/A                                     | Landing Length (in)                      | N/A   | N/A  | DWS Provided?               | N/A   |
| N/A                                     | Landing Width (in)                       | N/A   | N/A  | DWS Contrast?               | N/A   |
| N/A                                     | Landing Slope (%)                        | N/A   | N/A  | DWS Length (in)             | N/A   |
| N/A                                     | Landing X Slope (%)                      | N/A   | N/A  | DWS Full Width?             | N/A   |
| N/A                                     | Landing Curb? (Y/N)                      | N/A   | N/A  | DWS Offset (in)             | N/A   |
| N/A                                     | Shared Landing?                          | N/A   |      |                             |       |
| N/A                                     | Gutter Ponding?                          | N/A   | N/A  | Gutter Slope (%)            | N/A   |
| N/A                                     | Gutter Lip Ht (in)                       | N/A   | N/A  | Gutter X Slope (%)          | N/A   |
| N/A                                     | Painted X Walk1?                         | Yes   | N/A  | Painted X Walk2?            | Yes   |
|                                         | X Walk 1 Direction                       | To NE |      | X Walk 2 Direction          | To NW |
| N/A                                     | X Walk 1 Width (in)                      | 110.5 | N/A  | X Walk 2 Width (in)         | 109.5 |
|                                         | X Walk 1 Slope (%)                       | 1.4   |      | X Walk 2 Slope (%)          | 6.5   |
|                                         | X Walk 1 X Slope (%)                     | 6.4   |      | X Walk 2 X Slope (%)        | 0.4   |
| N/A                                     | Ramp inside XWalk1?                      | Yes   | N/A  | Ramp inside XWalk2?         | Yes   |
|                                         | Road Slope (%)                           | 4.4   | N/A  | Clear Space?                | N/A   |
|                                         | Road X Slope (%)                         | 5.0   | N/A  | Clear Space to XWalk (in)   | N/A   |
| N/A                                     | Any Obstructions?                        | N/A   | N/A  | Storm Grate/Utility Hazard? | N/A   |
|                                         | Obstruction Type                         |       |      | Storm Grate/Utility Type    |       |
|                                         |                                          | N/A   |      |                             | N/A   |
|                                         |                                          |       | Yes  | Surface Condition? (G/P)    | Good  |
| * * *                                   | \$ G * * * * * * * * * * * * * * * * * * |       | -    |                             |       |