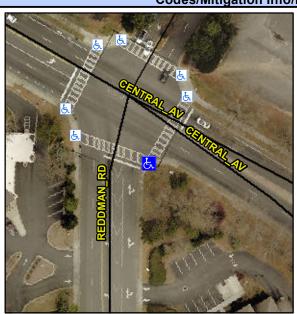

## Access Compliance Report Public Rights-of-Way (Curb Ramps)

Intersection ID: 14959 Main Street: REDDMAN\_RD Cross Street: CENTRAL\_AV Location: S

ADA ID: B25E894C4258 Ramp Type: PerpDiag Initial Pass/Fail: Fail Overall Compliance: No Severity Score: 10

## Field Measurements/Component Compliance

Street 1 Name CENTRAL AV
Stop Condition-Street 2 Signal
Street 2 Name REDDMAN RD
Stop Condition-Street 1 Signal

Possible Solutions:

Remove & Replace Curb Ramp With Two New Directional Ramps or Equivalent.

Surveyor Notes:

N/A

PROW/ADA:

Not Found, R304.5.1

Total Cost: \$ 3200.00

| Field Measurements/Component Compliance |                                          |       |      |                             |       |
|-----------------------------------------|------------------------------------------|-------|------|-----------------------------|-------|
| Compliance Description                  |                                          | Data  | Comp | liance Description          | Data  |
| N/A                                     | Ramp Length (in)                         | 59.5  | Yes  | Ramp Slope (%)              | 7.7   |
| No                                      | Ramp Width (in)                          | 47.5  | Yes  | Ramp XSlope (%)             | 3.9   |
| N/A                                     | Flare Type LT                            | N/A   | N/A  | Flare Type RT               | N/A   |
| N/A                                     | Flare Slope LT (%)                       | N/A   | N/A  | Flare Slope RT (%)          | N/A   |
| N/A                                     | Flare Traversable LT?                    | N/A   | N/A  | Flare Traversable RT?       | N/A   |
| N/A                                     | Landing Length (in)                      | N/A   | N/A  | DWS Provided?               | N/A   |
| N/A                                     | Landing Width (in)                       | N/A   | N/A  | DWS Contrast?               | N/A   |
| N/A                                     | Landing Slope (%)                        | N/A   | N/A  | DWS Length (in)             | N/A   |
| N/A                                     | Landing X Slope (%)                      | N/A   | N/A  | DWS Full Width?             | N/A   |
| N/A                                     | Landing Curb? (Y/N)                      | N/A   | N/A  | DWS Offset (in)             | N/A   |
| N/A                                     | Shared Landing?                          | N/A   |      |                             |       |
| N/A                                     | Gutter Ponding?                          | N/A   | N/A  | Gutter Slope (%)            | N/A   |
| N/A                                     | Gutter Lip Ht (in)                       | N/A   | N/A  | Gutter X Slope (%)          | N/A   |
| N/A                                     | Painted X Walk1?                         | Yes   | N/A  | Painted X Walk2?            | Yes   |
|                                         | X Walk 1 Direction                       | To NE |      | X Walk 2 Direction          | To NW |
| N/A                                     | X Walk 1 Width (in)                      | 110.5 | N/A  | X Walk 2 Width (in)         | 109.5 |
|                                         | X Walk 1 Slope (%)                       | 1.4   |      | X Walk 2 Slope (%)          | 6.5   |
|                                         | X Walk 1 X Slope (%)                     | 6.4   |      | X Walk 2 X Slope (%)        | 0.4   |
| N/A                                     | Ramp inside XWalk1?                      | Yes   | N/A  | Ramp inside XWalk2?         | Yes   |
|                                         | Road Slope (%)                           | 4.4   | N/A  | Clear Space?                | N/A   |
|                                         | Road X Slope (%)                         | 5.0   | N/A  | Clear Space to XWalk (in)   | N/A   |
| N/A                                     | Any Obstructions?                        | N/A   | N/A  | Storm Grate/Utility Hazard? | N/A   |
|                                         | Obstruction Type                         |       |      | Storm Grate/Utility Type    |       |
|                                         |                                          | N/A   |      |                             | N/A   |
|                                         |                                          |       | Yes  | Surface Condition? (G/P)    | Good  |
| * * *                                   | \$ G * * * * * * * * * * * * * * * * * * |       | -    |                             |       |