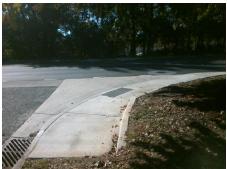

## Field Measurements/Component Compliance

Street 1 Name Stop Condition-Street 1 Street 2 Name Stop Condition-Street 2 MONROE RD None **HOLLOW DR** StopSign Remove & Replace Curb Ramp With **Two New Directional Ramps or** Equivalent.

N/A

Possible Solutions:

PROW/ADA: R304.3.2

Total Cost: 3200.00

| Compliance Description Data Compliance Description Data |                      |       |     |                             |       |
|---------------------------------------------------------|----------------------|-------|-----|-----------------------------|-------|
| N/A                                                     | Ramp Length LT (in)  | 169.0 | N/A | Ramp Length RT (in)         | 106.0 |
| Yes                                                     | Ramp Width LT (in)   | 59.0  | Yes | Ramp Width RT (in)          | 59.0  |
| No                                                      | Ramp Slope LT (%)    | 12.2  | Yes | Ramp Slope RT (%)           | 7.5   |
| Yes                                                     | Ramp XSlope LT (%)   | 2.0   | Yes | Ramp XSlope RT (%)          | 1.2   |
| N/A                                                     | Landing Length (in)  | N/A   | N/A | DWS Provided?               | N/A   |
| N/A                                                     | Landing Width (in)   | N/A   | N/A | DWS Contrast?               | N/A   |
| N/A                                                     | Landing Slope (%)    | N/A   | N/A | DWS Length (in)             | N/A   |
| N/A                                                     | Landing X Slope (%)  | N/A   | N/A | DWS Full Width?             | N/A   |
| N/A                                                     | Landing Curb? (Y/N)  | N/A   | N/A | DWS Offset (in)             | N/A   |
| N/A                                                     | Shared Landing?      | N/A   |     | ()                          |       |
| N/A                                                     | Gutter Ponding?      | N/A   | N/A | Gutter Slope (%)            | N/A   |
| N/A                                                     | Gutter Lip Ht (in)   | N/A   | N/A | Gutter X Slope (%)          | N/A   |
| N/A                                                     | Painted X Walk1?     | No    | N/A | Painted X Walk2?            | No    |
|                                                         | X Walk 1 Direction   | To SW |     | X Walk 2 Direction          | To SE |
| N/A                                                     | X Walk 1 Width (in)  | N/A   | N/A | X Walk 2 Width (in)         | N/A   |
|                                                         | X Walk 1 Slope (%)   | 11.6  |     | X Walk 2 Slope (%)          | 5.0   |
|                                                         | X Walk 1 X Slope (%) | 1.8   |     | X Walk 2 X Slope (%)        | 10.0  |
| N/A                                                     | Ramp inside XWalk1?  | N/A   | N/A | Ramp inside XWalk2?         | N/A   |
|                                                         | Road Slope (%)       | 5.3   | N/A | Clear Space?                | N/A   |
|                                                         | Road X Slope (%)     | 4.3   | N/A | Clear Space to XWalk (in)   | N/A   |
| N/A                                                     | Any Obstructions?    | N/A   | N/A | Storm Grate/Utility Hazard? | N/A   |
|                                                         | Obstruction Type     |       |     | Storm Grate/Utility Type    |       |
|                                                         | •                    | N/A   |     |                             | N/A   |
|                                                         |                      |       | Yes | Surface Condition? (G/P)    | Good  |
|                                                         |                      |       | N/A | Curb Slope (%)              | 8.7   |
|                                                         | A)                   | '     | •   | , ,                         |       |