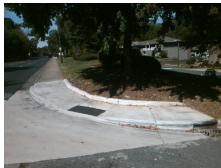

## Field Measurements/Component Compliance

Street 1 Name Stop Condition-Street 1 Street 2 Name Stop Condition-Street 2 MONROE RD None **HOLLOW DR** StopSign Remove & Replace Curb Ramp With **Two New Directional Ramps or** Equivalent.

N/A

Possible Solutions:

PROW/ADA: R304.3.2

Total Cost: 3200.00

| Compliance Description Data Compliance Description Data |                      |       |     |                             |       |
|---------------------------------------------------------|----------------------|-------|-----|-----------------------------|-------|
| N/A                                                     | Ramp Length LT (in)  | 169.0 | N/A | Ramp Length RT (in)         | 106.0 |
| Yes                                                     | Ramp Width LT (in)   | 59.0  | Yes | Ramp Width RT (in)          | 59.0  |
| No                                                      | Ramp Slope LT (%)    | 12.2  | Yes | Ramp Slope RT (%)           | 7.5   |
| Yes                                                     | Ramp XSlope LT (%)   | 2.0   | Yes | Ramp XSlope RT (%)          | 1.2   |
| N/A                                                     | Landing Length (in)  | N/A   | N/A | DWS Provided?               | N/A   |
| N/A                                                     | Landing Width (in)   | N/A   | N/A | DWS Contrast?               | N/A   |
| N/A                                                     | Landing Slope (%)    | N/A   | N/A | DWS Length (in)             | N/A   |
| N/A                                                     | Landing X Slope (%)  | N/A   | N/A | DWS Full Width?             | N/A   |
| N/A                                                     | Landing Curb? (Y/N)  | N/A   | N/A | DWS Offset (in)             | N/A   |
| N/A                                                     | Shared Landing?      | N/A   |     | ()                          |       |
| N/A                                                     | Gutter Ponding?      | N/A   | N/A | Gutter Slope (%)            | N/A   |
| N/A                                                     | Gutter Lip Ht (in)   | N/A   | N/A | Gutter X Slope (%)          | N/A   |
| N/A                                                     | Painted X Walk1?     | No    | N/A | Painted X Walk2?            | No    |
|                                                         | X Walk 1 Direction   | To SW |     | X Walk 2 Direction          | To SE |
| N/A                                                     | X Walk 1 Width (in)  | N/A   | N/A | X Walk 2 Width (in)         | N/A   |
|                                                         | X Walk 1 Slope (%)   | 11.6  |     | X Walk 2 Slope (%)          | 5.0   |
|                                                         | X Walk 1 X Slope (%) | 1.8   |     | X Walk 2 X Slope (%)        | 10.0  |
| N/A                                                     | Ramp inside XWalk1?  | N/A   | N/A | Ramp inside XWalk2?         | N/A   |
|                                                         | Road Slope (%)       | 5.3   | N/A | Clear Space?                | N/A   |
|                                                         | Road X Slope (%)     | 4.3   | N/A | Clear Space to XWalk (in)   | N/A   |
| N/A                                                     | Any Obstructions?    | N/A   | N/A | Storm Grate/Utility Hazard? | N/A   |
|                                                         | Obstruction Type     |       |     | Storm Grate/Utility Type    |       |
|                                                         | •                    | N/A   |     |                             | N/A   |
|                                                         |                      |       | Yes | Surface Condition? (G/P)    | Good  |
|                                                         |                      |       | N/A | Curb Slope (%)              | 8.7   |
|                                                         | A)                   | '     | •   | , ,                         |       |