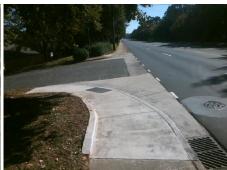

## Field Measurements/Component Compliance

Street 1 Name Stop Condition-Street 1 Street 2 Name Stop Condition-Street 2 MONROE RD None **HOLLOW DR** StopSign Remove & Replace Curb Ramp With **Two New Directional Ramps or** Equivalent.

N/A

Possible Solutions:

PROW/ADA: R304.3.2

Total Cost: 3200.00

| Compliance Description Data Compliance Description Data |                      |       |     |                             |       |
|---------------------------------------------------------|----------------------|-------|-----|-----------------------------|-------|
| N/A                                                     | Ramp Length LT (in)  | 169.0 | N/A | Ramp Length RT (in)         | 106.0 |
| Yes                                                     | Ramp Width LT (in)   | 59.0  | Yes | Ramp Width RT (in)          | 59.0  |
| No                                                      | Ramp Slope LT (%)    | 12.2  | Yes | Ramp Slope RT (%)           | 7.5   |
| Yes                                                     | Ramp XSlope LT (%)   | 2.0   | Yes | Ramp XSlope RT (%)          | 1.2   |
| N/A                                                     | Landing Length (in)  | N/A   | N/A | DWS Provided?               | N/A   |
| N/A                                                     | Landing Width (in)   | N/A   | N/A | DWS Contrast?               | N/A   |
| N/A                                                     | Landing Slope (%)    | N/A   | N/A | DWS Length (in)             | N/A   |
| N/A                                                     | Landing X Slope (%)  | N/A   | N/A | DWS Full Width?             | N/A   |
| N/A                                                     | Landing Curb? (Y/N)  | N/A   | N/A | DWS Offset (in)             | N/A   |
| N/A                                                     | Shared Landing?      | N/A   |     | ()                          |       |
| N/A                                                     | Gutter Ponding?      | N/A   | N/A | Gutter Slope (%)            | N/A   |
| N/A                                                     | Gutter Lip Ht (in)   | N/A   | N/A | Gutter X Slope (%)          | N/A   |
| N/A                                                     | Painted X Walk1?     | No    | N/A | Painted X Walk2?            | No    |
|                                                         | X Walk 1 Direction   | To SW |     | X Walk 2 Direction          | To SE |
| N/A                                                     | X Walk 1 Width (in)  | N/A   | N/A | X Walk 2 Width (in)         | N/A   |
|                                                         | X Walk 1 Slope (%)   | 11.6  |     | X Walk 2 Slope (%)          | 5.0   |
|                                                         | X Walk 1 X Slope (%) | 1.8   |     | X Walk 2 X Slope (%)        | 10.0  |
| N/A                                                     | Ramp inside XWalk1?  | N/A   | N/A | Ramp inside XWalk2?         | N/A   |
|                                                         | Road Slope (%)       | 5.3   | N/A | Clear Space?                | N/A   |
|                                                         | Road X Slope (%)     | 4.3   | N/A | Clear Space to XWalk (in)   | N/A   |
| N/A                                                     | Any Obstructions?    | N/A   | N/A | Storm Grate/Utility Hazard? | N/A   |
|                                                         | Obstruction Type     |       |     | Storm Grate/Utility Type    |       |
|                                                         | •                    | N/A   |     |                             | N/A   |
|                                                         |                      |       | Yes | Surface Condition? (G/P)    | Good  |
|                                                         |                      |       | N/A | Curb Slope (%)              | 8.7   |
|                                                         | A)                   | '     | •   | , ,                         |       |