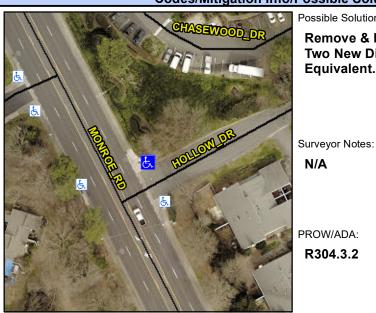

## **Access Compliance Report Public Rights-of-Way** (Curb Ramps)

Intersection ID: N/A Main Street: MONROE\_RD **Cross Street: HOLLOW DR** Location: NE ADA ID: B25F733116F0 Ramp Type: ParaDiag Initial Pass/Fail: Fail **Overall Compliance: No Severity Score:** 25

## Field Measurements/Component Compliance

Street 1 Name Stop Condition-Street 1 Street 2 Name Stop Condition-Street 2 MONROE RD None **HOLLOW DR** StopSign Remove & Replace Curb Ramp With **Two New Directional Ramps or** Equivalent.