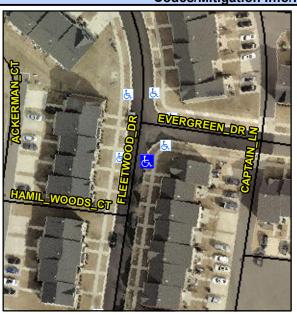

## **Access Compliance Report Public Rights-of-Way** (Curb Ramps)

Intersection ID: 11839 Main Street: FLEETWOOD DR **Cross Street: EVERGREEN\_DR** Location: SE **Overall Compliance: No** ADA ID: B25F80192077 Ramp Type: Perp Initial Pass/Fail: Fail **Severity Score:** 10

## **Codes/Mitigation Info/Possible Solution**

Street 1 Name **FLEETWOOD DR** Stop Condition-Street 2 None Street 2 Name N/A Stop Condition-Street 1 N/A

| Possible Solutions:           | Com |
|-------------------------------|-----|
| Remove & Replace Entire Ramp. | N/A |
|                               | No  |
|                               | N/A |
|                               | N/A |
|                               | N/A |
|                               | N/A |
| Surveyor Notes:               | N/A |
| N/A                           | N/A |
|                               | N/A |
|                               | N/A |
|                               | N/A |
| PROW/ADA:                     | N/A |
| Not Found, R304.5.1           | N/A |
|                               | N/A |
|                               | N/A |
|                               | N/A |