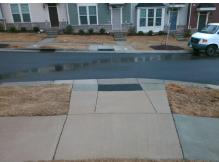

## **Access Compliance Report Public Rights-of-Way** (Curb Ramps)

Intersection ID: 11839 Main Street: FLEETWOOD DR **Cross Street: EVERGREEN\_DR** Location: SE **Overall Compliance: No** ADA ID: B25F80192077 Ramp Type: Perp Initial Pass/Fail: Fail **Severity Score:** 10

## **Codes/Mitigation Info/Possible Solution**

Street 1 Name **FLEETWOOD DR** Stop Condition-Street 2 None Street 2 Name N/A Stop Condition-Street 1 N/A

| Possible Solutions:           | Com |
|-------------------------------|-----|
| Remove & Replace Entire Ramp. | N/A |
|                               | No  |
|                               | N/A |
|                               | N/A |
|                               | N/A |
|                               | N/A |
| Surveyor Notes:               | N/A |
| N/A                           | N/A |
|                               | N/A |
|                               | N/A |
|                               | N/A |
| PROW/ADA:                     | N/A |
| Not Found, R304.5.1           | N/A |
|                               | N/A |
|                               | N/A |
|                               | N/A |

Total Cost:

1850.00

| Field Measurements/Component Compliance |                       |      |      |        |                       |      |  |  |
|-----------------------------------------|-----------------------|------|------|--------|-----------------------|------|--|--|
| Comp                                    | liance Description    | Data | Comp | liance | Description           | Data |  |  |
| N/A                                     | Ramp Length (in)      | 77.0 | Yes  | Ramp   | Slope (%)             | 6.9  |  |  |
| No                                      | Ramp Width (in)       | 47.0 | Yes  | Ramp   | XSlope (%)            | 3.5  |  |  |
| N/A                                     | Flare Type LT         | N/A  | N/A  | Flare  | Type RT               | N/A  |  |  |
| N/A                                     | Flare Slope LT (%)    | N/A  | N/A  | Flare  | Slope RT (%)          | N/A  |  |  |
| N/A                                     | Flare Traversable LT? | N/A  | N/A  | Flare  | Traversable RT?       | N/A  |  |  |
| N/A                                     | Landing Length (in)   | N/A  | N/A  | DWS    | Provided?             | N/A  |  |  |
| N/A                                     | Landing Width (in)    | N/A  | N/A  | DWS    | Contrast?             | N/A  |  |  |
| N/A                                     | Landing Slope (%)     | N/A  | N/A  | DWS    | Length (in)           | N/A  |  |  |
| N/A                                     | Landing X Slope (%)   | N/A  | N/A  | DWS    | Full Width?           | N/A  |  |  |
| N/A                                     | Landing Curb? (Y/N)   | N/A  | N/A  | DWS    | Offset (in)           | N/A  |  |  |
| N/A                                     | Shared Landing?       | N/A  |      |        |                       |      |  |  |
| N/A                                     | Gutter Ponding?       | N/A  | N/A  | Gutte  | r Slope (%)           | N/A  |  |  |
| N/A                                     | Gutter Lip Ht (in)    | N/A  | N/A  | Gutte  | r X Slope (%)         | N/A  |  |  |
| N/A                                     | Painted X Walk1?      | No   | N/A  | Painte | ed X Walk2?           | N/A  |  |  |
|                                         | X Walk 1 Direction    | To W |      | X Wa   | lk 2 Direction        | N/A  |  |  |
| N/A                                     | X Walk 1 Width (in)   | N/A  | N/A  | X Wa   | lk 2 Width (in)       | N/A  |  |  |
|                                         | X Walk 1 Slope (%)    | 3.9  |      | X Wa   | lk 2 Slope (%)        | N/A  |  |  |
|                                         | X Walk 1 X Slope (%)  | 5.0  |      | X Wa   | lk 2 X Slope (%)      | N/A  |  |  |
| N/A                                     | Ramp inside XWalk1?   | N/A  | N/A  | Ramp   | inside XWalk2?        | N/A  |  |  |
|                                         | Road Slope (%)        | N/A  | N/A  | Clear  | Space?                | N/A  |  |  |
|                                         | Road X Slope (%)      | N/A  | N/A  | Clear  | Space to XWalk (in)   | N/A  |  |  |
| N/A                                     | Any Obstructions?     | N/A  | N/A  | Storm  | Grate/Utility Hazard? | N/A  |  |  |
|                                         | Obstruction Type      |      |      | Storm  | Grate/Utility Type    |      |  |  |
|                                         |                       | N/A  |      |        |                       | N/A  |  |  |
|                                         |                       |      | Yes  | Surfa  | ce Condition? (G/P)   | Good |  |  |