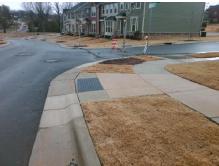

## **Access Compliance Report Public Rights-of-Way** (Curb Ramps)

Intersection ID: 11839 Main Street: FLEETWOOD DR **Cross Street: EVERGREEN\_DR** Location: SE **Overall Compliance: No** ADA ID: B25F80192077 Ramp Type: Perp Initial Pass/Fail: Fail **Severity Score:** 10

## **Codes/Mitigation Info/Possible Solution**

Street 1 Name **FLEETWOOD DR** Stop Condition-Street 2 None Street 2 Name N/A Stop Condition-Street 1 N/A

| Possible Solutions:           | Com |
|-------------------------------|-----|
| Remove & Replace Entire Ramp. | N/A |
|                               | No  |
|                               | N/A |
|                               | N/A |
|                               | N/A |
|                               | N/A |
| Surveyor Notes:               | N/A |
| N/A                           | N/A |
|                               | N/A |
|                               | N/A |
|                               | N/A |
| PROW/ADA:                     | N/A |
| Not Found, R304.5.1           | N/A |
|                               | N/A |
|                               | N/A |
|                               | N/A |

Total Cost:

1850.00

| Field Measurements/Component Compliance |                       |      |      |        |                       |      |  |  |
|-----------------------------------------|-----------------------|------|------|--------|-----------------------|------|--|--|
| Comp                                    | liance Description    | Data | Comp | liance | Description           | Data |  |  |
| N/A                                     | Ramp Length (in)      | 77.0 | Yes  | Ramp   | Slope (%)             | 6.9  |  |  |
| No                                      | Ramp Width (in)       | 47.0 | Yes  | Ramp   | XSlope (%)            | 3.5  |  |  |
| N/A                                     | Flare Type LT         | N/A  | N/A  | Flare  | Type RT               | N/A  |  |  |
| N/A                                     | Flare Slope LT (%)    | N/A  | N/A  | Flare  | Slope RT (%)          | N/A  |  |  |
| N/A                                     | Flare Traversable LT? | N/A  | N/A  | Flare  | Traversable RT?       | N/A  |  |  |
| N/A                                     | Landing Length (in)   | N/A  | N/A  | DWS    | Provided?             | N/A  |  |  |
| N/A                                     | Landing Width (in)    | N/A  | N/A  | DWS    | Contrast?             | N/A  |  |  |
| N/A                                     | Landing Slope (%)     | N/A  | N/A  | DWS    | Length (in)           | N/A  |  |  |
| N/A                                     | Landing X Slope (%)   | N/A  | N/A  | DWS    | Full Width?           | N/A  |  |  |
| N/A                                     | Landing Curb? (Y/N)   | N/A  | N/A  | DWS    | Offset (in)           | N/A  |  |  |
| N/A                                     | Shared Landing?       | N/A  |      |        |                       |      |  |  |
| N/A                                     | Gutter Ponding?       | N/A  | N/A  | Gutte  | r Slope (%)           | N/A  |  |  |
| N/A                                     | Gutter Lip Ht (in)    | N/A  | N/A  | Gutte  | r X Slope (%)         | N/A  |  |  |
| N/A                                     | Painted X Walk1?      | No   | N/A  | Painte | ed X Walk2?           | N/A  |  |  |
|                                         | X Walk 1 Direction    | To W |      | X Wa   | lk 2 Direction        | N/A  |  |  |
| N/A                                     | X Walk 1 Width (in)   | N/A  | N/A  | X Wa   | lk 2 Width (in)       | N/A  |  |  |
|                                         | X Walk 1 Slope (%)    | 3.9  |      | X Wa   | lk 2 Slope (%)        | N/A  |  |  |
|                                         | X Walk 1 X Slope (%)  | 5.0  |      | X Wa   | lk 2 X Slope (%)      | N/A  |  |  |
| N/A                                     | Ramp inside XWalk1?   | N/A  | N/A  | Ramp   | inside XWalk2?        | N/A  |  |  |
|                                         | Road Slope (%)        | N/A  | N/A  | Clear  | Space?                | N/A  |  |  |
|                                         | Road X Slope (%)      | N/A  | N/A  | Clear  | Space to XWalk (in)   | N/A  |  |  |
| N/A                                     | Any Obstructions?     | N/A  | N/A  | Storm  | Grate/Utility Hazard? | N/A  |  |  |
|                                         | Obstruction Type      |      |      | Storm  | Grate/Utility Type    |      |  |  |
|                                         |                       | N/A  |      |        |                       | N/A  |  |  |
|                                         |                       |      | Yes  | Surfa  | ce Condition? (G/P)   | Good |  |  |