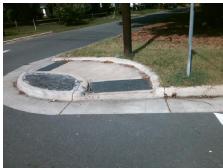

## Field Measurements/Component Compliance

**FORT ST** Street 1 Name YieldSign Stop Condition-Street 1 Street 2 Name N/A Stop Condition-Street 2 N/A

| Surveyor Notes: |  |
|-----------------|--|
| N/A             |  |
|                 |  |
|                 |  |
| PROW/ADA:       |  |
| R304.5.3        |  |
|                 |  |
|                 |  |
|                 |  |
|                 |  |
|                 |  |

Remove & Replace Entire Ramp.

Total Cost: 1600.00

| Compl | iance Description     | Data  | Compl | liance | Description             | Data |
|-------|-----------------------|-------|-------|--------|-------------------------|------|
| N/A   | Ramp Length (in)      | 65.0  | N/A   | Grad   | e Break?                | N/A  |
| Yes   | Ramp Width (in)       | 56.0  | N/A   | Grad   | e Break Slope (%)       | 0.0  |
| Yes   | Ramp Slope (%)        | 5.2   | N/A   | Grad   | e Break XSlope (%)      | 0.0  |
| No    | Ramp XSlope (%)       | 2.1   |       |        |                         |      |
| N/A   | Flare Type LT         | N/A   | N/A   | Flare  | Type RT                 | N/A  |
| N/A   | Flare Slope LT (%)    | N/A   | N/A   | Flare  | Slope RT (%)            | 0.0  |
| N/A   | Flare Traversable LT? | N/A   | N/A   | Flare  | Traversable RT?         | N/A  |
| N/A   | Landing Length (in)   | 0.0   | N/A   | DWS    | Provided?               | N/A  |
| N/A   | Landing Width (in)    | 0.0   | N/A   | DWS    | Contrast?               | N/A  |
| N/A   | Landing Slope (%)     | 0.0   | N/A   | DWS    | Length (in)             | N/A  |
| N/A   | Landing X Slope (%)   | 0.0   | N/A   | DWS    | Full Width?             | N/A  |
| N/A   | Landing Curb? (Y/N)   | N/A   | N/A   | DWS    | Offset LT (in)          | N/A  |
| N/A   | Shared Landing?       | N/A   | N/A   | DWS    | Offset RT (in)          | N/A  |
| N/A   | Gutter Ponding?       | 0.0   | N/A   | Gutte  | r Slope (%)             | N/A  |
| N/A   | Gutter Lip Ht (in)    | 0.0   | N/A   | Gutte  | r X Slope (%)           | N/A  |
| N/A   | Painted X Walk1?      | No    |       | Road   | Slope (%)               | 1.1  |
|       | X Walk 1 Direction    | To SE |       | Road   | X Slope (%)             | 1.0  |
|       | X Walk 1 Width (in)   | N/A   | l     | Clear  | Space?                  | N/A  |
|       | X Walk 1 Slope (%)    | 1.1   | N/A   | Clear  | Space to XWalk (in)     | N/A  |
|       | X Walk 1 X Slope (%)  | 1.0   | N/A   | Storn  | n Grate/Utility Hazard? | N/A  |
| N/A   | Ramp inside XWalk1?   | N/A   |       | Storn  | n Grate/Utility Type    |      |
| N/A   | Any Obstructions?     | N/A   |       |        |                         | N/A  |
|       | Obstruction Type      |       | Yes   | Surfa  | ce Condition? (G/P)     | Good |
|       |                       | N/A   | N/A   | Curb   | Slope (%)               | 8.1  |