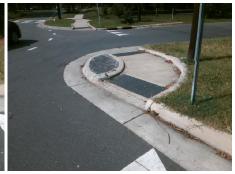

## Field Measurements/Component Compliance

**FORT ST** Street 1 Name YieldSign Stop Condition-Street 1 Street 2 Name N/A Stop Condition-Street 2 N/A

| Surveyor Notes: |  |
|-----------------|--|
| N/A             |  |
|                 |  |
|                 |  |
| PROW/ADA:       |  |
| R304.5.3        |  |
|                 |  |
|                 |  |
|                 |  |
|                 |  |
|                 |  |

Remove & Replace Entire Ramp.

Total Cost: 1600.00

| Compl | iance Description     | Data  | Compl | liance | Description             | Data |
|-------|-----------------------|-------|-------|--------|-------------------------|------|
| N/A   | Ramp Length (in)      | 65.0  | N/A   | Grad   | e Break?                | N/A  |
| Yes   | Ramp Width (in)       | 56.0  | N/A   | Grad   | e Break Slope (%)       | 0.0  |
| Yes   | Ramp Slope (%)        | 5.2   | N/A   | Grad   | e Break XSlope (%)      | 0.0  |
| No    | Ramp XSlope (%)       | 2.1   |       |        |                         |      |
| N/A   | Flare Type LT         | N/A   | N/A   | Flare  | Type RT                 | N/A  |
| N/A   | Flare Slope LT (%)    | N/A   | N/A   | Flare  | Slope RT (%)            | 0.0  |
| N/A   | Flare Traversable LT? | N/A   | N/A   | Flare  | Traversable RT?         | N/A  |
| N/A   | Landing Length (in)   | 0.0   | N/A   | DWS    | Provided?               | N/A  |
| N/A   | Landing Width (in)    | 0.0   | N/A   | DWS    | Contrast?               | N/A  |
| N/A   | Landing Slope (%)     | 0.0   | N/A   | DWS    | Length (in)             | N/A  |
| N/A   | Landing X Slope (%)   | 0.0   | N/A   | DWS    | Full Width?             | N/A  |
| N/A   | Landing Curb? (Y/N)   | N/A   | N/A   | DWS    | Offset LT (in)          | N/A  |
| N/A   | Shared Landing?       | N/A   | N/A   | DWS    | Offset RT (in)          | N/A  |
| N/A   | Gutter Ponding?       | 0.0   | N/A   | Gutte  | r Slope (%)             | N/A  |
| N/A   | Gutter Lip Ht (in)    | 0.0   | N/A   | Gutte  | r X Slope (%)           | N/A  |
| N/A   | Painted X Walk1?      | No    |       | Road   | Slope (%)               | 1.1  |
|       | X Walk 1 Direction    | To SE |       | Road   | X Slope (%)             | 1.0  |
|       | X Walk 1 Width (in)   | N/A   | l     | Clear  | Space?                  | N/A  |
|       | X Walk 1 Slope (%)    | 1.1   | N/A   | Clear  | Space to XWalk (in)     | N/A  |
|       | X Walk 1 X Slope (%)  | 1.0   | N/A   | Storn  | n Grate/Utility Hazard? | N/A  |
| N/A   | Ramp inside XWalk1?   | N/A   |       | Storn  | n Grate/Utility Type    |      |
| N/A   | Any Obstructions?     | N/A   |       |        |                         | N/A  |
|       | Obstruction Type      |       | Yes   | Surfa  | ce Condition? (G/P)     | Good |
|       |                       | N/A   | N/A   | Curb   | Slope (%)               | 8.1  |