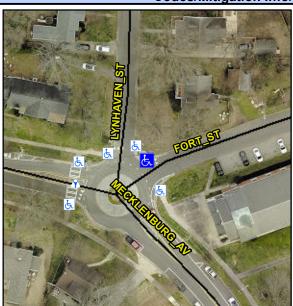

## **Access Compliance Report Public Rights-of-Way** (Curb Ramps)

Intersection ID: 11838 Main Street: MECKLENBURG AV **Cross Street: FORT ST** Location: NE **ADA ID: B26293AF8FB9** Ramp Type: Directional1 Initial Pass/Fail: Fail **Overall Compliance: No Severity Score:** 1.25