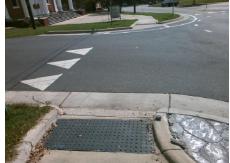

## Field Measurements/Component Compliance

**FORT ST** Street 1 Name YieldSign Stop Condition-Street 1 Street 2 Name N/A Stop Condition-Street 2 N/A

| Surveyor Notes: |  |
|-----------------|--|
| N/A             |  |
|                 |  |
|                 |  |
| PROW/ADA:       |  |
| R304.5.3        |  |
|                 |  |
|                 |  |
|                 |  |
|                 |  |
|                 |  |

Remove & Replace Entire Ramp.

Total Cost: 1600.00

| Compl | iance Description     | Data  | Compl | liance | Description             | Data |
|-------|-----------------------|-------|-------|--------|-------------------------|------|
| N/A   | Ramp Length (in)      | 65.0  | N/A   | Grad   | e Break?                | N/A  |
| Yes   | Ramp Width (in)       | 56.0  | N/A   | Grad   | e Break Slope (%)       | 0.0  |
| Yes   | Ramp Slope (%)        | 5.2   | N/A   | Grad   | e Break XSlope (%)      | 0.0  |
| No    | Ramp XSlope (%)       | 2.1   |       |        |                         |      |
| N/A   | Flare Type LT         | N/A   | N/A   | Flare  | Type RT                 | N/A  |
| N/A   | Flare Slope LT (%)    | N/A   | N/A   | Flare  | Slope RT (%)            | 0.0  |
| N/A   | Flare Traversable LT? | N/A   | N/A   | Flare  | Traversable RT?         | N/A  |
| N/A   | Landing Length (in)   | 0.0   | N/A   | DWS    | Provided?               | N/A  |
| N/A   | Landing Width (in)    | 0.0   | N/A   | DWS    | Contrast?               | N/A  |
| N/A   | Landing Slope (%)     | 0.0   | N/A   | DWS    | Length (in)             | N/A  |
| N/A   | Landing X Slope (%)   | 0.0   | N/A   | DWS    | Full Width?             | N/A  |
| N/A   | Landing Curb? (Y/N)   | N/A   | N/A   | DWS    | Offset LT (in)          | N/A  |
| N/A   | Shared Landing?       | N/A   | N/A   | DWS    | Offset RT (in)          | N/A  |
| N/A   | Gutter Ponding?       | 0.0   | N/A   | Gutte  | r Slope (%)             | N/A  |
| N/A   | Gutter Lip Ht (in)    | 0.0   | N/A   | Gutte  | r X Slope (%)           | N/A  |
| N/A   | Painted X Walk1?      | No    |       | Road   | Slope (%)               | 1.1  |
|       | X Walk 1 Direction    | To SE |       | Road   | X Slope (%)             | 1.0  |
|       | X Walk 1 Width (in)   | N/A   | l     | Clear  | Space?                  | N/A  |
|       | X Walk 1 Slope (%)    | 1.1   | N/A   | Clear  | Space to XWalk (in)     | N/A  |
|       | X Walk 1 X Slope (%)  | 1.0   | N/A   | Storn  | n Grate/Utility Hazard? | N/A  |
| N/A   | Ramp inside XWalk1?   | N/A   |       | Storn  | n Grate/Utility Type    |      |
| N/A   | Any Obstructions?     | N/A   |       |        |                         | N/A  |
|       | Obstruction Type      |       | Yes   | Surfa  | ce Condition? (G/P)     | Good |
|       |                       | N/A   | N/A   | Curb   | Slope (%)               | 8.1  |