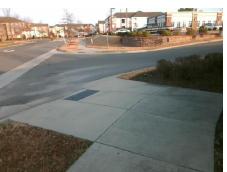

## **Access Compliance Report Public Rights-of-Way** (Curb Ramps)

Intersection ID: 10027508 Main Street: GRANDIFLORA DR **Cross Street: N/A** Location: SE ADA ID: B263CEB4A22E Ramp Type: PerpDiag Initial Pass/Fail: Fail **Overall Compliance: No Severity Score:** 8.75

**Codes/Mitigation Info/Possible Solution** 

Street 1 Name Stop Condition-Street 2 Street 2 Name Stop Condition-Street 1

**ENTRANCE** StopSign **GRANDIFLORA DR** None

Possible Solutions: **Remove & Replace Curb Ramp With Two New Directional Ramps or** Equivalent. Surveyor Notes:

N/A

PROW/ADA:

Not Found, R304.5.1

Total Cost:

3200.00

| Field Measurements/Component Compliance |                       |       |       |                             |       |
|-----------------------------------------|-----------------------|-------|-------|-----------------------------|-------|
| Compliance Description                  |                       | Data  | Compl | iance Description           | Data  |
| N/A                                     | Ramp Length (in)      | 97.0  | Yes   | Ramp Slope (%)              | 7.7   |
| No                                      | Ramp Width (in)       | 45.0  | Yes   | Ramp XSlope (%)             | 0.6   |
| N/A                                     | Flare Type LT         | N/A   | N/A   | Flare Type RT               | N/A   |
| N/A                                     | Flare Slope LT (%)    | N/A   | N/A   | Flare Slope RT (%)          | N/A   |
| N/A                                     | Flare Traversable LT? | N/A   | N/A   | Flare Traversable RT?       | N/A   |
| N/A                                     | Landing Length (in)   | N/A   | N/A   | DWS Provided?               | N/A   |
| N/A                                     | Landing Width (in)    | N/A   | N/A   | DWS Contrast?               | N/A   |
| N/A                                     | Landing Slope (%)     | N/A   | N/A   | DWS Length (in)             | N/A   |
| N/A                                     | Landing X Slope (%)   | N/A   | N/A   | DWS Full Width?             | N/A   |
| N/A                                     | Landing Curb? (Y/N)   | N/A   | N/A   | DWS Offset (in)             | N/A   |
| N/A                                     | Shared Landing?       | N/A   |       |                             |       |
| N/A                                     | Gutter Ponding?       | N/A   | N/A   | Gutter Slope (%)            | N/A   |
| N/A                                     | Gutter Lip Ht (in)    | N/A   | N/A   | Gutter X Slope (%)          | N/A   |
| N/A                                     | Painted X Walk1?      | No    | N/A   | Painted X Walk2?            | No    |
|                                         | X Walk 1 Direction    | To NW |       | X Walk 2 Direction          | To SW |
| N/A                                     | X Walk 1 Width (in)   | N/A   | N/A   | X Walk 2 Width (in)         | N/A   |
|                                         | X Walk 1 Slope (%)    | 0.8   |       | X Walk 2 Slope (%)          | 1.4   |
|                                         | X Walk 1 X Slope (%)  | 0.5   |       | X Walk 2 X Slope (%)        | 1.2   |
| N/A                                     | Ramp inside XWalk1?   | N/A   | N/A   | Ramp inside XWalk2?         | N/A   |
|                                         | Road Slope (%)        | 0.3   | N/A   | Clear Space?                | N/A   |
|                                         | Road X Slope (%)      | 1.4   | N/A   | Clear Space to XWalk (in)   | N/A   |
| N/A                                     | Any Obstructions?     | N/A   | N/A   | Storm Grate/Utility Hazard? | N/A   |
|                                         | Obstruction Type      |       |       | Storm Grate/Utility Type    |       |
|                                         |                       | N/A   |       |                             | N/A   |
|                                         |                       |       | Yes   | Surface Condition? (G/P)    | Good  |