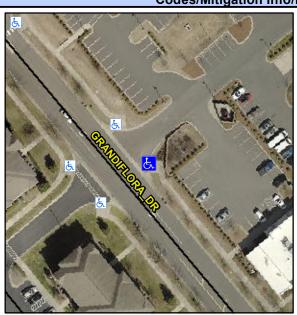

## **Access Compliance Report Public Rights-of-Way** (Curb Ramps)

Intersection ID: 10027508 Main Street: GRANDIFLORA DR **Cross Street: N/A** Location: SE ADA ID: B263CEB4A22E Ramp Type: PerpDiag Initial Pass/Fail: Fail **Overall Compliance: No Severity Score:** 8.75