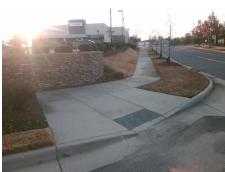

## **Access Compliance Report Public Rights-of-Way** (Curb Ramps)

Intersection ID: 10027508 Main Street: GRANDIFLORA DR **Cross Street: N/A** Location: SE ADA ID: B263CEB4A22E Ramp Type: PerpDiag Initial Pass/Fail: Fail **Overall Compliance: No Severity Score:** 8.75

**Codes/Mitigation Info/Possible Solution** 

Street 1 Name Stop Condition-Street 2 Street 2 Name Stop Condition-Street 1

**ENTRANCE** StopSign **GRANDIFLORA DR** None

Possible Solutions: **Remove & Replace Curb Ramp With Two New Directional Ramps or** Equivalent. Surveyor Notes:

N/A

PROW/ADA:

Not Found, R304.5.1

Total Cost:

3200.00

| Field Measurements/Component Compliance |                       |       |       |                             |       |
|-----------------------------------------|-----------------------|-------|-------|-----------------------------|-------|
| Compliance Description                  |                       | Data  | Compl | iance Description           | Data  |
| N/A                                     | Ramp Length (in)      | 97.0  | Yes   | Ramp Slope (%)              | 7.7   |
| No                                      | Ramp Width (in)       | 45.0  | Yes   | Ramp XSlope (%)             | 0.6   |
| N/A                                     | Flare Type LT         | N/A   | N/A   | Flare Type RT               | N/A   |
| N/A                                     | Flare Slope LT (%)    | N/A   | N/A   | Flare Slope RT (%)          | N/A   |
| N/A                                     | Flare Traversable LT? | N/A   | N/A   | Flare Traversable RT?       | N/A   |
| N/A                                     | Landing Length (in)   | N/A   | N/A   | DWS Provided?               | N/A   |
| N/A                                     | Landing Width (in)    | N/A   | N/A   | DWS Contrast?               | N/A   |
| N/A                                     | Landing Slope (%)     | N/A   | N/A   | DWS Length (in)             | N/A   |
| N/A                                     | Landing X Slope (%)   | N/A   | N/A   | DWS Full Width?             | N/A   |
| N/A                                     | Landing Curb? (Y/N)   | N/A   | N/A   | DWS Offset (in)             | N/A   |
| N/A                                     | Shared Landing?       | N/A   |       |                             |       |
| N/A                                     | Gutter Ponding?       | N/A   | N/A   | Gutter Slope (%)            | N/A   |
| N/A                                     | Gutter Lip Ht (in)    | N/A   | N/A   | Gutter X Slope (%)          | N/A   |
| N/A                                     | Painted X Walk1?      | No    | N/A   | Painted X Walk2?            | No    |
|                                         | X Walk 1 Direction    | To NW |       | X Walk 2 Direction          | To SW |
| N/A                                     | X Walk 1 Width (in)   | N/A   | N/A   | X Walk 2 Width (in)         | N/A   |
|                                         | X Walk 1 Slope (%)    | 0.8   |       | X Walk 2 Slope (%)          | 1.4   |
|                                         | X Walk 1 X Slope (%)  | 0.5   |       | X Walk 2 X Slope (%)        | 1.2   |
| N/A                                     | Ramp inside XWalk1?   | N/A   | N/A   | Ramp inside XWalk2?         | N/A   |
|                                         | Road Slope (%)        | 0.3   | N/A   | Clear Space?                | N/A   |
|                                         | Road X Slope (%)      | 1.4   | N/A   | Clear Space to XWalk (in)   | N/A   |
| N/A                                     | Any Obstructions?     | N/A   | N/A   | Storm Grate/Utility Hazard? | N/A   |
|                                         | Obstruction Type      |       |       | Storm Grate/Utility Type    |       |
|                                         |                       | N/A   |       |                             | N/A   |
|                                         |                       |       | Yes   | Surface Condition? (G/P)    | Good  |