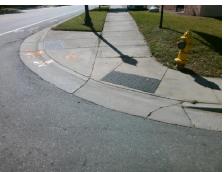

## **Access Compliance Report Public Rights-of-Way** (Curb Ramps)

Intersection ID: 12164 Main Street: SEIGLE AV Cross Street: BELMONT\_AV Location: W **Severity Score:** ADA ID: B26865DF6403 Ramp Type: Perp Initial Pass/Fail: Fail **Overall Compliance: No** 12.5

Total Cost: 1850.00

| Field Measurements/Component Compliance |                        |                       |       |      |                             |      |
|-----------------------------------------|------------------------|-----------------------|-------|------|-----------------------------|------|
|                                         | Compliance Description |                       | Data  | Comp | liance Description          | Data |
|                                         | N/A                    | Ramp Length (in)      | 56.0  | Yes  | Ramp Slope (%)              | 6.4  |
|                                         | Yes                    | Ramp Width (in)       | 48.0  | No   | Ramp XSlope (%)             | 5.2  |
|                                         | N/A                    | Flare Type LT         | N/A   | N/A  | Flare Type RT               | N/A  |
|                                         | N/A                    | Flare Slope LT (%)    | N/A   | N/A  | Flare Slope RT (%)          | N/A  |
|                                         | N/A                    | Flare Traversable LT? | N/A   | N/A  | Flare Traversable RT?       | N/A  |
|                                         | N/A                    | Landing Length (in)   | N/A   | N/A  | DWS Provided?               | N/A  |
|                                         | N/A                    | Landing Width (in)    | N/A   | N/A  | DWS Contrast?               | N/A  |
|                                         | N/A                    | Landing Slope (%)     | N/A   | N/A  | DWS Length (in)             | N/A  |
|                                         | N/A                    | Landing X Slope (%)   | N/A   | N/A  | DWS Full Width?             | N/A  |
|                                         | N/A                    | Landing Curb? (Y/N)   | N/A   | N/A  | DWS Offset (in)             | N/A  |
|                                         | N/A                    | Shared Landing?       | N/A   |      |                             |      |
|                                         | N/A                    | Gutter Ponding?       | N/A   | N/A  | Gutter Slope (%)            | N/A  |
|                                         | N/A                    | Gutter Lip Ht (in)    | N/A   | N/A  | Gutter X Slope (%)          | N/A  |
|                                         | N/A                    | Painted X Walk1?      | No    | N/A  | Painted X Walk2?            | N/A  |
|                                         |                        | X Walk 1 Direction    | To NE |      | X Walk 2 Direction          | N/A  |
|                                         | N/A                    | X Walk 1 Width (in)   | N/A   | N/A  | X Walk 2 Width (in)         | N/A  |
|                                         |                        | X Walk 1 Slope (%)    | 4.7   |      | X Walk 2 Slope (%)          | N/A  |
|                                         |                        | X Walk 1 X Slope (%)  | 8.5   |      | X Walk 2 X Slope (%)        | N/A  |
|                                         | N/A                    | Ramp inside XWalk1?   | N/A   | N/A  | Ramp inside XWalk2?         | N/A  |
|                                         |                        | Road Slope (%)        | N/A   | N/A  | Clear Space?                | N/A  |
|                                         |                        | Road X Slope (%)      | N/A   | N/A  | Clear Space to XWalk (in)   | N/A  |
|                                         | N/A                    | Any Obstructions?     | N/A   | N/A  | Storm Grate/Utility Hazard? | N/A  |
|                                         |                        | Obstruction Type      |       |      | Storm Grate/Utility Type    |      |
|                                         |                        |                       | N/A   |      |                             | N/A  |
|                                         |                        |                       |       | Yes  | Surface Condition? (G/P)    | Good |
| Į.                                      |                        |                       |       |      |                             |      |