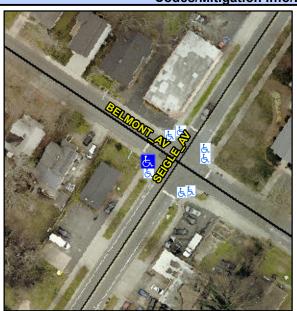

## **Access Compliance Report Public Rights-of-Way** (Curb Ramps)

Intersection ID: 12164 Main Street: SEIGLE AV Cross Street: BELMONT\_AV Location: W **Severity Score:** ADA ID: B26865DF6403 Ramp Type: Perp Initial Pass/Fail: Fail **Overall Compliance: No** 12.5

**Codes/Mitigation Info/Possible Solution** 

Street 1 Name **BELMONT AV** Stop Condition-Street 2 StopSign Street 2 Name N/A Stop Condition-Street 1 N/A

Possible Solutions: Remove & Replace Entire Ramp. Surveyor Notes: N/A PROW/ADA: Not Found, R304.5.3