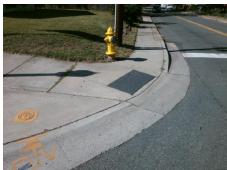

## **Access Compliance Report Public Rights-of-Way** (Curb Ramps)

Intersection ID: 12164 Main Street: SEIGLE AV Cross Street: BELMONT\_AV Location: W **Severity Score:** ADA ID: B26865DF6403 Ramp Type: Perp Initial Pass/Fail: Fail **Overall Compliance: No** 12.5

Total Cost: 1850.00

| Field Measurements/Component Compliance |                        |                       |       |      |                             |      |
|-----------------------------------------|------------------------|-----------------------|-------|------|-----------------------------|------|
|                                         | Compliance Description |                       | Data  | Comp | liance Description          | Data |
|                                         | N/A                    | Ramp Length (in)      | 56.0  | Yes  | Ramp Slope (%)              | 6.4  |
|                                         | Yes                    | Ramp Width (in)       | 48.0  | No   | Ramp XSlope (%)             | 5.2  |
|                                         | N/A                    | Flare Type LT         | N/A   | N/A  | Flare Type RT               | N/A  |
|                                         | N/A                    | Flare Slope LT (%)    | N/A   | N/A  | Flare Slope RT (%)          | N/A  |
|                                         | N/A                    | Flare Traversable LT? | N/A   | N/A  | Flare Traversable RT?       | N/A  |
|                                         | N/A                    | Landing Length (in)   | N/A   | N/A  | DWS Provided?               | N/A  |
|                                         | N/A                    | Landing Width (in)    | N/A   | N/A  | DWS Contrast?               | N/A  |
|                                         | N/A                    | Landing Slope (%)     | N/A   | N/A  | DWS Length (in)             | N/A  |
|                                         | N/A                    | Landing X Slope (%)   | N/A   | N/A  | DWS Full Width?             | N/A  |
|                                         | N/A                    | Landing Curb? (Y/N)   | N/A   | N/A  | DWS Offset (in)             | N/A  |
|                                         | N/A                    | Shared Landing?       | N/A   |      |                             |      |
|                                         | N/A                    | Gutter Ponding?       | N/A   | N/A  | Gutter Slope (%)            | N/A  |
|                                         | N/A                    | Gutter Lip Ht (in)    | N/A   | N/A  | Gutter X Slope (%)          | N/A  |
|                                         | N/A                    | Painted X Walk1?      | No    | N/A  | Painted X Walk2?            | N/A  |
|                                         |                        | X Walk 1 Direction    | To NE |      | X Walk 2 Direction          | N/A  |
|                                         | N/A                    | X Walk 1 Width (in)   | N/A   | N/A  | X Walk 2 Width (in)         | N/A  |
|                                         |                        | X Walk 1 Slope (%)    | 4.7   |      | X Walk 2 Slope (%)          | N/A  |
|                                         |                        | X Walk 1 X Slope (%)  | 8.5   |      | X Walk 2 X Slope (%)        | N/A  |
|                                         | N/A                    | Ramp inside XWalk1?   | N/A   | N/A  | Ramp inside XWalk2?         | N/A  |
|                                         |                        | Road Slope (%)        | N/A   | N/A  | Clear Space?                | N/A  |
|                                         |                        | Road X Slope (%)      | N/A   | N/A  | Clear Space to XWalk (in)   | N/A  |
|                                         | N/A                    | Any Obstructions?     | N/A   | N/A  | Storm Grate/Utility Hazard? | N/A  |
|                                         |                        | Obstruction Type      |       |      | Storm Grate/Utility Type    |      |
|                                         |                        |                       | N/A   |      |                             | N/A  |
|                                         |                        |                       |       | Yes  | Surface Condition? (G/P)    | Good |
| Į.                                      |                        |                       |       |      |                             |      |