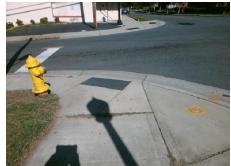

## **Access Compliance Report Public Rights-of-Way** (Curb Ramps)

Intersection ID: 12164 Main Street: SEIGLE AV Cross Street: BELMONT\_AV Location: W **Severity Score:** ADA ID: B26865DF6403 Ramp Type: Perp Initial Pass/Fail: Fail **Overall Compliance: No** 12.5

Total Cost: 1850.00

| Field Measurements/Component Compliance |                        |                       |       |      |                             |      |
|-----------------------------------------|------------------------|-----------------------|-------|------|-----------------------------|------|
|                                         | Compliance Description |                       | Data  | Comp | liance Description          | Data |
|                                         | N/A                    | Ramp Length (in)      | 56.0  | Yes  | Ramp Slope (%)              | 6.4  |
|                                         | Yes                    | Ramp Width (in)       | 48.0  | No   | Ramp XSlope (%)             | 5.2  |
|                                         | N/A                    | Flare Type LT         | N/A   | N/A  | Flare Type RT               | N/A  |
|                                         | N/A                    | Flare Slope LT (%)    | N/A   | N/A  | Flare Slope RT (%)          | N/A  |
|                                         | N/A                    | Flare Traversable LT? | N/A   | N/A  | Flare Traversable RT?       | N/A  |
|                                         | N/A                    | Landing Length (in)   | N/A   | N/A  | DWS Provided?               | N/A  |
|                                         | N/A                    | Landing Width (in)    | N/A   | N/A  | DWS Contrast?               | N/A  |
|                                         | N/A                    | Landing Slope (%)     | N/A   | N/A  | DWS Length (in)             | N/A  |
|                                         | N/A                    | Landing X Slope (%)   | N/A   | N/A  | DWS Full Width?             | N/A  |
|                                         | N/A                    | Landing Curb? (Y/N)   | N/A   | N/A  | DWS Offset (in)             | N/A  |
|                                         | N/A                    | Shared Landing?       | N/A   |      |                             |      |
|                                         | N/A                    | Gutter Ponding?       | N/A   | N/A  | Gutter Slope (%)            | N/A  |
|                                         | N/A                    | Gutter Lip Ht (in)    | N/A   | N/A  | Gutter X Slope (%)          | N/A  |
|                                         | N/A                    | Painted X Walk1?      | No    | N/A  | Painted X Walk2?            | N/A  |
|                                         |                        | X Walk 1 Direction    | To NE |      | X Walk 2 Direction          | N/A  |
|                                         | N/A                    | X Walk 1 Width (in)   | N/A   | N/A  | X Walk 2 Width (in)         | N/A  |
|                                         |                        | X Walk 1 Slope (%)    | 4.7   |      | X Walk 2 Slope (%)          | N/A  |
|                                         |                        | X Walk 1 X Slope (%)  | 8.5   |      | X Walk 2 X Slope (%)        | N/A  |
|                                         | N/A                    | Ramp inside XWalk1?   | N/A   | N/A  | Ramp inside XWalk2?         | N/A  |
|                                         |                        | Road Slope (%)        | N/A   | N/A  | Clear Space?                | N/A  |
|                                         |                        | Road X Slope (%)      | N/A   | N/A  | Clear Space to XWalk (in)   | N/A  |
|                                         | N/A                    | Any Obstructions?     | N/A   | N/A  | Storm Grate/Utility Hazard? | N/A  |
|                                         |                        | Obstruction Type      |       |      | Storm Grate/Utility Type    |      |
|                                         |                        |                       | N/A   |      |                             | N/A  |
|                                         |                        |                       |       | Yes  | Surface Condition? (G/P)    | Good |
| Į.                                      |                        |                       |       |      |                             |      |