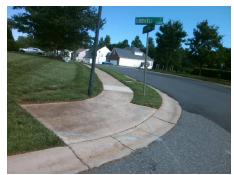

## **Access Compliance Report Public Rights-of-Way** (Curb Ramps)

Intersection ID: 28868 Main Street: BIRDWELL CT Cross Street: SUTTONVIEW\_DR Location: W ADA ID: B26975E10B0D Ramp Type: PerpDiag Initial Pass/Fail: Fail **Overall Compliance: No Severity Score:** 1.25

N/A

Surveyor Notes:

PROW/ADA:

Not Found, R304.5.3

None Total Cost:

3200.00

| Field Measurements/Component Compliance |                       |       |      |               |                       |       |
|-----------------------------------------|-----------------------|-------|------|---------------|-----------------------|-------|
| Compliance Description                  |                       | Data  | Comp | liance        | Description           | Data  |
| N/A                                     | Ramp Length (in)      | 36.0  | Yes  | Ramp          | Slope (%)             | 5.0   |
| Yes                                     | Ramp Width (in)       | 54.0  | No   | Ramp          | XSlope (%)            | 4.6   |
| N/A                                     | Flare Type LT         | N/A   | N/A  | Flare Type RT |                       | N/A   |
| N/A                                     | Flare Slope LT (%)    | N/A   | N/A  | Flare         | Slope RT (%)          | N/A   |
| N/A                                     | Flare Traversable LT? | N/A   | N/A  | Flare         | Traversable RT?       | N/A   |
| N/A                                     | Landing Length (in)   | N/A   | N/A  | DWS           | Provided?             | N/A   |
| N/A                                     | Landing Width (in)    | N/A   | N/A  | DWS           | Contrast?             | N/A   |
| N/A                                     | Landing Slope (%)     | N/A   | N/A  | DWS           | Length (in)           | N/A   |
| N/A                                     | Landing X Slope (%)   | N/A   | N/A  | DWS           | Full Width?           | N/A   |
| N/A                                     | Landing Curb? (Y/N)   | N/A   | N/A  | DWS           | Offset (in)           | N/A   |
| N/A                                     | Shared Landing?       | N/A   |      |               |                       |       |
| N/A                                     | Gutter Ponding?       | N/A   | N/A  | Gutte         | r Slope (%)           | N/A   |
| N/A                                     | Gutter Lip Ht (in)    | N/A   | N/A  | Gutte         | r X Slope (%)         | N/A   |
| N/A                                     | Painted X Walk1?      | No    | N/A  | Painte        | ed X Walk2?           | No    |
|                                         | X Walk 1 Direction    | To SE |      | X Wal         | k 2 Direction         | To NE |
| N/A                                     | X Walk 1 Width (in)   | N/A   | N/A  | X Wal         | k 2 Width (in)        | N/A   |
|                                         | X Walk 1 Slope (%)    | 4.2   |      | X Wal         | k 2 Slope (%)         | 0.2   |
|                                         | X Walk 1 X Slope (%)  | 1.7   |      | X Wal         | k 2 X Slope (%)       | 3.9   |
| N/A                                     | Ramp inside XWalk1?   | N/A   | N/A  | Ramp          | inside XWalk2?        | N/A   |
|                                         | Road Slope (%)        | 2.5   | N/A  | Clear         | Space?                | N/A   |
|                                         | Road X Slope (%)      | 2.6   | N/A  | Clear         | Space to XWalk (in)   | N/A   |
| N/A                                     | Any Obstructions?     | N/A   | N/A  | Storm         | Grate/Utility Hazard? | N/A   |
|                                         | Obstruction Type      |       |      | Storm         | Grate/Utility Type    |       |
|                                         |                       | N/A   |      |               |                       | N/A   |
|                                         |                       |       | Yes  | Surfac        | ce Condition? (G/P)   | Good  |