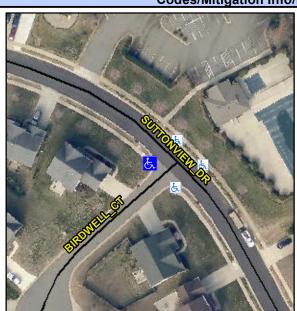

## **Access Compliance Report Public Rights-of-Way** (Curb Ramps)

Intersection ID: 28868 Main Street: BIRDWELL CT Cross Street: SUTTONVIEW\_DR Location: W ADA ID: B26975E10B0D Ramp Type: PerpDiag Initial Pass/Fail: Fail **Overall Compliance: No Severity Score:** 1.25

**Codes/Mitigation Info/Possible Solution** 

Street 1 Name Stop Condition-Street 2 Street 2 Name Stop Condition-Street 1

**BIRDWELL CT** StopSign **SUTTONVIEW DR**  Possible Solutions: Remove & Replace Curb Ramp With Two New Directional Ramps or Equivalent.