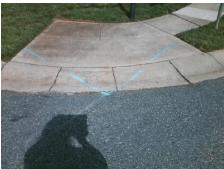

## **Access Compliance Report Public Rights-of-Way** (Curb Ramps)

Intersection ID: 28868 Main Street: BIRDWELL CT Cross Street: SUTTONVIEW\_DR Location: W ADA ID: B26975E10B0D Ramp Type: PerpDiag Initial Pass/Fail: Fail **Overall Compliance: No Severity Score:** 1.25

N/A

Surveyor Notes:

PROW/ADA:

Not Found, R304.5.3

None Total Cost:

3200.00

| Field Measurements/Component Compliance |                       |       |      |               |                       |       |
|-----------------------------------------|-----------------------|-------|------|---------------|-----------------------|-------|
| Compliance Description                  |                       | Data  | Comp | liance        | Description           | Data  |
| N/A                                     | Ramp Length (in)      | 36.0  | Yes  | Ramp          | Slope (%)             | 5.0   |
| Yes                                     | Ramp Width (in)       | 54.0  | No   | Ramp          | XSlope (%)            | 4.6   |
| N/A                                     | Flare Type LT         | N/A   | N/A  | Flare Type RT |                       | N/A   |
| N/A                                     | Flare Slope LT (%)    | N/A   | N/A  | Flare         | Slope RT (%)          | N/A   |
| N/A                                     | Flare Traversable LT? | N/A   | N/A  | Flare         | Traversable RT?       | N/A   |
| N/A                                     | Landing Length (in)   | N/A   | N/A  | DWS           | Provided?             | N/A   |
| N/A                                     | Landing Width (in)    | N/A   | N/A  | DWS           | Contrast?             | N/A   |
| N/A                                     | Landing Slope (%)     | N/A   | N/A  | DWS           | Length (in)           | N/A   |
| N/A                                     | Landing X Slope (%)   | N/A   | N/A  | DWS           | Full Width?           | N/A   |
| N/A                                     | Landing Curb? (Y/N)   | N/A   | N/A  | DWS           | Offset (in)           | N/A   |
| N/A                                     | Shared Landing?       | N/A   |      |               |                       |       |
| N/A                                     | Gutter Ponding?       | N/A   | N/A  | Gutte         | r Slope (%)           | N/A   |
| N/A                                     | Gutter Lip Ht (in)    | N/A   | N/A  | Gutte         | r X Slope (%)         | N/A   |
| N/A                                     | Painted X Walk1?      | No    | N/A  | Painte        | ed X Walk2?           | No    |
|                                         | X Walk 1 Direction    | To SE |      | X Wal         | k 2 Direction         | To NE |
| N/A                                     | X Walk 1 Width (in)   | N/A   | N/A  | X Wal         | k 2 Width (in)        | N/A   |
|                                         | X Walk 1 Slope (%)    | 4.2   |      | X Wal         | k 2 Slope (%)         | 0.2   |
|                                         | X Walk 1 X Slope (%)  | 1.7   |      | X Wal         | k 2 X Slope (%)       | 3.9   |
| N/A                                     | Ramp inside XWalk1?   | N/A   | N/A  | Ramp          | inside XWalk2?        | N/A   |
|                                         | Road Slope (%)        | 2.5   | N/A  | Clear         | Space?                | N/A   |
|                                         | Road X Slope (%)      | 2.6   | N/A  | Clear         | Space to XWalk (in)   | N/A   |
| N/A                                     | Any Obstructions?     | N/A   | N/A  | Storm         | Grate/Utility Hazard? | N/A   |
|                                         | Obstruction Type      |       |      | Storm         | Grate/Utility Type    |       |
|                                         |                       | N/A   |      |               |                       | N/A   |
|                                         |                       |       | Yes  | Surfac        | ce Condition? (G/P)   | Good  |