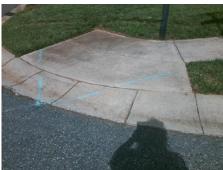

## **Access Compliance Report Public Rights-of-Way** (Curb Ramps)

Intersection ID: 28868 Main Street: BIRDWELL CT Cross Street: SUTTONVIEW\_DR Location: W ADA ID: B26975E10B0D Ramp Type: PerpDiag Initial Pass/Fail: Fail **Overall Compliance: No Severity Score:** 1.25

N/A

Surveyor Notes:

PROW/ADA:

Not Found, R304.5.3

None Total Cost:

3200.00

| Field Measurements/Component Compliance |                       |       |      |               |                       |       |
|-----------------------------------------|-----------------------|-------|------|---------------|-----------------------|-------|
| Compliance Description                  |                       | Data  | Comp | liance        | Description           | Data  |
| N/A                                     | Ramp Length (in)      | 36.0  | Yes  | Ramp          | Slope (%)             | 5.0   |
| Yes                                     | Ramp Width (in)       | 54.0  | No   | Ramp          | XSlope (%)            | 4.6   |
| N/A                                     | Flare Type LT         | N/A   | N/A  | Flare Type RT |                       | N/A   |
| N/A                                     | Flare Slope LT (%)    | N/A   | N/A  | Flare         | Slope RT (%)          | N/A   |
| N/A                                     | Flare Traversable LT? | N/A   | N/A  | Flare         | Traversable RT?       | N/A   |
| N/A                                     | Landing Length (in)   | N/A   | N/A  | DWS           | Provided?             | N/A   |
| N/A                                     | Landing Width (in)    | N/A   | N/A  | DWS           | Contrast?             | N/A   |
| N/A                                     | Landing Slope (%)     | N/A   | N/A  | DWS           | Length (in)           | N/A   |
| N/A                                     | Landing X Slope (%)   | N/A   | N/A  | DWS           | Full Width?           | N/A   |
| N/A                                     | Landing Curb? (Y/N)   | N/A   | N/A  | DWS           | Offset (in)           | N/A   |
| N/A                                     | Shared Landing?       | N/A   |      |               |                       |       |
| N/A                                     | Gutter Ponding?       | N/A   | N/A  | Gutte         | r Slope (%)           | N/A   |
| N/A                                     | Gutter Lip Ht (in)    | N/A   | N/A  | Gutte         | r X Slope (%)         | N/A   |
| N/A                                     | Painted X Walk1?      | No    | N/A  | Painte        | ed X Walk2?           | No    |
|                                         | X Walk 1 Direction    | To SE |      | X Wal         | k 2 Direction         | To NE |
| N/A                                     | X Walk 1 Width (in)   | N/A   | N/A  | X Wal         | k 2 Width (in)        | N/A   |
|                                         | X Walk 1 Slope (%)    | 4.2   |      | X Wal         | k 2 Slope (%)         | 0.2   |
|                                         | X Walk 1 X Slope (%)  | 1.7   |      | X Wal         | k 2 X Slope (%)       | 3.9   |
| N/A                                     | Ramp inside XWalk1?   | N/A   | N/A  | Ramp          | inside XWalk2?        | N/A   |
|                                         | Road Slope (%)        | 2.5   | N/A  | Clear         | Space?                | N/A   |
|                                         | Road X Slope (%)      | 2.6   | N/A  | Clear         | Space to XWalk (in)   | N/A   |
| N/A                                     | Any Obstructions?     | N/A   | N/A  | Storm         | Grate/Utility Hazard? | N/A   |
|                                         | Obstruction Type      |       |      | Storm         | Grate/Utility Type    |       |
|                                         |                       | N/A   |      |               |                       | N/A   |
|                                         |                       |       | Yes  | Surfac        | ce Condition? (G/P)   | Good  |