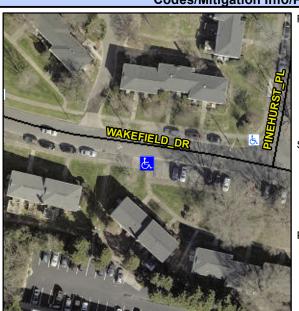

## Access Compliance Report Public Rights-of-Way (Curb Ramps)

Intersection ID: 10040847 Main Street: WAKEFIELD\_DR Cross Street: N/A Location: S

ADA ID: B26E72A6BB48 Ramp Type: BlendTrans1 Initial Pass/Fail: Fail Overall Compliance: No Severity Score: 33.75