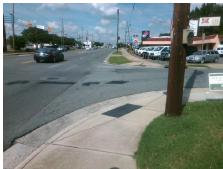

## Field Measurements/Component Compliance

Street 1 Name
Stop Condition-Street 2
Street 2 Name
Stop Condition-Street 1

INWOOD DR StopSign SOUTH BV None Possible Solutions:

Remove & Replace Curb Ramp With Two New Directional Ramps or Equivalent.

Surveyor Notes:

N/A

PROW/ADA:

Not Found, R304.2.2

Total Cost: \$ 3200.00

| Field Measurements/Component Compilance |                       |      |                        |                             |      |
|-----------------------------------------|-----------------------|------|------------------------|-----------------------------|------|
| Compliance Description                  |                       | Data | Compliance Description |                             | Data |
| N/A                                     | Ramp Length (in)      | 58.0 | No                     | Ramp Slope (%)              | 11.8 |
| Yes                                     | Ramp Width (in)       | 50.0 | Yes                    | Ramp XSlope (%)             | 1.2  |
| N/A                                     | Flare Type LT         | N/A  | N/A                    | Flare Type RT               | N/A  |
| N/A                                     | Flare Slope LT (%)    | N/A  | N/A                    | Flare Slope RT (%)          | N/A  |
| N/A                                     | Flare Traversable LT? | N/A  | N/A                    | Flare Traversable RT?       | N/A  |
| N/A                                     | Landing Length (in)   | N/A  | N/A                    | DWS Provided?               | N/A  |
| N/A                                     | Landing Width (in)    | N/A  | N/A                    | DWS Contrast?               | N/A  |
| N/A                                     | Landing Slope (%)     | N/A  | N/A                    | DWS Length (in)             | N/A  |
| N/A                                     | Landing X Slope (%)   | N/A  | N/A                    | DWS Full Width?             | N/A  |
| N/A                                     | Landing Curb? (Y/N)   | N/A  | N/A                    | DWS Offset (in)             | N/A  |
| N/A                                     | Shared Landing?       | N/A  |                        |                             |      |
| N/A                                     | Gutter Ponding?       | N/A  | N/A                    | Gutter Slope (%)            | N/A  |
| N/A                                     | Gutter Lip Ht (in)    | N/A  | N/A                    | Gutter X Slope (%)          | N/A  |
| N/A                                     | Painted X Walk1?      | No   | N/A                    | Painted X Walk2?            | No   |
|                                         | X Walk 1 Direction    | To N |                        | X Walk 2 Direction          | To W |
| N/A                                     | X Walk 1 Width (in)   | N/A  | N/A                    | X Walk 2 Width (in)         | N/A  |
|                                         | X Walk 1 Slope (%)    | 1.8  |                        | X Walk 2 Slope (%)          | 0.3  |
|                                         | X Walk 1 X Slope (%)  | 1.8  |                        | X Walk 2 X Slope (%)        | 5.7  |
| N/A                                     | Ramp inside XWalk1?   | N/A  | N/A                    | Ramp inside XWalk2?         | N/A  |
|                                         | Road Slope (%)        | 0.2  | N/A                    | Clear Space?                | N/A  |
|                                         | Road X Slope (%)      | 5.6  | N/A                    | Clear Space to XWalk (in)   | N/A  |
| N/A                                     | Any Obstructions?     | N/A  | N/A                    | Storm Grate/Utility Hazard? | N/A  |
|                                         | Obstruction Type      |      |                        | Storm Grate/Utility Type    |      |
|                                         |                       | N/A  |                        |                             | N/A  |
|                                         |                       |      | Yes                    | Surface Condition? (G/P)    | Good |
| 100                                     |                       |      |                        |                             |      |