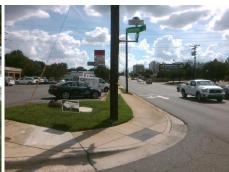

## Field Measurements/Component Compliance

Street 1 Name
Stop Condition-Street 2
Street 2 Name
Stop Condition-Street 1

INWOOD DR StopSign SOUTH BV None Possible Solutions:

Remove & Replace Curb Ramp With Two New Directional Ramps or Equivalent.

Surveyor Notes:

N/A

PROW/ADA:

Not Found, R304.2.2

Total Cost: \$ 3200.00

| Field Measurements/Component Compilance |                       |      |                        |                             |      |
|-----------------------------------------|-----------------------|------|------------------------|-----------------------------|------|
| Compliance Description                  |                       | Data | Compliance Description |                             | Data |
| N/A                                     | Ramp Length (in)      | 58.0 | No                     | Ramp Slope (%)              | 11.8 |
| Yes                                     | Ramp Width (in)       | 50.0 | Yes                    | Ramp XSlope (%)             | 1.2  |
| N/A                                     | Flare Type LT         | N/A  | N/A                    | Flare Type RT               | N/A  |
| N/A                                     | Flare Slope LT (%)    | N/A  | N/A                    | Flare Slope RT (%)          | N/A  |
| N/A                                     | Flare Traversable LT? | N/A  | N/A                    | Flare Traversable RT?       | N/A  |
| N/A                                     | Landing Length (in)   | N/A  | N/A                    | DWS Provided?               | N/A  |
| N/A                                     | Landing Width (in)    | N/A  | N/A                    | DWS Contrast?               | N/A  |
| N/A                                     | Landing Slope (%)     | N/A  | N/A                    | DWS Length (in)             | N/A  |
| N/A                                     | Landing X Slope (%)   | N/A  | N/A                    | DWS Full Width?             | N/A  |
| N/A                                     | Landing Curb? (Y/N)   | N/A  | N/A                    | DWS Offset (in)             | N/A  |
| N/A                                     | Shared Landing?       | N/A  |                        |                             |      |
| N/A                                     | Gutter Ponding?       | N/A  | N/A                    | Gutter Slope (%)            | N/A  |
| N/A                                     | Gutter Lip Ht (in)    | N/A  | N/A                    | Gutter X Slope (%)          | N/A  |
| N/A                                     | Painted X Walk1?      | No   | N/A                    | Painted X Walk2?            | No   |
|                                         | X Walk 1 Direction    | To N |                        | X Walk 2 Direction          | To W |
| N/A                                     | X Walk 1 Width (in)   | N/A  | N/A                    | X Walk 2 Width (in)         | N/A  |
|                                         | X Walk 1 Slope (%)    | 1.8  |                        | X Walk 2 Slope (%)          | 0.3  |
|                                         | X Walk 1 X Slope (%)  | 1.8  |                        | X Walk 2 X Slope (%)        | 5.7  |
| N/A                                     | Ramp inside XWalk1?   | N/A  | N/A                    | Ramp inside XWalk2?         | N/A  |
|                                         | Road Slope (%)        | 0.2  | N/A                    | Clear Space?                | N/A  |
|                                         | Road X Slope (%)      | 5.6  | N/A                    | Clear Space to XWalk (in)   | N/A  |
| N/A                                     | Any Obstructions?     | N/A  | N/A                    | Storm Grate/Utility Hazard? | N/A  |
|                                         | Obstruction Type      |      |                        | Storm Grate/Utility Type    |      |
|                                         |                       | N/A  |                        |                             | N/A  |
|                                         |                       |      | Yes                    | Surface Condition? (G/P)    | Good |
| 100                                     |                       |      |                        |                             |      |