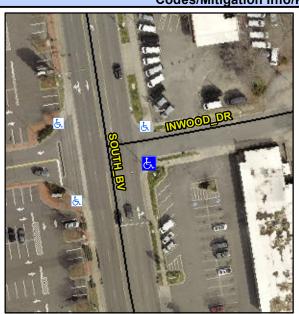

## Access Compliance Report Public Rights-of-Way (Curb Ramps)

Intersection ID: 18036 Main Street: INWOOD\_DR Cross Street: SOUTH\_BV Location: SE

ADA ID: B26EE476EE7B Ramp Type: PerpDiag Initial Pass/Fail: Fail Overall Compliance: No Severity Score: 12.5

## Field Measurements/Component Compliance

Street 1 Name
Stop Condition-Street 2
Street 2 Name
Stop Condition-Street 1

INWOOD DR StopSign SOUTH BV None Possible Solutions:

Remove & Replace Curb Ramp With Two New Directional Ramps or Equivalent.