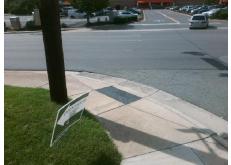

## Field Measurements/Component Compliance

Street 1 Name
Stop Condition-Street 2
Street 2 Name
Stop Condition-Street 1

INWOOD DR StopSign SOUTH BV None Possible Solutions:

Remove & Replace Curb Ramp With Two New Directional Ramps or Equivalent.

Surveyor Notes:

N/A

PROW/ADA:

Not Found, R304.2.2

Total Cost: \$ 3200.00

| Field Measurements/Component Compilance |                       |      |                        |                             |      |
|-----------------------------------------|-----------------------|------|------------------------|-----------------------------|------|
| Compliance Description                  |                       | Data | Compliance Description |                             | Data |
| N/A                                     | Ramp Length (in)      | 58.0 | No                     | Ramp Slope (%)              | 11.8 |
| Yes                                     | Ramp Width (in)       | 50.0 | Yes                    | Ramp XSlope (%)             | 1.2  |
| N/A                                     | Flare Type LT         | N/A  | N/A                    | Flare Type RT               | N/A  |
| N/A                                     | Flare Slope LT (%)    | N/A  | N/A                    | Flare Slope RT (%)          | N/A  |
| N/A                                     | Flare Traversable LT? | N/A  | N/A                    | Flare Traversable RT?       | N/A  |
| N/A                                     | Landing Length (in)   | N/A  | N/A                    | DWS Provided?               | N/A  |
| N/A                                     | Landing Width (in)    | N/A  | N/A                    | DWS Contrast?               | N/A  |
| N/A                                     | Landing Slope (%)     | N/A  | N/A                    | DWS Length (in)             | N/A  |
| N/A                                     | Landing X Slope (%)   | N/A  | N/A                    | DWS Full Width?             | N/A  |
| N/A                                     | Landing Curb? (Y/N)   | N/A  | N/A                    | DWS Offset (in)             | N/A  |
| N/A                                     | Shared Landing?       | N/A  |                        |                             |      |
| N/A                                     | Gutter Ponding?       | N/A  | N/A                    | Gutter Slope (%)            | N/A  |
| N/A                                     | Gutter Lip Ht (in)    | N/A  | N/A                    | Gutter X Slope (%)          | N/A  |
| N/A                                     | Painted X Walk1?      | No   | N/A                    | Painted X Walk2?            | No   |
|                                         | X Walk 1 Direction    | To N |                        | X Walk 2 Direction          | To W |
| N/A                                     | X Walk 1 Width (in)   | N/A  | N/A                    | X Walk 2 Width (in)         | N/A  |
|                                         | X Walk 1 Slope (%)    | 1.8  |                        | X Walk 2 Slope (%)          | 0.3  |
|                                         | X Walk 1 X Slope (%)  | 1.8  |                        | X Walk 2 X Slope (%)        | 5.7  |
| N/A                                     | Ramp inside XWalk1?   | N/A  | N/A                    | Ramp inside XWalk2?         | N/A  |
|                                         | Road Slope (%)        | 0.2  | N/A                    | Clear Space?                | N/A  |
|                                         | Road X Slope (%)      | 5.6  | N/A                    | Clear Space to XWalk (in)   | N/A  |
| N/A                                     | Any Obstructions?     | N/A  | N/A                    | Storm Grate/Utility Hazard? | N/A  |
|                                         | Obstruction Type      |      |                        | Storm Grate/Utility Type    |      |
|                                         |                       | N/A  |                        |                             | N/A  |
|                                         |                       |      | Yes                    | Surface Condition? (G/P)    | Good |
| 100                                     |                       |      |                        |                             |      |