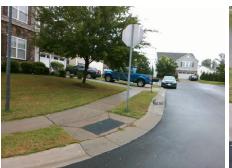

## **Access Compliance Report Public Rights-of-Way** (Curb Ramps)

Data

5.9

6.2

N/A

Good

Intersection ID: 50590 Main Street: GREEN GRASS RD **Cross Street: SITKA CT** Location: N Initial Pass/Fail: Fail **Overall Compliance: No Severity Score:** 12.5 **ADA ID: B272E13FAA36** Ramp Type: Perp

Flare Type LT

SITKA CT Street 1 Name Stop Condition-Street 2 StopSign N/A Street 2 Name Stop Condition-Street 1 N/A Possible Solutions: Compliance Description N/A Remove & Replace Entire Ramp. Yes N/A N/A N/A N/A Surveyor Notes: N/A N/A N/A N/A PROW/ADA: Not Found, R304.5.3