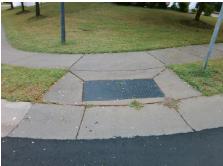

## **Access Compliance Report Public Rights-of-Way** (Curb Ramps)

Data

5.9

6.2

N/A

Good

Intersection ID: 50590 Main Street: GREEN GRASS RD **Cross Street: SITKA CT** Location: N Initial Pass/Fail: Fail **Overall Compliance: No Severity Score:** 12.5 **ADA ID: B272E13FAA36** Ramp Type: Perp

Flare Type LT

SITKA CT Street 1 Name Stop Condition-Street 2 StopSign N/A Street 2 Name Stop Condition-Street 1 N/A Possible Solutions: Compliance Description N/A Remove & Replace Entire Ramp. Yes N/A N/A N/A N/A Surveyor Notes: N/A N/A N/A N/A PROW/ADA: Not Found, R304.5.3