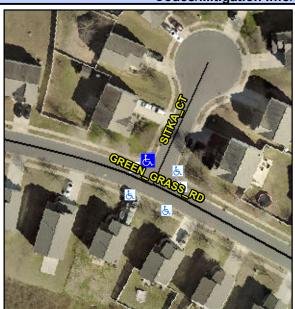

## **Access Compliance Report Public Rights-of-Way** (Curb Ramps)

Data

5.9

6.2

N/A

Good

Intersection ID: 50590 Main Street: GREEN GRASS RD **Cross Street: SITKA CT** Location: N Initial Pass/Fail: Fail **Overall Compliance: No Severity Score:** 12.5 **ADA ID: B272E13FAA36** Ramp Type: Perp