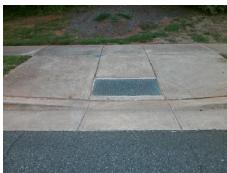

N/A

N/A

PROW/ADA:

R304.2.2, R304.5.3

Total Cost: \$ 1850.00

| Fleid Measurements/Component Compilance |                       |       |                        |                             |      |
|-----------------------------------------|-----------------------|-------|------------------------|-----------------------------|------|
| Compliance Description                  |                       | Data  | Compliance Description |                             | Data |
| N/A                                     | Ramp Length (in)      | 86.0  | No                     | Ramp Slope (%)              | 9.1  |
| Yes                                     | Ramp Width (in)       | 48.0  | No                     | Ramp XSlope (%)             | 4.2  |
| N/A                                     | Flare Type LT         | N/A   | N/A                    | Flare Type RT               | N/A  |
| N/A                                     | Flare Slope LT (%)    | N/A   | N/A                    | Flare Slope RT (%)          | N/A  |
| N/A                                     | Flare Traversable LT? | N/A   | N/A                    | Flare Traversable RT?       | N/A  |
| N/A                                     | Landing Length (in)   | N/A   | N/A                    | DWS Provided?               | N/A  |
| N/A                                     | Landing Width (in)    | N/A   | N/A                    | DWS Contrast?               | N/A  |
| N/A                                     | Landing Slope (%)     | N/A   | N/A                    | DWS Length (in)             | N/A  |
| N/A                                     | Landing X Slope (%)   | N/A   | N/A                    | DWS Full Width?             | N/A  |
| N/A                                     | Landing Curb? (Y/N)   | N/A   | N/A                    | DWS Offset (in)             | N/A  |
| N/A                                     | Shared Landing?       | N/A   |                        |                             |      |
| N/A                                     | Gutter Ponding?       | N/A   | N/A                    | Gutter Slope (%)            | N/A  |
| N/A                                     | Gutter Lip Ht (in)    | 0.5   | N/A                    | Gutter X Slope (%)          | N/A  |
| N/A                                     | Painted X Walk1?      | No    | N/A                    | Painted X Walk2?            | N/A  |
|                                         | X Walk 1 Direction    | To SW |                        | X Walk 2 Direction          | N/A  |
| N/A                                     | X Walk 1 Width (in)   | N/A   | N/A                    | X Walk 2 Width (in)         | N/A  |
|                                         | X Walk 1 Slope (%)    | 0.8   |                        | X Walk 2 Slope (%)          | N/A  |
|                                         | X Walk 1 X Slope (%)  | 4.9   |                        | X Walk 2 X Slope (%)        | N/A  |
| N/A                                     | Ramp inside XWalk1?   | N/A   | N/A                    | Ramp inside XWalk2?         | N/A  |
|                                         | Road Slope (%)        | N/A   | N/A                    | Clear Space?                | N/A  |
|                                         | Road X Slope (%)      | N/A   | N/A                    | Clear Space to XWalk (in)   | N/A  |
| N/A                                     | Any Obstructions?     | N/A   | N/A                    | Storm Grate/Utility Hazard? | N/A  |
|                                         | Obstruction Type      |       | l                      | Storm Grate/Utility Type    |      |
|                                         |                       | N/A   |                        |                             | N/A  |
|                                         |                       |       | Yes                    | Surface Condition? (G/P)    | Good |