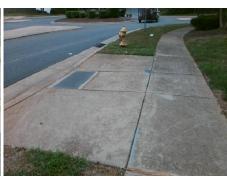

N/A

N/A

PROW/ADA:

R304.2.2, R304.5.3

Total Cost: \$ 1850.00

| Fleid Measurements/Component Compilance |                       |       |                        |                             |      |
|-----------------------------------------|-----------------------|-------|------------------------|-----------------------------|------|
| Compliance Description                  |                       | Data  | Compliance Description |                             | Data |
| N/A                                     | Ramp Length (in)      | 86.0  | No                     | Ramp Slope (%)              | 9.1  |
| Yes                                     | Ramp Width (in)       | 48.0  | No                     | Ramp XSlope (%)             | 4.2  |
| N/A                                     | Flare Type LT         | N/A   | N/A                    | Flare Type RT               | N/A  |
| N/A                                     | Flare Slope LT (%)    | N/A   | N/A                    | Flare Slope RT (%)          | N/A  |
| N/A                                     | Flare Traversable LT? | N/A   | N/A                    | Flare Traversable RT?       | N/A  |
| N/A                                     | Landing Length (in)   | N/A   | N/A                    | DWS Provided?               | N/A  |
| N/A                                     | Landing Width (in)    | N/A   | N/A                    | DWS Contrast?               | N/A  |
| N/A                                     | Landing Slope (%)     | N/A   | N/A                    | DWS Length (in)             | N/A  |
| N/A                                     | Landing X Slope (%)   | N/A   | N/A                    | DWS Full Width?             | N/A  |
| N/A                                     | Landing Curb? (Y/N)   | N/A   | N/A                    | DWS Offset (in)             | N/A  |
| N/A                                     | Shared Landing?       | N/A   |                        |                             |      |
| N/A                                     | Gutter Ponding?       | N/A   | N/A                    | Gutter Slope (%)            | N/A  |
| N/A                                     | Gutter Lip Ht (in)    | 0.5   | N/A                    | Gutter X Slope (%)          | N/A  |
| N/A                                     | Painted X Walk1?      | No    | N/A                    | Painted X Walk2?            | N/A  |
|                                         | X Walk 1 Direction    | To SW |                        | X Walk 2 Direction          | N/A  |
| N/A                                     | X Walk 1 Width (in)   | N/A   | N/A                    | X Walk 2 Width (in)         | N/A  |
|                                         | X Walk 1 Slope (%)    | 0.8   |                        | X Walk 2 Slope (%)          | N/A  |
|                                         | X Walk 1 X Slope (%)  | 4.9   |                        | X Walk 2 X Slope (%)        | N/A  |
| N/A                                     | Ramp inside XWalk1?   | N/A   | N/A                    | Ramp inside XWalk2?         | N/A  |
|                                         | Road Slope (%)        | N/A   | N/A                    | Clear Space?                | N/A  |
|                                         | Road X Slope (%)      | N/A   | N/A                    | Clear Space to XWalk (in)   | N/A  |
| N/A                                     | Any Obstructions?     | N/A   | N/A                    | Storm Grate/Utility Hazard? | N/A  |
|                                         | Obstruction Type      |       | l                      | Storm Grate/Utility Type    |      |
|                                         |                       | N/A   |                        |                             | N/A  |
|                                         |                       |       | Yes                    | Surface Condition? (G/P)    | Good |