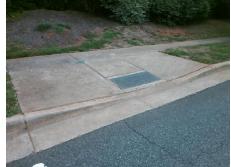

N/A

N/A

PROW/ADA:

R304.2.2, R304.5.3

Total Cost: \$ 1850.00

| Fleid Measurements/Component Compilance |                       |       |                        |                             |      |
|-----------------------------------------|-----------------------|-------|------------------------|-----------------------------|------|
| Compliance Description                  |                       | Data  | Compliance Description |                             | Data |
| N/A                                     | Ramp Length (in)      | 86.0  | No                     | Ramp Slope (%)              | 9.1  |
| Yes                                     | Ramp Width (in)       | 48.0  | No                     | Ramp XSlope (%)             | 4.2  |
| N/A                                     | Flare Type LT         | N/A   | N/A                    | Flare Type RT               | N/A  |
| N/A                                     | Flare Slope LT (%)    | N/A   | N/A                    | Flare Slope RT (%)          | N/A  |
| N/A                                     | Flare Traversable LT? | N/A   | N/A                    | Flare Traversable RT?       | N/A  |
| N/A                                     | Landing Length (in)   | N/A   | N/A                    | DWS Provided?               | N/A  |
| N/A                                     | Landing Width (in)    | N/A   | N/A                    | DWS Contrast?               | N/A  |
| N/A                                     | Landing Slope (%)     | N/A   | N/A                    | DWS Length (in)             | N/A  |
| N/A                                     | Landing X Slope (%)   | N/A   | N/A                    | DWS Full Width?             | N/A  |
| N/A                                     | Landing Curb? (Y/N)   | N/A   | N/A                    | DWS Offset (in)             | N/A  |
| N/A                                     | Shared Landing?       | N/A   |                        |                             |      |
| N/A                                     | Gutter Ponding?       | N/A   | N/A                    | Gutter Slope (%)            | N/A  |
| N/A                                     | Gutter Lip Ht (in)    | 0.5   | N/A                    | Gutter X Slope (%)          | N/A  |
| N/A                                     | Painted X Walk1?      | No    | N/A                    | Painted X Walk2?            | N/A  |
|                                         | X Walk 1 Direction    | To SW |                        | X Walk 2 Direction          | N/A  |
| N/A                                     | X Walk 1 Width (in)   | N/A   | N/A                    | X Walk 2 Width (in)         | N/A  |
|                                         | X Walk 1 Slope (%)    | 0.8   |                        | X Walk 2 Slope (%)          | N/A  |
|                                         | X Walk 1 X Slope (%)  | 4.9   |                        | X Walk 2 X Slope (%)        | N/A  |
| N/A                                     | Ramp inside XWalk1?   | N/A   | N/A                    | Ramp inside XWalk2?         | N/A  |
|                                         | Road Slope (%)        | N/A   | N/A                    | Clear Space?                | N/A  |
|                                         | Road X Slope (%)      | N/A   | N/A                    | Clear Space to XWalk (in)   | N/A  |
| N/A                                     | Any Obstructions?     | N/A   | N/A                    | Storm Grate/Utility Hazard? | N/A  |
|                                         | Obstruction Type      |       | l                      | Storm Grate/Utility Type    |      |
|                                         |                       | N/A   |                        |                             | N/A  |
|                                         |                       |       | Yes                    | Surface Condition? (G/P)    | Good |