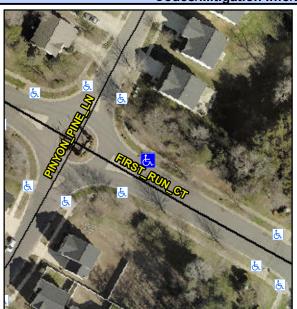

## Access Compliance Report Public Rights-of-Way (Curb Ramps)

Intersection ID: 31765 Main Street: FIRST\_RUN\_CT Cross Street: PINYON\_PINE\_LN Location: E

ADA ID: B2766EB72B40 Ramp Type: Perp Initial Pass/Fail: Fail Overall Compliance: No Severity Score: 13.75

## Field Measurements/Component Compliance

Street 1 Name FIRST RUN CT
Stop Condition-Street 2 YieldSign
Street 2 Name N/A
Stop Condition-Street 1 N/A

Possible Solutions:

Remove & Replace Entire Ramp.

N/A

Surveyor Notes: