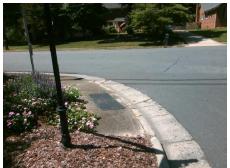

## Access Compliance Report Public Rights-of-Way (Curb Ramps)

Intersection ID: 22320 Main Street: OLD\_PROVIDENCE\_RD Cross Street: RHONE\_DR Location: S

ADA ID: B27E5FC98699 Ramp Type: PerpDiag Initial Pass/Fail: Fail Overall Compliance: No Severity Score: 21.25

## Field Measurements/Component Compliance

Street 1 Name
Stop Condition-Street 2
Street 2 Name
Stop Condition-Street 1

RHONE DR StopSign OLD PROVIDENCE RD None Possible Solutions:

Remove & Replace Curb Ramp With
Two New Directional Ramps or
Equivalent.