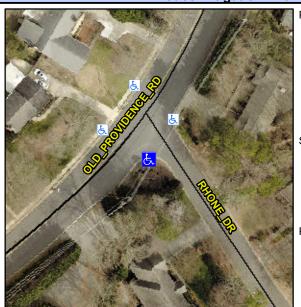

## Access Compliance Report Public Rights-of-Way (Curb Ramps)

Intersection ID: 22320 Main Street: OLD\_PROVIDENCE\_RD Cross Street: RHONE\_DR Location: S

ADA ID: B27E5FC98699 Ramp Type: PerpDiag Initial Pass/Fail: Fail Overall Compliance: No Severity Score: 21.25

## Field Measurements/Component Compliance

Street 1 Name
Stop Condition-Street 2
Street 2 Name
Stop Condition-Street 1

RHONE DR StopSign OLD PROVIDENCE RD None Possible Solutions:

Remove & Replace Curb Ramp With
Two New Directional Ramps or
Equivalent.