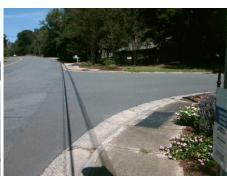

## Access Compliance Report Public Rights-of-Way (Curb Ramps)

Intersection ID: 22320 Main Street: OLD\_PROVIDENCE\_RD Cross Street: RHONE\_DR Location: S

ADA ID: B27E5FC98699 Ramp Type: PerpDiag Initial Pass/Fail: Fail Overall Compliance: No Severity Score: 21.25

## Field Measurements/Component Compliance

Street 1 Name
Stop Condition-Street 2
Street 2 Name
Stop Condition-Street 1

RHONE DR StopSign OLD PROVIDENCE RD None Possible Solutions:

Remove & Replace Curb Ramp With
Two New Directional Ramps or
Equivalent.