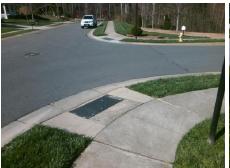

## Access Compliance Report Public Rights-of-Way (Curb Ramps)

Intersection ID: 50705 Main Street: HARMONIOUS\_ST Cross Street: GENERATIONS\_ST Location: NE

ADA ID: B285A0124DC1 Ramp Type: PerpDiag Initial Pass/Fail: Fail Overall Compliance: No Severity Score: 12.5

## Field Measurements/Component Compliance

Street 1 Name
Stop Condition-Street 2
Street 2 Name
Stop Condition-Street 1

GENERATIONS ST StopSign HARMONIOUS ST None Possible Solutions:

Remove & Replace Curb Ramp With Two New Directional Ramps or Equivalent.

N/

Surveyor Notes:

N/A

N/

PROW/ADA:

R304.2.2

Total Cost: \$ 3200.00

| Field Measurements/Component Compliance |                       |       |      |        |                       |       |
|-----------------------------------------|-----------------------|-------|------|--------|-----------------------|-------|
| Compliance Description                  |                       | Data  | Comp | liance | Description           | Data  |
| N/A                                     | Ramp Length (in)      | 47.0  | No   | Ramp   | Slope (%)             | 8.7   |
| Yes                                     | Ramp Width (in)       | 48.0  | Yes  | Ramp   | XSlope (%)            | 1.4   |
| N/A                                     | Flare Type LT         | N/A   | N/A  | Flare  | Type RT               | N/A   |
| N/A                                     | Flare Slope LT (%)    | N/A   | N/A  | Flare  | Slope RT (%)          | N/A   |
| N/A                                     | Flare Traversable LT? | N/A   | N/A  | Flare  | Traversable RT?       | N/A   |
| N/A                                     | Landing Length (in)   | N/A   | N/A  | DWS    | Provided?             | N/A   |
| N/A                                     | Landing Width (in)    | N/A   | N/A  | DWS    | Contrast?             | N/A   |
| N/A                                     | Landing Slope (%)     | N/A   | N/A  | DWS    | Length (in)           | N/A   |
| N/A                                     | Landing X Slope (%)   | N/A   | N/A  | DWS    | Full Width?           | N/A   |
| N/A                                     | Landing Curb? (Y/N)   | N/A   | N/A  | DWS    | Offset (in)           | N/A   |
| N/A                                     | Shared Landing?       | N/A   |      |        |                       |       |
| N/A                                     | Gutter Ponding?       | N/A   | N/A  | Gutte  | Slope (%)             | N/A   |
| N/A                                     | Gutter Lip Ht (in)    | N/A   | N/A  | Gutte  | X Slope (%)           | N/A   |
| N/A                                     | Painted X Walk1?      | No    | N/A  | Painte | ed X Walk2?           | No    |
|                                         | X Walk 1 Direction    | To SW |      | X Wal  | k 2 Direction         | To SE |
| N/A                                     | X Walk 1 Width (in)   | N/A   | N/A  | X Wal  | k 2 Width (in)        | N/A   |
|                                         | X Walk 1 Slope (%)    | 2.6   |      | X Wal  | k 2 Slope (%)         | 5.8   |
|                                         | X Walk 1 X Slope (%)  | 6.0   |      | X Wal  | k 2 X Slope (%)       | 2.8   |
| N/A                                     | Ramp inside XWalk1?   | N/A   | N/A  | Ramp   | inside XWalk2?        | N/A   |
|                                         | Road Slope (%)        | 3.5   | N/A  | Clear  | Space?                | N/A   |
|                                         | Road X Slope (%)      | 5.2   | N/A  | Clear  | Space to XWalk (in)   | N/A   |
| N/A                                     | Any Obstructions?     | N/A   | N/A  | Storm  | Grate/Utility Hazard? | N/A   |
|                                         | Obstruction Type      |       |      | Storm  | Grate/Utility Type    |       |
|                                         |                       | N/A   |      |        |                       | N/A   |
|                                         |                       |       | Yes  | Surfac | ce Condition? (G/P)   | Good  |
| MAN STATE                               |                       |       |      |        |                       |       |