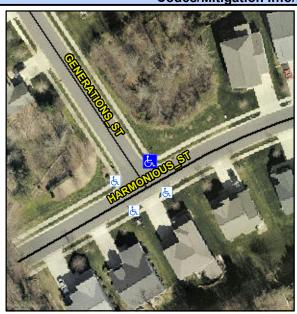

## Access Compliance Report Public Rights-of-Way (Curb Ramps)

Intersection ID: 50705 Main Street: HARMONIOUS\_ST Cross Street: GENERATIONS\_ST Location: NE

ADA ID: B285A0124DC1 Ramp Type: PerpDiag Initial Pass/Fail: Fail Overall Compliance: No Severity Score: 12.5

## Field Measurements/Component Compliance

Street 1 Name
Stop Condition-Street 2
Street 2 Name
Stop Condition-Street 1

GENERATIONS ST StopSign HARMONIOUS ST None Possible Solutions:

Remove & Replace Curb Ramp With Two New Directional Ramps or Equivalent.