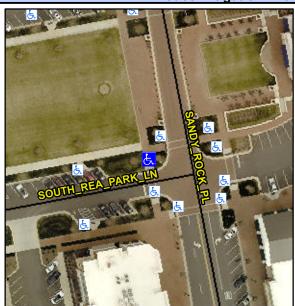

## **Access Compliance Report Public Rights-of-Way** (Curb Ramps)

Data

10.6

2.3

N/A

Good

Intersection ID: 54220 Main Street: SOUTH REA PARK LN Cross Street: SANDY ROCK PL Location: NW **Overall Compliance: No ADA ID: B287ABAABB68** Ramp Type: Perp Initial Pass/Fail: Fail Severity Score: 13.75

Flare Type LT

SOUTH REA PARK LN Street 1 Name Stop Condition-Street 2 StopSign N/A Street 2 Name Stop Condition-Street 1 N/A Possible Solutions: Compliance Description N/A Remove & Replace Entire Ramp. Yes N/A N/A N/A N/A Surveyor Notes: N/A N/A N/A N/A N/A N/A N/A N/A N/A N/A