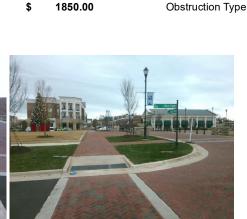

Yes

To S

77.5

0.5

0.3

Yes

N/A

N/A

N/A

N/A

Ramp Length (in)

Ramp Width (in)

Flare Slope LT (%)

Landing Length (in)

Landing Width (in)

Landing Slope (%)

Landing X Slope (%)

Landing Curb? (Y/N)

Shared Landing?

**Gutter Ponding?** 

Gutter Lip Ht (in)

Painted X Walk1?

X Walk 1 Direction

X Walk 1 Width (in)

X Walk 1 Slope (%)

X Walk 1 X Slope (%)

Ramp inside XWalk1?

Road Slope (%)

Road X Slope (%)

Any Obstructions?

Flare Traversable LT?

Flare Type LT



SOUTH REA PARK LN Street 1 Name Stop Condition-Street 2 StopSign N/A Street 2 Name Stop Condition-Street 1 N/A Possible Solutions: Compliance Description N/A Remove & Replace Entire Ramp. Yes N/A N/A N/A N/A Surveyor Notes: N/A N/A N/A N/A N/A N/A N/A N/A N/A N/A

PROW/ADA: R304.2.2, R304.5.3 Total Cost: 1850.00



N/A

N/A