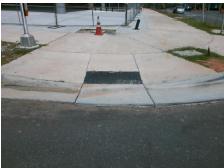

Remove & Replace Entire Ramp.

Surveyor Notes:

N/A

PROW/ADA:

R304.5.1, R304.2.2

Total Cost: \$ 1850.00

| Field Measurements/Component Compliance |                       |       |      |                             |      |
|-----------------------------------------|-----------------------|-------|------|-----------------------------|------|
| Compliance Description                  |                       | Data  | Comp | oliance Description         | Data |
| N/A                                     | Ramp Length (in)      | 72.0  | No   | Ramp Slope (%)              | 8.9  |
| No                                      | Ramp Width (in)       | 47.0  | Yes  | Ramp XSlope (%)             | 1.1  |
| N/A                                     | Flare Type LT         | N/A   | N/A  | Flare Type RT               | N/A  |
| N/A                                     | Flare Slope LT (%)    | N/A   | N/A  | Flare Slope RT (%)          | N/A  |
| N/A                                     | Flare Traversable LT? | N/A   | N/A  | Flare Traversable RT?       | N/A  |
| N/A                                     | Landing Length (in)   | N/A   | N/A  | DWS Provided?               | N/A  |
| N/A                                     | Landing Width (in)    | N/A   | N/A  | DWS Contrast?               | N/A  |
| N/A                                     | Landing Slope (%)     | N/A   | N/A  | DWS Length (in)             | N/A  |
| N/A                                     | Landing X Slope (%)   | N/A   | N/A  | DWS Full Width?             | N/A  |
| N/A                                     | Landing Curb? (Y/N)   | N/A   | N/A  | DWS Offset (in)             | N/A  |
| N/A                                     | Shared Landing?       | N/A   |      |                             |      |
| N/A                                     | Gutter Ponding?       | N/A   | N/A  | Gutter Slope (%)            | N/A  |
| N/A                                     | Gutter Lip Ht (in)    | 1.5   | N/A  | Gutter X Slope (%)          | N/A  |
| N/A                                     | Painted X Walk1?      | No    | N/A  | Painted X Walk2?            | N/A  |
|                                         | X Walk 1 Direction    | To SW |      | X Walk 2 Direction          | N/A  |
| N/A                                     | X Walk 1 Width (in)   | N/A   | N/A  | X Walk 2 Width (in)         | N/A  |
|                                         | X Walk 1 Slope (%)    | 2.2   |      | X Walk 2 Slope (%)          | N/A  |
|                                         | X Walk 1 X Slope (%)  | 0.4   |      | X Walk 2 X Slope (%)        | N/A  |
| N/A                                     | Ramp inside XWalk1?   | N/A   | N/A  | Ramp inside XWalk2?         | N/A  |
|                                         | Road Slope (%)        | N/A   | N/A  | Clear Space?                | N/A  |
|                                         | Road X Slope (%)      | N/A   | N/A  | Clear Space to XWalk (in)   | N/A  |
| N/A                                     | Any Obstructions?     | N/A   | N/A  | Storm Grate/Utility Hazard? | N/A  |
|                                         | Obstruction Type      |       | l    | Storm Grate/Utility Type    |      |
|                                         |                       | N/A   |      |                             | N/A  |
|                                         |                       |       | Yes  | Surface Condition? (G/P)    | Good |
|                                         |                       |       |      |                             |      |