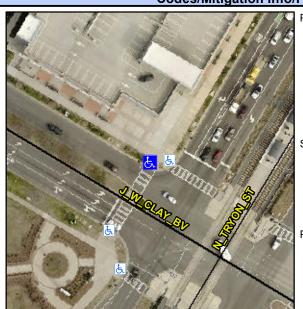

## Access Compliance Report Public Rights-of-Way (Curb Ramps)

Intersection ID: 5468 Main Street: N\_TRYON\_ST Cross Street: J\_W\_CLAY\_BV Location: N

ADA ID: B28980D093CE Ramp Type: Perp Initial Pass/Fail: Fail Overall Compliance: No Severity Score: 21.25