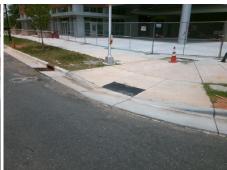

Remove & Replace Entire Ramp.

Surveyor Notes:

N/A

PROW/ADA:

R304.5.1, R304.2.2

Total Cost: \$ 1850.00

| Field Measurements/Component Compliance |                       |       |      |                             |      |
|-----------------------------------------|-----------------------|-------|------|-----------------------------|------|
| Compliance Description                  |                       | Data  | Comp | oliance Description         | Data |
| N/A                                     | Ramp Length (in)      | 72.0  | No   | Ramp Slope (%)              | 8.9  |
| No                                      | Ramp Width (in)       | 47.0  | Yes  | Ramp XSlope (%)             | 1.1  |
| N/A                                     | Flare Type LT         | N/A   | N/A  | Flare Type RT               | N/A  |
| N/A                                     | Flare Slope LT (%)    | N/A   | N/A  | Flare Slope RT (%)          | N/A  |
| N/A                                     | Flare Traversable LT? | N/A   | N/A  | Flare Traversable RT?       | N/A  |
| N/A                                     | Landing Length (in)   | N/A   | N/A  | DWS Provided?               | N/A  |
| N/A                                     | Landing Width (in)    | N/A   | N/A  | DWS Contrast?               | N/A  |
| N/A                                     | Landing Slope (%)     | N/A   | N/A  | DWS Length (in)             | N/A  |
| N/A                                     | Landing X Slope (%)   | N/A   | N/A  | DWS Full Width?             | N/A  |
| N/A                                     | Landing Curb? (Y/N)   | N/A   | N/A  | DWS Offset (in)             | N/A  |
| N/A                                     | Shared Landing?       | N/A   |      |                             |      |
| N/A                                     | Gutter Ponding?       | N/A   | N/A  | Gutter Slope (%)            | N/A  |
| N/A                                     | Gutter Lip Ht (in)    | 1.5   | N/A  | Gutter X Slope (%)          | N/A  |
| N/A                                     | Painted X Walk1?      | No    | N/A  | Painted X Walk2?            | N/A  |
|                                         | X Walk 1 Direction    | To SW |      | X Walk 2 Direction          | N/A  |
| N/A                                     | X Walk 1 Width (in)   | N/A   | N/A  | X Walk 2 Width (in)         | N/A  |
|                                         | X Walk 1 Slope (%)    | 2.2   |      | X Walk 2 Slope (%)          | N/A  |
|                                         | X Walk 1 X Slope (%)  | 0.4   |      | X Walk 2 X Slope (%)        | N/A  |
| N/A                                     | Ramp inside XWalk1?   | N/A   | N/A  | Ramp inside XWalk2?         | N/A  |
|                                         | Road Slope (%)        | N/A   | N/A  | Clear Space?                | N/A  |
|                                         | Road X Slope (%)      | N/A   | N/A  | Clear Space to XWalk (in)   | N/A  |
| N/A                                     | Any Obstructions?     | N/A   | N/A  | Storm Grate/Utility Hazard? | N/A  |
|                                         | Obstruction Type      |       | l    | Storm Grate/Utility Type    |      |
|                                         |                       | N/A   |      |                             | N/A  |
|                                         |                       |       | Yes  | Surface Condition? (G/P)    | Good |
|                                         |                       |       |      |                             |      |