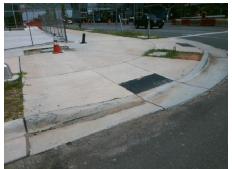

Remove & Replace Entire Ramp.

Surveyor Notes:

N/A

PROW/ADA:

R304.5.1, R304.2.2

Total Cost: \$ 1850.00

| Field Measurements/Component Compliance |                       |       |      |                             |      |
|-----------------------------------------|-----------------------|-------|------|-----------------------------|------|
| Compliance Description                  |                       | Data  | Comp | oliance Description         | Data |
| N/A                                     | Ramp Length (in)      | 72.0  | No   | Ramp Slope (%)              | 8.9  |
| No                                      | Ramp Width (in)       | 47.0  | Yes  | Ramp XSlope (%)             | 1.1  |
| N/A                                     | Flare Type LT         | N/A   | N/A  | Flare Type RT               | N/A  |
| N/A                                     | Flare Slope LT (%)    | N/A   | N/A  | Flare Slope RT (%)          | N/A  |
| N/A                                     | Flare Traversable LT? | N/A   | N/A  | Flare Traversable RT?       | N/A  |
| N/A                                     | Landing Length (in)   | N/A   | N/A  | DWS Provided?               | N/A  |
| N/A                                     | Landing Width (in)    | N/A   | N/A  | DWS Contrast?               | N/A  |
| N/A                                     | Landing Slope (%)     | N/A   | N/A  | DWS Length (in)             | N/A  |
| N/A                                     | Landing X Slope (%)   | N/A   | N/A  | DWS Full Width?             | N/A  |
| N/A                                     | Landing Curb? (Y/N)   | N/A   | N/A  | DWS Offset (in)             | N/A  |
| N/A                                     | Shared Landing?       | N/A   |      |                             |      |
| N/A                                     | Gutter Ponding?       | N/A   | N/A  | Gutter Slope (%)            | N/A  |
| N/A                                     | Gutter Lip Ht (in)    | 1.5   | N/A  | Gutter X Slope (%)          | N/A  |
| N/A                                     | Painted X Walk1?      | No    | N/A  | Painted X Walk2?            | N/A  |
|                                         | X Walk 1 Direction    | To SW |      | X Walk 2 Direction          | N/A  |
| N/A                                     | X Walk 1 Width (in)   | N/A   | N/A  | X Walk 2 Width (in)         | N/A  |
|                                         | X Walk 1 Slope (%)    | 2.2   |      | X Walk 2 Slope (%)          | N/A  |
|                                         | X Walk 1 X Slope (%)  | 0.4   |      | X Walk 2 X Slope (%)        | N/A  |
| N/A                                     | Ramp inside XWalk1?   | N/A   | N/A  | Ramp inside XWalk2?         | N/A  |
|                                         | Road Slope (%)        | N/A   | N/A  | Clear Space?                | N/A  |
|                                         | Road X Slope (%)      | N/A   | N/A  | Clear Space to XWalk (in)   | N/A  |
| N/A                                     | Any Obstructions?     | N/A   | N/A  | Storm Grate/Utility Hazard? | N/A  |
|                                         | Obstruction Type      |       | l    | Storm Grate/Utility Type    |      |
|                                         |                       | N/A   |      |                             | N/A  |
|                                         |                       |       | Yes  | Surface Condition? (G/P)    | Good |
|                                         |                       |       |      |                             |      |