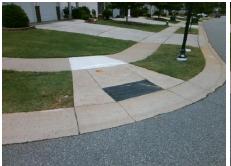

## Field Measurements/Component Compliance

Street 1 Name
Stop Condition-Street 2
Street 2 Name
Stop Condition-Street 1

ROCKY FORD CLUB RD None RUTH FERRELL CT StopSign Possible Solutions:

Remove & Replace Curb Ramp With Two New Directional Ramps or Equivalent.

Surveyor Notes:

N/A

PROW/ADA:

Not Found, R304.5.1, R304.5.3

Total Cost: \$ 3200.00

| Fleid Measurements/Component Compliance |                       |      |                        |                             |      |
|-----------------------------------------|-----------------------|------|------------------------|-----------------------------|------|
| Compliance Description                  |                       | Data | Compliance Description |                             | Data |
| N/A                                     | Ramp Length (in)      | 71.0 | Yes                    | Ramp Slope (%)              | 6.8  |
| No                                      | Ramp Width (in)       | 41.0 | No                     | Ramp XSlope (%)             | 5.7  |
| N/A                                     | Flare Type LT         | N/A  | N/A                    | Flare Type RT               | N/A  |
| N/A                                     | Flare Slope LT (%)    | N/A  | N/A                    | Flare Slope RT (%)          | N/A  |
| N/A                                     | Flare Traversable LT? | N/A  | N/A                    | Flare Traversable RT?       | N/A  |
| N/A                                     | Landing Length (in)   | N/A  | N/A                    | DWS Provided?               | N/A  |
| N/A                                     | Landing Width (in)    | N/A  | N/A                    | DWS Contrast?               | N/A  |
| N/A                                     | Landing Slope (%)     | N/A  | N/A                    | DWS Length (in)             | N/A  |
| N/A                                     | Landing X Slope (%)   | N/A  | N/A                    | DWS Full Width?             | N/A  |
| N/A                                     | Landing Curb? (Y/N)   | N/A  | N/A                    | DWS Offset (in)             | N/A  |
| N/A                                     | Shared Landing?       | N/A  |                        |                             |      |
| N/A                                     | Gutter Ponding?       | N/A  | N/A                    | Gutter Slope (%)            | N/A  |
| N/A                                     | Gutter Lip Ht (in)    | N/A  | N/A                    | Gutter X Slope (%)          | N/A  |
| N/A                                     | Painted X Walk1?      | No   | N/A                    | Painted X Walk2?            | No   |
|                                         | X Walk 1 Direction    | To E |                        | X Walk 2 Direction          | To N |
| N/A                                     | X Walk 1 Width (in)   | N/A  | N/A                    | X Walk 2 Width (in)         | N/A  |
|                                         | X Walk 1 Slope (%)    | 2.5  |                        | X Walk 2 Slope (%)          | 0.6  |
|                                         | X Walk 1 X Slope (%)  | 0.5  |                        | X Walk 2 X Slope (%)        | 2.7  |
| N/A                                     | Ramp inside XWalk1?   | N/A  | N/A                    | Ramp inside XWalk2?         | N/A  |
|                                         | Road Slope (%)        | 2.1  | N/A                    | Clear Space?                | N/A  |
|                                         | Road X Slope (%)      | 2.1  | N/A                    | Clear Space to XWalk (in)   | N/A  |
| N/A                                     | Any Obstructions?     | N/A  | N/A                    | Storm Grate/Utility Hazard? | N/A  |
|                                         | Obstruction Type      |      |                        | Storm Grate/Utility Type    |      |
|                                         |                       | N/A  |                        |                             | N/A  |
|                                         |                       |      | Yes                    | Surface Condition? (G/P)    | Good |
|                                         |                       |      |                        |                             |      |