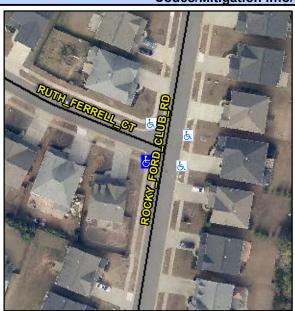

## Access Compliance Report Public Rights-of-Way (Curb Ramps)

Intersection ID: 49894 Main Street: ROCKY\_FORD\_CLUB\_RD Cross Street: RUTH\_FERRELL\_CT Location: SW

ADA ID: B28A4B6FFA8D Ramp Type: PerpDiag Initial Pass/Fail: Fail Overall Compliance: No Severity Score: 21.25

## Field Measurements/Component Compliance

Street 1 Name
Stop Condition-Street 2
Street 2 Name
Stop Condition-Street 1

ROCKY FORD CLUB RD None RUTH FERRELL CT StopSign Possible Solutions:

Remove & Replace Curb Ramp With Two New Directional Ramps or Equivalent.