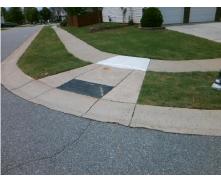

## Field Measurements/Component Compliance

Street 1 Name
Stop Condition-Street 2
Street 2 Name
Stop Condition-Street 1

ROCKY FORD CLUB RD None RUTH FERRELL CT StopSign Possible Solutions:

Remove & Replace Curb Ramp With Two New Directional Ramps or Equivalent.

Surveyor Notes:

N/A

PROW/ADA:

Not Found, R304.5.1, R304.5.3

Total Cost: \$ 3200.00

| Fleid Measurements/Component Compliance |                       |      |                        |                             |      |
|-----------------------------------------|-----------------------|------|------------------------|-----------------------------|------|
| Compliance Description                  |                       | Data | Compliance Description |                             | Data |
| N/A                                     | Ramp Length (in)      | 71.0 | Yes                    | Ramp Slope (%)              | 6.8  |
| No                                      | Ramp Width (in)       | 41.0 | No                     | Ramp XSlope (%)             | 5.7  |
| N/A                                     | Flare Type LT         | N/A  | N/A                    | Flare Type RT               | N/A  |
| N/A                                     | Flare Slope LT (%)    | N/A  | N/A                    | Flare Slope RT (%)          | N/A  |
| N/A                                     | Flare Traversable LT? | N/A  | N/A                    | Flare Traversable RT?       | N/A  |
| N/A                                     | Landing Length (in)   | N/A  | N/A                    | DWS Provided?               | N/A  |
| N/A                                     | Landing Width (in)    | N/A  | N/A                    | DWS Contrast?               | N/A  |
| N/A                                     | Landing Slope (%)     | N/A  | N/A                    | DWS Length (in)             | N/A  |
| N/A                                     | Landing X Slope (%)   | N/A  | N/A                    | DWS Full Width?             | N/A  |
| N/A                                     | Landing Curb? (Y/N)   | N/A  | N/A                    | DWS Offset (in)             | N/A  |
| N/A                                     | Shared Landing?       | N/A  |                        |                             |      |
| N/A                                     | Gutter Ponding?       | N/A  | N/A                    | Gutter Slope (%)            | N/A  |
| N/A                                     | Gutter Lip Ht (in)    | N/A  | N/A                    | Gutter X Slope (%)          | N/A  |
| N/A                                     | Painted X Walk1?      | No   | N/A                    | Painted X Walk2?            | No   |
|                                         | X Walk 1 Direction    | To E |                        | X Walk 2 Direction          | To N |
| N/A                                     | X Walk 1 Width (in)   | N/A  | N/A                    | X Walk 2 Width (in)         | N/A  |
|                                         | X Walk 1 Slope (%)    | 2.5  |                        | X Walk 2 Slope (%)          | 0.6  |
|                                         | X Walk 1 X Slope (%)  | 0.5  |                        | X Walk 2 X Slope (%)        | 2.7  |
| N/A                                     | Ramp inside XWalk1?   | N/A  | N/A                    | Ramp inside XWalk2?         | N/A  |
|                                         | Road Slope (%)        | 2.1  | N/A                    | Clear Space?                | N/A  |
|                                         | Road X Slope (%)      | 2.1  | N/A                    | Clear Space to XWalk (in)   | N/A  |
| N/A                                     | Any Obstructions?     | N/A  | N/A                    | Storm Grate/Utility Hazard? | N/A  |
|                                         | Obstruction Type      |      |                        | Storm Grate/Utility Type    |      |
|                                         |                       | N/A  |                        |                             | N/A  |
|                                         |                       |      | Yes                    | Surface Condition? (G/P)    | Good |
|                                         |                       |      |                        |                             |      |