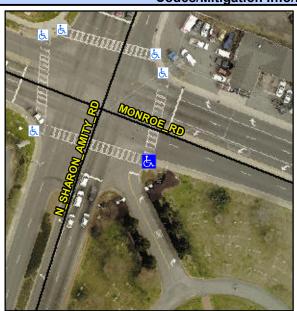

## Access Compliance Report Public Rights-of-Way (Curb Ramps)

Intersection ID: 16545 Main Street: N\_SHARON\_AMITY\_RD Cross Street: MONROE\_RD Location: SE

ADA ID: B28B92DC84C0 Ramp Type: PerpDiag Initial Pass/Fail: Fail Overall Compliance: No Severity Score: 47.5

## Field Measurements/Component Compliance

Street 1 Name MONROE RD
Stop Condition-Street 2 Signal
Street 2 Name N SHARON AMITY RD
Stop Condition-Street 1 Signal

Possible Solutions:

Remove & Replace Curb Ramp With
Two New Directional Ramps or
Equivalent.

Surveyor Notes:
N/A

PROW/ADA:
R304.5.1, R304.5.3

Total Cost: \$ 3200.00

Compliance Description Data Compliance Description Data Yes N/A Ramp Length (in) 60.0 Ramp Slope (%) 5.1 No Ramp XSlope (%) No Ramp Width (in) 25.0 5.6 N/A N/A Flare Type LT N/A Flare Type RT N/A N/A N/A N/A Flare Slope RT (%) N/A Flare Slope LT (%) N/A Flare Traversable LT? N/A N/A Flare Traversable RT? N/A N/A N/A N/A DWS Provided? N/A Landing Length (in) N/A Landing Width (in) N/A N/A **DWS Contrast?** N/A N/A N/A N/A Landing Slope (%) DWS Length (in) N/A N/A Landing X Slope (%) N/A N/A DWS Full Width? N/A N/A Landing Curb? (Y/N) N/A N/A DWS Offset (in) N/A N/A N/A Shared Landing? N/A **Gutter Ponding?** N/A N/A Gutter Slope (%) N/A N/A Gutter Lip Ht (in) 0.5 N/A Gutter X Slope (%) N/A N/A Painted X Walk1? Yes N/A Painted X Walk2? Yes X Walk 1 Direction To NE X Walk 2 Direction To NW N/A 105.0 112.0 X Walk 1 Width (in) X Walk 2 Width (in) X Walk 1 Slope (%) 3.8 X Walk 2 Slope (%) 1.0 X Walk 1 X Slope (%) 0.2 X Walk 2 X Slope (%) 3.0 N/A N/A Ramp inside XWalk2? Ramp inside XWalk1? Yes Yes Road Slope (%) 2.1 N/A Clear Space? N/A N/A Road X Slope (%) 3.0 Clear Space to XWalk (in) N/A N/A N/A N/A Any Obstructions? Storm Grate/Utility Hazard? N/A **Obstruction Type** Storm Grate/Utility Type N/A N/A