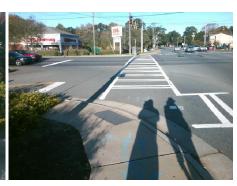

Surveyor Notes:
N/A

PROW/ADA:
R304.5.1, R304.5.3

Total Cost: \$ 3200.00

Compliance Description Data Compliance Description Data Yes N/A Ramp Length (in) 60.0 Ramp Slope (%) 5.1 No Ramp XSlope (%) No Ramp Width (in) 25.0 5.6 N/A N/A Flare Type LT N/A Flare Type RT N/A N/A N/A N/A Flare Slope RT (%) N/A Flare Slope LT (%) N/A Flare Traversable LT? N/A N/A Flare Traversable RT? N/A N/A N/A N/A DWS Provided? N/A Landing Length (in) N/A Landing Width (in) N/A N/A **DWS Contrast?** N/A N/A N/A N/A Landing Slope (%) DWS Length (in) N/A N/A Landing X Slope (%) N/A N/A DWS Full Width? N/A N/A Landing Curb? (Y/N) N/A N/A DWS Offset (in) N/A N/A N/A Shared Landing? N/A **Gutter Ponding?** N/A N/A Gutter Slope (%) N/A N/A Gutter Lip Ht (in) 0.5 N/A Gutter X Slope (%) N/A N/A Painted X Walk1? Yes N/A Painted X Walk2? Yes X Walk 1 Direction To NE X Walk 2 Direction To NW N/A 105.0 112.0 X Walk 1 Width (in) X Walk 2 Width (in) X Walk 1 Slope (%) 3.8 X Walk 2 Slope (%) 1.0 X Walk 1 X Slope (%) 0.2 X Walk 2 X Slope (%) 3.0 N/A N/A Ramp inside XWalk2? Ramp inside XWalk1? Yes Yes Road Slope (%) 2.1 N/A Clear Space? N/A N/A Road X Slope (%) 3.0 Clear Space to XWalk (in) N/A N/A N/A N/A Any Obstructions? Storm Grate/Utility Hazard? N/A **Obstruction Type** Storm Grate/Utility Type N/A N/A

Yes

Surface Condition? (G/P)

Good