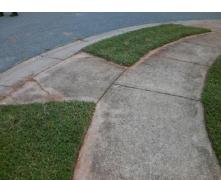

Surveyor Notes:

SURFACE CRACKED

PROW/ADA:

Not Found, R304.5.1, R302.7

Total Cost:

3200.00

| Field Measurements/Component Compilance |                       |       |                        |                             |      |
|-----------------------------------------|-----------------------|-------|------------------------|-----------------------------|------|
| Compliance Description                  |                       | Data  | Compliance Description |                             | Data |
| N/A                                     | Ramp Length (in)      | 48.0  | Yes                    | BlendTrans Slope (%)        | 2.7  |
| No                                      | Ramp Width (in)       | 43.5  | Yes                    | BlendTrans XSlope (%)       | 0.3  |
| N/A                                     | Flare Type LT         | N/A   | N/A                    | Flare Type RT               | N/A  |
| N/A                                     | Flare Slope LT (%)    | N/A   | N/A                    | Flare Slope RT (%)          | N/A  |
| N/A                                     | Flare Traversable LT? | N/A   | N/A                    | Flare Traversable RT?       | N/A  |
| N/A                                     | Landing Length (in)   | N/A   | N/A                    | DWS Provided?               | N/A  |
| N/A                                     | Landing Width (in)    | N/A   | N/A                    | DWS Contrast?               | N/A  |
| N/A                                     | Landing Slope (%)     | N/A   | N/A                    | DWS Length (in)             | N/A  |
| N/A                                     | Landing X Slope (%)   | N/A   | N/A                    | DWS Full Width?             | N/A  |
| N/A                                     | Landing Curb? (Y/N)   | N/A   | N/A                    | DWS Offset (in)             | N/A  |
| N/A                                     | Shared Landing?       | N/A   |                        |                             |      |
| N/A                                     | Gutter Ponding?       | N/A   | N/A                    | Gutter Slope (%)            | N/A  |
| N/A                                     | Gutter Lip Ht (in)    | N/A   | N/A                    | Gutter X Slope (%)          | N/A  |
| N/A                                     | Painted X Walk1?      | No    | N/A                    | Painted X Walk2?            | N/A  |
|                                         | X Walk 1 Direction    | To NW |                        | X Walk 2 Direction          | N/A  |
|                                         | X Walk 1 Width (in)   | N/A   |                        | X Walk 2 Width (in)         | N/A  |
|                                         | X Walk 1 Slope (%)    | 3.7   |                        | X Walk 2 Slope (%)          | N/A  |
|                                         | X Walk 1 X Slope (%)  | 2.5   |                        | X Walk 2 X Slope (%)        | N/A  |
| N/A                                     | Ramp inside XWalk1?   | N/A   | N/A                    | Ramp inside XWalk2?         | N/A  |
|                                         | Road Slope (%)        | 2.5   |                        | Clear Space?                | N/A  |
|                                         | Road X Slope (%)      | 3.7   | N/A                    | Clear Space to XWalk (in)   | N/A  |
| N/A                                     | Any Obstructions?     | N/A   | N/A                    | Storm Grate/Utility Hazard? | N/A  |
|                                         | Obstruction Type      |       |                        | Storm Grate/Utility Type    |      |
|                                         |                       | N/A   |                        |                             | N/A  |
|                                         |                       |       | No                     | Surface Condition? (G/P)    | Poor |
|                                         |                       |       | No                     | Curb Slope (%)              | 14.5 |