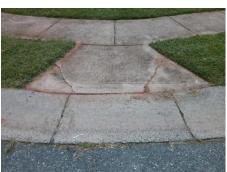

Surveyor Notes:

SURFACE CRACKED

PROW/ADA:

Not Found, R304.5.1, R302.7

Total Cost:

3200.00

| Field Measurements/Component Compilance |                       |       |                        |                             |      |
|-----------------------------------------|-----------------------|-------|------------------------|-----------------------------|------|
| Compliance Description                  |                       | Data  | Compliance Description |                             | Data |
| N/A                                     | Ramp Length (in)      | 48.0  | Yes                    | BlendTrans Slope (%)        | 2.7  |
| No                                      | Ramp Width (in)       | 43.5  | Yes                    | BlendTrans XSlope (%)       | 0.3  |
| N/A                                     | Flare Type LT         | N/A   | N/A                    | Flare Type RT               | N/A  |
| N/A                                     | Flare Slope LT (%)    | N/A   | N/A                    | Flare Slope RT (%)          | N/A  |
| N/A                                     | Flare Traversable LT? | N/A   | N/A                    | Flare Traversable RT?       | N/A  |
| N/A                                     | Landing Length (in)   | N/A   | N/A                    | DWS Provided?               | N/A  |
| N/A                                     | Landing Width (in)    | N/A   | N/A                    | DWS Contrast?               | N/A  |
| N/A                                     | Landing Slope (%)     | N/A   | N/A                    | DWS Length (in)             | N/A  |
| N/A                                     | Landing X Slope (%)   | N/A   | N/A                    | DWS Full Width?             | N/A  |
| N/A                                     | Landing Curb? (Y/N)   | N/A   | N/A                    | DWS Offset (in)             | N/A  |
| N/A                                     | Shared Landing?       | N/A   |                        |                             |      |
| N/A                                     | Gutter Ponding?       | N/A   | N/A                    | Gutter Slope (%)            | N/A  |
| N/A                                     | Gutter Lip Ht (in)    | N/A   | N/A                    | Gutter X Slope (%)          | N/A  |
| N/A                                     | Painted X Walk1?      | No    | N/A                    | Painted X Walk2?            | N/A  |
|                                         | X Walk 1 Direction    | To NW |                        | X Walk 2 Direction          | N/A  |
|                                         | X Walk 1 Width (in)   | N/A   |                        | X Walk 2 Width (in)         | N/A  |
|                                         | X Walk 1 Slope (%)    | 3.7   |                        | X Walk 2 Slope (%)          | N/A  |
|                                         | X Walk 1 X Slope (%)  | 2.5   |                        | X Walk 2 X Slope (%)        | N/A  |
| N/A                                     | Ramp inside XWalk1?   | N/A   | N/A                    | Ramp inside XWalk2?         | N/A  |
|                                         | Road Slope (%)        | 2.5   |                        | Clear Space?                | N/A  |
|                                         | Road X Slope (%)      | 3.7   | N/A                    | Clear Space to XWalk (in)   | N/A  |
| N/A                                     | Any Obstructions?     | N/A   | N/A                    | Storm Grate/Utility Hazard? | N/A  |
|                                         | Obstruction Type      |       |                        | Storm Grate/Utility Type    |      |
|                                         |                       | N/A   |                        |                             | N/A  |
|                                         |                       |       | No                     | Surface Condition? (G/P)    | Poor |
|                                         |                       |       | No                     | Curb Slope (%)              | 14.5 |