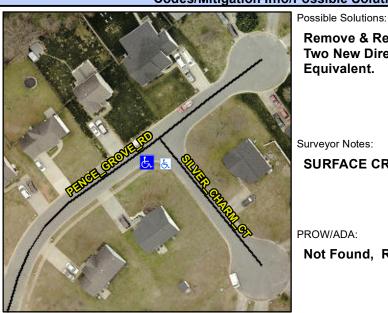

## **Access Compliance Report Public Rights-of-Way** (Curb Ramps)

Intersection ID: 12562 Main Street: PENCE GROVE RD Cross Street: SILVER CHARM CT Location: SW **ADA ID: B28BA0EADA0C** Ramp Type: BlendTrans1 Initial Pass/Fail: Fail **Overall Compliance: No** Severity Score: 23.75

## Field Measurements/Component Compliance

**PENCE GROVE RD** Street 1 Name Stop Condition-Street 1 None Street 2 Name N/A Stop Condition-Street 2 N/A Remove & Replace Curb Ramp With **Two New Directional Ramps or** Equivalent.