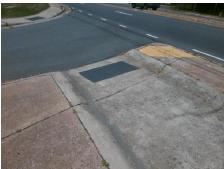

## Access Compliance Report Public Rights-of-Way (Curb Ramps)

Intersection ID: 14076 Main Street: W\_TYVOLA\_RD Cross Street: WEST\_BV Location: SE

ADA ID: B2923387E9ED Ramp Type: MedianPerp Initial Pass/Fail: Fail Overall Compliance: No Severity Score: 25

## Field Measurements/Component Compliance

Street 1 Name
WEST BV
Stop Condition-Street 2
YieldSign
Street 2 Name
N/A
Stop Condition-Street 1
N/A

Possible Solutions:

Remove & Replace Entire Ramp.

Surveyor Notes:

N/A

PROW/ADA:

R304.5.3

Total Cost: \$ 1650.00

| Compliance Description Data Compliance Description Data |                       |      |           |                             |            |
|---------------------------------------------------------|-----------------------|------|-----------|-----------------------------|------------|
| N/A                                                     |                       | 57.0 | Yes       |                             | 5.5        |
|                                                         | Ramp Length (in)      | 68.0 |           | Ramp Slope (%)              | 5.5<br>7.3 |
| Yes                                                     | Ramp Width (in)       |      | No<br>N/A | Ramp XSlope (%)             | N/A        |
| N/A                                                     | Flare Clare LT (%)    | N/A  |           | Flare Type RT               |            |
| N/A                                                     | Flare Slope LT (%)    | N/A  | N/A       | Flare Slope RT (%)          | N/A        |
| N/A                                                     | Flare Traversable LT? | N/A  | N/A       | Flare Traversable RT?       | N/A        |
| N/A                                                     | Landing Length (in)   | N/A  | N/A       | DWS Provided?               | N/A        |
| N/A                                                     | Landing Width (in)    | N/A  | N/A       | DWS Contrast?               | N/A        |
| N/A                                                     | Landing Slope (%)     | N/A  | N/A       | DWS Length (in)             | N/A        |
| N/A                                                     | Landing X Slope (%)   | N/A  | N/A       | DWS Full Width?             | N/A        |
| N/A                                                     | Landing Curb? (Y/N)   | N/A  | N/A       | DWS Offset (in)             | N/A        |
| N/A                                                     | Shared Landing?       | N/A  |           |                             |            |
| N/A                                                     | Gutter Ponding?       | N/A  | N/A       | Gutter Slope (%)            | N/A        |
| N/A                                                     | Gutter Lip Ht (in)    | N/A  | N/A       | Gutter X Slope (%)          | N/A        |
| N/A                                                     | Painted X Walk1?      | No   | N/A       | Painted X Walk2?            | N/A        |
|                                                         | X Walk 1 Direction    | To W |           | X Walk 2 Direction          | N/A        |
| N/A                                                     | X Walk 1 Width (in)   | N/A  | N/A       | X Walk 2 Width (in)         | N/A        |
|                                                         | X Walk 1 Slope (%)    | 2.0  |           | X Walk 2 Slope (%)          | N/A        |
|                                                         | X Walk 1 X Slope (%)  | 9.5  |           | X Walk 2 X Slope (%)        | N/A        |
| N/A                                                     | Ramp inside XWalk1?   | N/A  | N/A       | Ramp inside XWalk2?         | N/A        |
|                                                         | Road Slope (%)        | N/A  | N/A       | Clear Space?                | N/A        |
|                                                         | Road X Slope (%)      | N/A  | N/A       | Clear Space to XWalk (in)   | N/A        |
| N/A                                                     | Any Obstructions?     | N/A  | N/A       | Storm Grate/Utility Hazard? | N/A        |
|                                                         | Obstruction Type      |      |           | Storm Grate/Utility Type    |            |
|                                                         |                       | N/A  |           |                             | N/A        |
|                                                         |                       |      | Yes       | Surface Condition? (G/P)    | Good       |