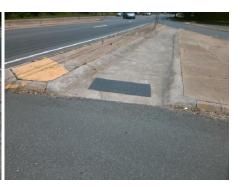

## Access Compliance Report Public Rights-of-Way (Curb Ramps)

Intersection ID: 14076 Main Street: W\_TYVOLA\_RD Cross Street: WEST\_BV Location: SE

ADA ID: B2923387E9ED Ramp Type: MedianPerp Initial Pass/Fail: Fail Overall Compliance: No Severity Score: 25

## Field Measurements/Component Compliance

Street 1 Name
WEST BV
Stop Condition-Street 2
YieldSign
Street 2 Name
N/A
Stop Condition-Street 1
N/A

Possible Solutions:

Remove & Replace Entire Ramp.

Surveyor Notes:

N/A

PROW/ADA:

R304.5.3

Total Cost: \$ 1650.00

| Compliance Description Data Compliance Description Data |                       |      |           |                             |            |
|---------------------------------------------------------|-----------------------|------|-----------|-----------------------------|------------|
| N/A                                                     |                       | 57.0 | Yes       |                             | 5.5        |
|                                                         | Ramp Length (in)      | 68.0 |           | Ramp Slope (%)              | 5.5<br>7.3 |
| Yes                                                     | Ramp Width (in)       |      | No<br>N/A | Ramp XSlope (%)             | N/A        |
| N/A                                                     | Flare Clare LT (%)    | N/A  |           | Flare Type RT               |            |
| N/A                                                     | Flare Slope LT (%)    | N/A  | N/A       | Flare Slope RT (%)          | N/A        |
| N/A                                                     | Flare Traversable LT? | N/A  | N/A       | Flare Traversable RT?       | N/A        |
| N/A                                                     | Landing Length (in)   | N/A  | N/A       | DWS Provided?               | N/A        |
| N/A                                                     | Landing Width (in)    | N/A  | N/A       | DWS Contrast?               | N/A        |
| N/A                                                     | Landing Slope (%)     | N/A  | N/A       | DWS Length (in)             | N/A        |
| N/A                                                     | Landing X Slope (%)   | N/A  | N/A       | DWS Full Width?             | N/A        |
| N/A                                                     | Landing Curb? (Y/N)   | N/A  | N/A       | DWS Offset (in)             | N/A        |
| N/A                                                     | Shared Landing?       | N/A  |           |                             |            |
| N/A                                                     | Gutter Ponding?       | N/A  | N/A       | Gutter Slope (%)            | N/A        |
| N/A                                                     | Gutter Lip Ht (in)    | N/A  | N/A       | Gutter X Slope (%)          | N/A        |
| N/A                                                     | Painted X Walk1?      | No   | N/A       | Painted X Walk2?            | N/A        |
|                                                         | X Walk 1 Direction    | To W |           | X Walk 2 Direction          | N/A        |
| N/A                                                     | X Walk 1 Width (in)   | N/A  | N/A       | X Walk 2 Width (in)         | N/A        |
|                                                         | X Walk 1 Slope (%)    | 2.0  |           | X Walk 2 Slope (%)          | N/A        |
|                                                         | X Walk 1 X Slope (%)  | 9.5  |           | X Walk 2 X Slope (%)        | N/A        |
| N/A                                                     | Ramp inside XWalk1?   | N/A  | N/A       | Ramp inside XWalk2?         | N/A        |
|                                                         | Road Slope (%)        | N/A  | N/A       | Clear Space?                | N/A        |
|                                                         | Road X Slope (%)      | N/A  | N/A       | Clear Space to XWalk (in)   | N/A        |
| N/A                                                     | Any Obstructions?     | N/A  | N/A       | Storm Grate/Utility Hazard? | N/A        |
|                                                         | Obstruction Type      |      |           | Storm Grate/Utility Type    |            |
|                                                         |                       | N/A  |           |                             | N/A        |
|                                                         |                       |      | Yes       | Surface Condition? (G/P)    | Good       |