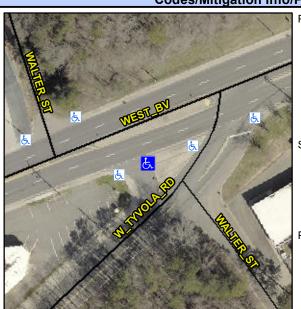

## Access Compliance Report Public Rights-of-Way (Curb Ramps)

Intersection ID: 14076 Main Street: W\_TYVOLA\_RD Cross Street: WEST\_BV Location: SE

ADA ID: B2923387E9ED Ramp Type: MedianPerp Initial Pass/Fail: Fail Overall Compliance: No Severity Score: 25

## Field Measurements/Component Compliance

Street 1 Name
WEST BV
Stop Condition-Street 2
YieldSign
Street 2 Name
N/A
Stop Condition-Street 1
N/A

Possible Solutions:

Remove & Replace Entire Ramp.

Surveyor Notes: