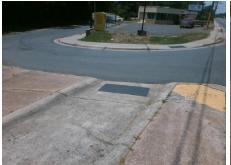

## Access Compliance Report Public Rights-of-Way (Curb Ramps)

Intersection ID: 14076 Main Street: W\_TYVOLA\_RD Cross Street: WEST\_BV Location: SE

ADA ID: B2923387E9ED Ramp Type: MedianPerp Initial Pass/Fail: Fail Overall Compliance: No Severity Score: 25

## Field Measurements/Component Compliance

Street 1 Name
WEST BV
Stop Condition-Street 2
YieldSign
Street 2 Name
N/A
Stop Condition-Street 1
N/A

Possible Solutions:

Remove & Replace Entire Ramp.

Surveyor Notes:

N/A

PROW/ADA:

R304.5.3

Total Cost: \$ 1650.00

| Compliance Description Data Compliance Description Data |                       |      |           |                             |            |
|---------------------------------------------------------|-----------------------|------|-----------|-----------------------------|------------|
| N/A                                                     |                       | 57.0 | Yes       |                             | 5.5        |
|                                                         | Ramp Length (in)      | 68.0 |           | Ramp Slope (%)              | 5.5<br>7.3 |
| Yes                                                     | Ramp Width (in)       |      | No<br>N/A | Ramp XSlope (%)             | N/A        |
| N/A                                                     | Flare Clare LT (%)    | N/A  |           | Flare Type RT               |            |
| N/A                                                     | Flare Slope LT (%)    | N/A  | N/A       | Flare Slope RT (%)          | N/A        |
| N/A                                                     | Flare Traversable LT? | N/A  | N/A       | Flare Traversable RT?       | N/A        |
| N/A                                                     | Landing Length (in)   | N/A  | N/A       | DWS Provided?               | N/A        |
| N/A                                                     | Landing Width (in)    | N/A  | N/A       | DWS Contrast?               | N/A        |
| N/A                                                     | Landing Slope (%)     | N/A  | N/A       | DWS Length (in)             | N/A        |
| N/A                                                     | Landing X Slope (%)   | N/A  | N/A       | DWS Full Width?             | N/A        |
| N/A                                                     | Landing Curb? (Y/N)   | N/A  | N/A       | DWS Offset (in)             | N/A        |
| N/A                                                     | Shared Landing?       | N/A  |           |                             |            |
| N/A                                                     | Gutter Ponding?       | N/A  | N/A       | Gutter Slope (%)            | N/A        |
| N/A                                                     | Gutter Lip Ht (in)    | N/A  | N/A       | Gutter X Slope (%)          | N/A        |
| N/A                                                     | Painted X Walk1?      | No   | N/A       | Painted X Walk2?            | N/A        |
|                                                         | X Walk 1 Direction    | To W |           | X Walk 2 Direction          | N/A        |
| N/A                                                     | X Walk 1 Width (in)   | N/A  | N/A       | X Walk 2 Width (in)         | N/A        |
|                                                         | X Walk 1 Slope (%)    | 2.0  |           | X Walk 2 Slope (%)          | N/A        |
|                                                         | X Walk 1 X Slope (%)  | 9.5  |           | X Walk 2 X Slope (%)        | N/A        |
| N/A                                                     | Ramp inside XWalk1?   | N/A  | N/A       | Ramp inside XWalk2?         | N/A        |
|                                                         | Road Slope (%)        | N/A  | N/A       | Clear Space?                | N/A        |
|                                                         | Road X Slope (%)      | N/A  | N/A       | Clear Space to XWalk (in)   | N/A        |
| N/A                                                     | Any Obstructions?     | N/A  | N/A       | Storm Grate/Utility Hazard? | N/A        |
|                                                         | Obstruction Type      |      |           | Storm Grate/Utility Type    |            |
|                                                         |                       | N/A  |           |                             | N/A        |
|                                                         |                       |      | Yes       | Surface Condition? (G/P)    | Good       |