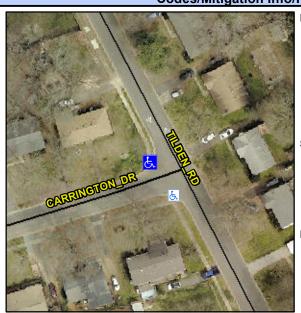

## Access Compliance Report Public Rights-of-Way (Curb Ramps)

Intersection ID: 7228Main Street: CARRINGTON\_DRCross Street: TILDEN\_RDLocation:NADA ID: B2947D1774E2Ramp Type: PerpInitial Pass/Fail: FailOverall Compliance: NoSeverity Score: 22.5

## Field Measurements/Component Compliance

Street 1 Name

CARRINGTON DR

Stop Condition-Street 2

StopSign

Street 2 Name

N/A

Stop Condition-Street 1