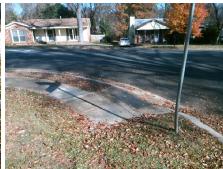

N/A

Total Cost: \$ 1850.00

| Field Measurements/Component Compliance |                       |      |      |                             |      |
|-----------------------------------------|-----------------------|------|------|-----------------------------|------|
| Comp                                    | liance Description    | Data | Comp | liance Description          | Data |
| N/A                                     | Ramp Length (in)      | 37.0 | No   | Ramp Slope (%)              | 10.6 |
| No                                      | Ramp Width (in)       | 45.5 | No   | Ramp XSlope (%)             | 4.4  |
| N/A                                     | Flare Type LT         | N/A  | N/A  | Flare Type RT               | N/A  |
| N/A                                     | Flare Slope LT (%)    | N/A  | N/A  | Flare Slope RT (%)          | N/A  |
| N/A                                     | Flare Traversable LT? | N/A  | N/A  | Flare Traversable RT?       | N/A  |
| N/A                                     | Landing Length (in)   | N/A  | N/A  | DWS Provided?               | N/A  |
| N/A                                     | Landing Width (in)    | N/A  | N/A  | DWS Contrast?               | N/A  |
| N/A                                     | Landing Slope (%)     | N/A  | N/A  | DWS Length (in)             | N/A  |
| N/A                                     | Landing X Slope (%)   | N/A  | N/A  | DWS Full Width?             | N/A  |
| N/A                                     | Landing Curb? (Y/N)   | N/A  | N/A  | DWS Offset (in)             | N/A  |
| N/A                                     | Shared Landing?       | N/A  |      |                             |      |
| N/A                                     | Gutter Ponding?       | N/A  | N/A  | Gutter Slope (%)            | N/A  |
| N/A                                     | Gutter Lip Ht (in)    | N/A  | N/A  | Gutter X Slope (%)          | N/A  |
| N/A                                     | Painted X Walk1?      | No   | N/A  | Painted X Walk2?            | N/A  |
|                                         | X Walk 1 Direction    | To S |      | X Walk 2 Direction          | N/A  |
| N/A                                     | X Walk 1 Width (in)   | N/A  | N/A  | X Walk 2 Width (in)         | N/A  |
|                                         | X Walk 1 Slope (%)    | 1.5  |      | X Walk 2 Slope (%)          | N/A  |
|                                         | X Walk 1 X Slope (%)  | 3.4  |      | X Walk 2 X Slope (%)        | N/A  |
| N/A                                     | Ramp inside XWalk1?   | N/A  | N/A  | Ramp inside XWalk2?         | N/A  |
|                                         | Road Slope (%)        | N/A  | N/A  | Clear Space?                | N/A  |
|                                         | Road X Slope (%)      | N/A  | N/A  | Clear Space to XWalk (in)   | N/A  |
| N/A                                     | Any Obstructions?     | N/A  | N/A  | Storm Grate/Utility Hazard? | N/A  |
|                                         | Obstruction Type      |      |      | Storm Grate/Utility Type    |      |
|                                         |                       | N/A  |      |                             | N/A  |
|                                         |                       |      | Yes  | Surface Condition? (G/P)    | Good |
| WILLS.                                  |                       |      |      |                             |      |