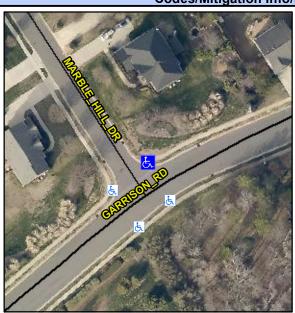

## **Access Compliance Report Public Rights-of-Way** (Curb Ramps)

Intersection ID: 3874 Main Street: GARRISON RD Cross Street: MARBLE HILL DR Location: N **ADA ID: B296EA0C1B1B** Ramp Type: PerpDiag Initial Pass/Fail: Fail **Overall Compliance: No Severity Score:** 30

**Codes/Mitigation Info/Possible Solution** 

Field Measurements/Component Compliance

Street 1 Name Stop Condition-Street 2 Street 2 Name Stop Condition-Street 1

**GARRISON RD** None MARBLE HILL DR StopSign **Remove & Replace Curb Ramp With Two New Directional Ramps or** Equivalent.