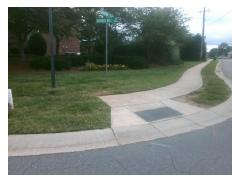

## **Access Compliance Report Public Rights-of-Way** (Curb Ramps)

Intersection ID: 3874 Main Street: GARRISON RD Cross Street: MARBLE HILL DR Location: N **ADA ID: B296EA0C1B1B** Ramp Type: PerpDiag Initial Pass/Fail: Fail **Overall Compliance: No Severity Score:** 30

**Codes/Mitigation Info/Possible Solution** 

Field Measurements/Component Compliance

Street 1 Name Stop Condition-Street 2 Street 2 Name Stop Condition-Street 1

**GARRISON RD** None MARBLE HILL DR StopSign **Remove & Replace Curb Ramp With Two New Directional Ramps or** Equivalent.

Surveyor Notes:

Possible Solutions:

N/A PROW/ADA: Not Found, R304.5.1, R304.2.2

Total Cost: 3200.00

| Compliance Description |                       | Data  | Comp | liance Description          | Data  |
|------------------------|-----------------------|-------|------|-----------------------------|-------|
| N/A                    | Ramp Length (in)      | 45.0  | No   | Ramp Slope (%)              | 9.4   |
| No                     | Ramp Width (in)       | 35.5  | Yes  | Ramp XSlope (%)             | 0.9   |
| N/A                    | Flare Type LT         | N/A   | N/A  | Flare Type RT               | N/A   |
| N/A                    | Flare Slope LT (%)    | N/A   | N/A  | Flare Slope RT (%)          | N/A   |
| N/A                    | Flare Traversable LT? | N/A   | N/A  | Flare Traversable RT?       | N/A   |
| N/A                    | Landing Length (in)   | N/A   | N/A  | DWS Provided?               | N/A   |
| N/A                    | Landing Width (in)    | N/A   | N/A  | DWS Contrast?               | N/A   |
| N/A                    | Landing Slope (%)     | N/A   | N/A  | DWS Length (in)             | N/A   |
| N/A                    | Landing X Slope (%)   | N/A   | N/A  | DWS Full Width?             | N/A   |
| N/A                    | Landing Curb? (Y/N)   | N/A   | N/A  | DWS Offset (in)             | N/A   |
| N/A                    | Shared Landing?       | N/A   |      |                             |       |
| N/A                    | Gutter Ponding?       | N/A   | N/A  | Gutter Slope (%)            | N/A   |
| N/A                    | Gutter Lip Ht (in)    | N/A   | N/A  | Gutter X Slope (%)          | N/A   |
| N/A                    | Painted X Walk1?      | No    | N/A  | Painted X Walk2?            | No    |
|                        | X Walk 1 Direction    | To SE |      | X Walk 2 Direction          | To SW |
| N/A                    | X Walk 1 Width (in)   | N/A   | N/A  | X Walk 2 Width (in)         | N/A   |
|                        | X Walk 1 Slope (%)    | 2.8   |      | X Walk 2 Slope (%)          | 1.1   |
|                        | X Walk 1 X Slope (%)  | 0.3   |      | X Walk 2 X Slope (%)        | 0.8   |
| N/A                    | Ramp inside XWalk1?   | N/A   | N/A  | Ramp inside XWalk2?         | N/A   |
|                        | Road Slope (%)        | 0.3   | N/A  | Clear Space?                | N/A   |
|                        | Road X Slope (%)      | 1.4   | N/A  | Clear Space to XWalk (in)   | N/A   |
| N/A                    | Any Obstructions?     | N/A   | N/A  | Storm Grate/Utility Hazard? | N/A   |
|                        | Obstruction Type      |       | l    | Storm Grate/Utility Type    |       |
|                        |                       | N/A   |      |                             | N/A   |
|                        |                       |       | I    |                             |       |