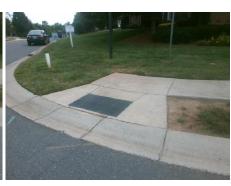

## **Access Compliance Report Public Rights-of-Way** (Curb Ramps)

Intersection ID: 3874 Main Street: GARRISON RD Cross Street: MARBLE HILL DR Location: N **ADA ID: B296EA0C1B1B** Ramp Type: PerpDiag Initial Pass/Fail: Fail **Overall Compliance: No Severity Score:** 30

**Codes/Mitigation Info/Possible Solution** 

Field Measurements/Component Compliance

Street 1 Name Stop Condition-Street 2 Street 2 Name Stop Condition-Street 1

**GARRISON RD** None MARBLE HILL DR StopSign **Remove & Replace Curb Ramp With Two New Directional Ramps or** Equivalent.

Surveyor Notes:

Possible Solutions:

N/A PROW/ADA: Not Found, R304.5.1, R304.2.2

Total Cost: 3200.00

| Compliance Description |                       | Data  | Comp | liance Description          | Data  |
|------------------------|-----------------------|-------|------|-----------------------------|-------|
| N/A                    | Ramp Length (in)      | 45.0  | No   | Ramp Slope (%)              | 9.4   |
| No                     | Ramp Width (in)       | 35.5  | Yes  | Ramp XSlope (%)             | 0.9   |
| N/A                    | Flare Type LT         | N/A   | N/A  | Flare Type RT               | N/A   |
| N/A                    | Flare Slope LT (%)    | N/A   | N/A  | Flare Slope RT (%)          | N/A   |
| N/A                    | Flare Traversable LT? | N/A   | N/A  | Flare Traversable RT?       | N/A   |
| N/A                    | Landing Length (in)   | N/A   | N/A  | DWS Provided?               | N/A   |
| N/A                    | Landing Width (in)    | N/A   | N/A  | DWS Contrast?               | N/A   |
| N/A                    | Landing Slope (%)     | N/A   | N/A  | DWS Length (in)             | N/A   |
| N/A                    | Landing X Slope (%)   | N/A   | N/A  | DWS Full Width?             | N/A   |
| N/A                    | Landing Curb? (Y/N)   | N/A   | N/A  | DWS Offset (in)             | N/A   |
| N/A                    | Shared Landing?       | N/A   |      |                             |       |
| N/A                    | Gutter Ponding?       | N/A   | N/A  | Gutter Slope (%)            | N/A   |
| N/A                    | Gutter Lip Ht (in)    | N/A   | N/A  | Gutter X Slope (%)          | N/A   |
| N/A                    | Painted X Walk1?      | No    | N/A  | Painted X Walk2?            | No    |
|                        | X Walk 1 Direction    | To SE |      | X Walk 2 Direction          | To SW |
| N/A                    | X Walk 1 Width (in)   | N/A   | N/A  | X Walk 2 Width (in)         | N/A   |
|                        | X Walk 1 Slope (%)    | 2.8   |      | X Walk 2 Slope (%)          | 1.1   |
|                        | X Walk 1 X Slope (%)  | 0.3   |      | X Walk 2 X Slope (%)        | 0.8   |
| N/A                    | Ramp inside XWalk1?   | N/A   | N/A  | Ramp inside XWalk2?         | N/A   |
|                        | Road Slope (%)        | 0.3   | N/A  | Clear Space?                | N/A   |
|                        | Road X Slope (%)      | 1.4   | N/A  | Clear Space to XWalk (in)   | N/A   |
| N/A                    | Any Obstructions?     | N/A   | N/A  | Storm Grate/Utility Hazard? | N/A   |
|                        | Obstruction Type      |       | l    | Storm Grate/Utility Type    |       |
|                        |                       | N/A   |      |                             | N/A   |
|                        |                       |       | I    |                             |       |