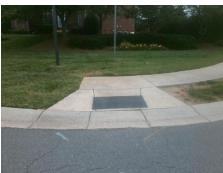

## **Access Compliance Report Public Rights-of-Way** (Curb Ramps)

Intersection ID: 3874 Main Street: GARRISON RD Cross Street: MARBLE HILL DR Location: N **ADA ID: B296EA0C1B1B** Ramp Type: PerpDiag Initial Pass/Fail: Fail **Overall Compliance: No Severity Score:** 30

**Codes/Mitigation Info/Possible Solution** 

Field Measurements/Component Compliance

Street 1 Name Stop Condition-Street 2 Street 2 Name Stop Condition-Street 1

**GARRISON RD** None MARBLE HILL DR StopSign **Remove & Replace Curb Ramp With Two New Directional Ramps or** Equivalent.

Surveyor Notes:

Possible Solutions:

N/A PROW/ADA: Not Found, R304.5.1, R304.2.2

Total Cost: 3200.00

| Compliance Description |                       | Data  | Comp | liance Description          | Data  |
|------------------------|-----------------------|-------|------|-----------------------------|-------|
| N/A                    | Ramp Length (in)      | 45.0  | No   | Ramp Slope (%)              | 9.4   |
| No                     | Ramp Width (in)       | 35.5  | Yes  | Ramp XSlope (%)             | 0.9   |
| N/A                    | Flare Type LT         | N/A   | N/A  | Flare Type RT               | N/A   |
| N/A                    | Flare Slope LT (%)    | N/A   | N/A  | Flare Slope RT (%)          | N/A   |
| N/A                    | Flare Traversable LT? | N/A   | N/A  | Flare Traversable RT?       | N/A   |
| N/A                    | Landing Length (in)   | N/A   | N/A  | DWS Provided?               | N/A   |
| N/A                    | Landing Width (in)    | N/A   | N/A  | DWS Contrast?               | N/A   |
| N/A                    | Landing Slope (%)     | N/A   | N/A  | DWS Length (in)             | N/A   |
| N/A                    | Landing X Slope (%)   | N/A   | N/A  | DWS Full Width?             | N/A   |
| N/A                    | Landing Curb? (Y/N)   | N/A   | N/A  | DWS Offset (in)             | N/A   |
| N/A                    | Shared Landing?       | N/A   |      |                             |       |
| N/A                    | Gutter Ponding?       | N/A   | N/A  | Gutter Slope (%)            | N/A   |
| N/A                    | Gutter Lip Ht (in)    | N/A   | N/A  | Gutter X Slope (%)          | N/A   |
| N/A                    | Painted X Walk1?      | No    | N/A  | Painted X Walk2?            | No    |
|                        | X Walk 1 Direction    | To SE |      | X Walk 2 Direction          | To SW |
| N/A                    | X Walk 1 Width (in)   | N/A   | N/A  | X Walk 2 Width (in)         | N/A   |
|                        | X Walk 1 Slope (%)    | 2.8   |      | X Walk 2 Slope (%)          | 1.1   |
|                        | X Walk 1 X Slope (%)  | 0.3   |      | X Walk 2 X Slope (%)        | 0.8   |
| N/A                    | Ramp inside XWalk1?   | N/A   | N/A  | Ramp inside XWalk2?         | N/A   |
|                        | Road Slope (%)        | 0.3   | N/A  | Clear Space?                | N/A   |
|                        | Road X Slope (%)      | 1.4   | N/A  | Clear Space to XWalk (in)   | N/A   |
| N/A                    | Any Obstructions?     | N/A   | N/A  | Storm Grate/Utility Hazard? | N/A   |
|                        | Obstruction Type      |       | l    | Storm Grate/Utility Type    |       |
|                        |                       | N/A   |      |                             | N/A   |
|                        |                       |       | I    |                             |       |