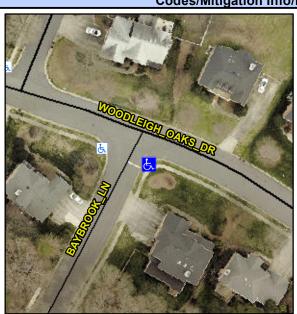

## Access Compliance Report Public Rights-of-Way (Curb Ramps)

Intersection ID: 25924 Main Street: BAYBROOK\_LN Cross Street: WOODLEIGH\_OAKS\_DR Location: SE

ADA ID: B299A6CFB052 Ramp Type: PerpDiag Initial Pass/Fail: Fail Overall Compliance: No Severity Score: 21.25