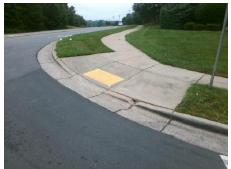

## Field Measurements/Component Compliance

Street 1 Name MALLARD GLEN RD
Stop Condition-Street 2 StopSign
Street 2 Name N/A
Stop Condition-Street 1 N/A

Possible Solutions:

Remove & Replace Entire Ramp.

Surveyor Notes:

N/A

PROW/ADA:

R304.2.2, R304.5.3

Total Cost: \$ 1850.00

| Field Measurements/Component Compilance |                       |       |                        |                             |      |
|-----------------------------------------|-----------------------|-------|------------------------|-----------------------------|------|
| Compliance Description                  |                       | Data  | Compliance Description |                             | Data |
| N/A                                     | Ramp Length (in)      | 64.0  | No                     | Ramp Slope (%)              | 20.0 |
| Yes                                     | Ramp Width (in)       | 55.5  | No                     | Ramp XSlope (%)             | 10.0 |
| N/A                                     | Flare Type LT         | N/A   | N/A                    | Flare Type RT               | N/A  |
| N/A                                     | Flare Slope LT (%)    | N/A   | N/A                    | Flare Slope RT (%)          | N/A  |
| N/A                                     | Flare Traversable LT? | N/A   | N/A                    | Flare Traversable RT?       | N/A  |
| N/A                                     | Landing Length (in)   | N/A   | N/A                    | DWS Provided?               | N/A  |
| N/A                                     | Landing Width (in)    | N/A   | N/A                    | DWS Contrast?               | N/A  |
| N/A                                     | Landing Slope (%)     | N/A   | N/A                    | DWS Length (in)             | N/A  |
| N/A                                     | Landing X Slope (%)   | N/A   | N/A                    | DWS Full Width?             | N/A  |
| N/A                                     | Landing Curb? (Y/N)   | N/A   | N/A                    | DWS Offset (in)             | N/A  |
| N/A                                     | Shared Landing?       | N/A   |                        |                             |      |
| N/A                                     | Gutter Ponding?       | N/A   | N/A                    | Gutter Slope (%)            | N/A  |
| N/A                                     | Gutter Lip Ht (in)    | N/A   | N/A                    | Gutter X Slope (%)          | N/A  |
| N/A                                     | Painted X Walk1?      | No    | N/A                    | Painted X Walk2?            | N/A  |
|                                         | X Walk 1 Direction    | To SE |                        | X Walk 2 Direction          | N/A  |
| N/A                                     | X Walk 1 Width (in)   | N/A   | N/A                    | X Walk 2 Width (in)         | N/A  |
|                                         | X Walk 1 Slope (%)    | 2.5   |                        | X Walk 2 Slope (%)          | N/A  |
|                                         | X Walk 1 X Slope (%)  | 10.9  |                        | X Walk 2 X Slope (%)        | N/A  |
| N/A                                     | Ramp inside XWalk1?   | N/A   | N/A                    | Ramp inside XWalk2?         | N/A  |
|                                         | Road Slope (%)        | N/A   | N/A                    | Clear Space?                | N/A  |
|                                         | Road X Slope (%)      | N/A   | N/A                    | Clear Space to XWalk (in)   | N/A  |
| N/A                                     | Any Obstructions?     | N/A   | N/A                    | Storm Grate/Utility Hazard? | N/A  |
|                                         | Obstruction Type      |       | l                      | Storm Grate/Utility Type    |      |
|                                         |                       | N/A   |                        |                             | N/A  |
|                                         |                       |       | Yes                    | Surface Condition? (G/P)    | Good |
| - Sandaria                              |                       |       | •                      | , ,                         |      |