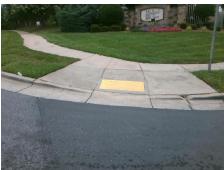

## Field Measurements/Component Compliance

Street 1 Name MALLARD GLEN RD
Stop Condition-Street 2 StopSign
Street 2 Name N/A
Stop Condition-Street 1 N/A

Possible Solutions:

Remove & Replace Entire Ramp.

Surveyor Notes:

N/A

PROW/ADA:

R304.2.2, R304.5.3

Total Cost: \$ 1850.00

| Field Measurements/Component Compilance |                       |       |                        |                             |      |
|-----------------------------------------|-----------------------|-------|------------------------|-----------------------------|------|
| Compliance Description                  |                       | Data  | Compliance Description |                             | Data |
| N/A                                     | Ramp Length (in)      | 64.0  | No                     | Ramp Slope (%)              | 20.0 |
| Yes                                     | Ramp Width (in)       | 55.5  | No                     | Ramp XSlope (%)             | 10.0 |
| N/A                                     | Flare Type LT         | N/A   | N/A                    | Flare Type RT               | N/A  |
| N/A                                     | Flare Slope LT (%)    | N/A   | N/A                    | Flare Slope RT (%)          | N/A  |
| N/A                                     | Flare Traversable LT? | N/A   | N/A                    | Flare Traversable RT?       | N/A  |
| N/A                                     | Landing Length (in)   | N/A   | N/A                    | DWS Provided?               | N/A  |
| N/A                                     | Landing Width (in)    | N/A   | N/A                    | DWS Contrast?               | N/A  |
| N/A                                     | Landing Slope (%)     | N/A   | N/A                    | DWS Length (in)             | N/A  |
| N/A                                     | Landing X Slope (%)   | N/A   | N/A                    | DWS Full Width?             | N/A  |
| N/A                                     | Landing Curb? (Y/N)   | N/A   | N/A                    | DWS Offset (in)             | N/A  |
| N/A                                     | Shared Landing?       | N/A   |                        |                             |      |
| N/A                                     | Gutter Ponding?       | N/A   | N/A                    | Gutter Slope (%)            | N/A  |
| N/A                                     | Gutter Lip Ht (in)    | N/A   | N/A                    | Gutter X Slope (%)          | N/A  |
| N/A                                     | Painted X Walk1?      | No    | N/A                    | Painted X Walk2?            | N/A  |
|                                         | X Walk 1 Direction    | To SE |                        | X Walk 2 Direction          | N/A  |
| N/A                                     | X Walk 1 Width (in)   | N/A   | N/A                    | X Walk 2 Width (in)         | N/A  |
|                                         | X Walk 1 Slope (%)    | 2.5   |                        | X Walk 2 Slope (%)          | N/A  |
|                                         | X Walk 1 X Slope (%)  | 10.9  |                        | X Walk 2 X Slope (%)        | N/A  |
| N/A                                     | Ramp inside XWalk1?   | N/A   | N/A                    | Ramp inside XWalk2?         | N/A  |
|                                         | Road Slope (%)        | N/A   | N/A                    | Clear Space?                | N/A  |
|                                         | Road X Slope (%)      | N/A   | N/A                    | Clear Space to XWalk (in)   | N/A  |
| N/A                                     | Any Obstructions?     | N/A   | N/A                    | Storm Grate/Utility Hazard? | N/A  |
|                                         | Obstruction Type      |       | l                      | Storm Grate/Utility Type    |      |
|                                         |                       | N/A   |                        |                             | N/A  |
|                                         |                       |       | Yes                    | Surface Condition? (G/P)    | Good |
| - Sandaria                              |                       |       | •                      | , ,                         |      |