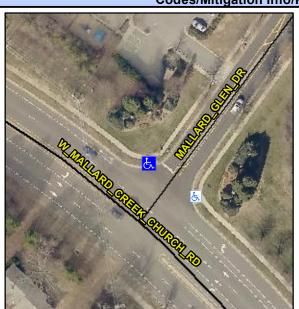

## Access Compliance Report Public Rights-of-Way (Curb Ramps)

Intersection ID: 31278 Main Street: W\_MALLARD\_CREEK\_CHURCIC\_RSDs Street: MALLARD\_GLEN\_DR Location: N

ADA ID: B29D998AEF09 Ramp Type: Perp Initial Pass/Fail: Fail Overall Compliance: No Severity Score: 50