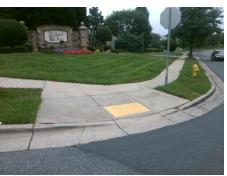

## Field Measurements/Component Compliance

Street 1 Name MALLARD GLEN RD
Stop Condition-Street 2 StopSign
Street 2 Name N/A
Stop Condition-Street 1 N/A

Possible Solutions:

Remove & Replace Entire Ramp.

Surveyor Notes:

N/A

PROW/ADA:

R304.2.2, R304.5.3

Total Cost: \$ 1850.00

| Field Measurements/Component Compilance |                       |       |                        |                             |      |
|-----------------------------------------|-----------------------|-------|------------------------|-----------------------------|------|
| Compliance Description                  |                       | Data  | Compliance Description |                             | Data |
| N/A                                     | Ramp Length (in)      | 64.0  | No                     | Ramp Slope (%)              | 20.0 |
| Yes                                     | Ramp Width (in)       | 55.5  | No                     | Ramp XSlope (%)             | 10.0 |
| N/A                                     | Flare Type LT         | N/A   | N/A                    | Flare Type RT               | N/A  |
| N/A                                     | Flare Slope LT (%)    | N/A   | N/A                    | Flare Slope RT (%)          | N/A  |
| N/A                                     | Flare Traversable LT? | N/A   | N/A                    | Flare Traversable RT?       | N/A  |
| N/A                                     | Landing Length (in)   | N/A   | N/A                    | DWS Provided?               | N/A  |
| N/A                                     | Landing Width (in)    | N/A   | N/A                    | DWS Contrast?               | N/A  |
| N/A                                     | Landing Slope (%)     | N/A   | N/A                    | DWS Length (in)             | N/A  |
| N/A                                     | Landing X Slope (%)   | N/A   | N/A                    | DWS Full Width?             | N/A  |
| N/A                                     | Landing Curb? (Y/N)   | N/A   | N/A                    | DWS Offset (in)             | N/A  |
| N/A                                     | Shared Landing?       | N/A   |                        |                             |      |
| N/A                                     | Gutter Ponding?       | N/A   | N/A                    | Gutter Slope (%)            | N/A  |
| N/A                                     | Gutter Lip Ht (in)    | N/A   | N/A                    | Gutter X Slope (%)          | N/A  |
| N/A                                     | Painted X Walk1?      | No    | N/A                    | Painted X Walk2?            | N/A  |
|                                         | X Walk 1 Direction    | To SE |                        | X Walk 2 Direction          | N/A  |
| N/A                                     | X Walk 1 Width (in)   | N/A   | N/A                    | X Walk 2 Width (in)         | N/A  |
|                                         | X Walk 1 Slope (%)    | 2.5   |                        | X Walk 2 Slope (%)          | N/A  |
|                                         | X Walk 1 X Slope (%)  | 10.9  |                        | X Walk 2 X Slope (%)        | N/A  |
| N/A                                     | Ramp inside XWalk1?   | N/A   | N/A                    | Ramp inside XWalk2?         | N/A  |
|                                         | Road Slope (%)        | N/A   | N/A                    | Clear Space?                | N/A  |
|                                         | Road X Slope (%)      | N/A   | N/A                    | Clear Space to XWalk (in)   | N/A  |
| N/A                                     | Any Obstructions?     | N/A   | N/A                    | Storm Grate/Utility Hazard? | N/A  |
|                                         | Obstruction Type      |       | l                      | Storm Grate/Utility Type    |      |
|                                         |                       | N/A   |                        |                             | N/A  |
|                                         |                       |       | Yes                    | Surface Condition? (G/P)    | Good |
| - Sandaria                              |                       |       | •                      | , ,                         |      |