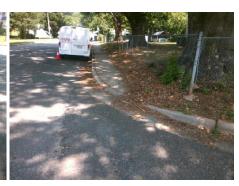

| /Possible Solution Field Measurements/Component Compl |    |         |                        |                       |       |                        | compliance |                   |
|-------------------------------------------------------|----|---------|------------------------|-----------------------|-------|------------------------|------------|-------------------|
| Possible Solutions:                                   |    |         | Compliance Description |                       | Data  | Compliance Description |            |                   |
| Remove & Replace Entire Rar                           |    | np.     | N/A                    | Ramp Length (in)      | 68.0  | N/A                    | Grad       | e Break?          |
|                                                       |    | •       | Yes                    | Ramp Width (in)       | 60.0  | N/A                    | Grad       | e Break Slope (   |
|                                                       |    |         | No                     | Ramp Slope (%)        | 8.9   | N/A                    | Grad       | e Break XSlope    |
|                                                       |    |         | No                     | Ramp XSlope (%)       | 5.7   |                        |            |                   |
|                                                       |    |         | N/A                    | Flare Type LT         | N/A   | N/A                    | Flare      | Type RT           |
|                                                       |    |         | N/A                    | Flare Slope LT (%)    | N/A   | N/A                    | Flare      | Slope RT (%)      |
| Surveyor Notes:                                       |    |         | N/A                    | Flare Traversable LT? | N/A   | N/A                    | Flare      | Traversable R     |
| DEBRIS COVERING RAMP                                  |    | N/A     | Landing Length (in)    | 0.0                   | N/A   | DWS                    | Provided?  |                   |
|                                                       |    |         | N/A                    | Landing Width (in)    | 0.0   | N/A                    | DWS        | Contrast?         |
|                                                       |    |         | N/A                    | Landing Slope (%)     | 0.0   | N/A                    | DWS        | Length (in)       |
|                                                       |    |         | N/A                    | Landing X Slope (%)   | 0.0   | N/A                    | DWS        | Full Width?       |
| PROW/ADA:                                             |    |         | N/A                    | Landing Curb? (Y/N)   | N/A   | N/A                    | DWS        | Offset LT (in)    |
| R304.2.2, R304.5.3                                    |    |         | N/A                    | Shared Landing?       | N/A   | N/A                    | DWS        | Offset RT (in)    |
| ·                                                     |    |         | N/A                    | Gutter Ponding?       | 0.0   | N/A                    | Gutte      | er Slope (%)      |
|                                                       |    |         | N/A                    | Gutter Lip Ht (in)    | 0.0   | N/A                    | Gutte      | er X Slope (%)    |
|                                                       |    |         | N/A                    | Painted X Walk1?      | No    |                        | Road       | l Slope (%)       |
|                                                       |    |         |                        | X Walk 1 Direction    | To SE |                        | Road       | I X Slope (%)     |
|                                                       |    |         |                        | X Walk 1 Width (in)   | N/A   |                        | Clea       | r Space?          |
|                                                       |    |         |                        | X Walk 1 Slope (%)    | 1.3   | N/A                    | Clea       | r Space to XWa    |
|                                                       |    |         |                        | X Walk 1 X Slope (%)  | 0.4   | N/A                    | Storr      | n Grate/Utility H |
|                                                       |    |         | N/A                    | Ramp inside XWalk1?   | N/A   |                        | Storr      | n Grate/Utility T |
|                                                       |    |         | N/A                    | Any Obstructions?     | N/A   |                        |            |                   |
| Total Cost:                                           | \$ | 1800.00 |                        | Obstruction Type      |       | Yes                    | Surfa      | ace Condition? (  |
|                                                       |    |         |                        |                       |       |                        |            |                   |