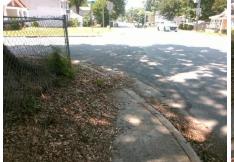

| /Possible Solution Field Measurements/Component Compl |    |         |                        |                       |       |                        | compliance |                   |
|-------------------------------------------------------|----|---------|------------------------|-----------------------|-------|------------------------|------------|-------------------|
| Possible Solutions:                                   |    |         | Compliance Description |                       | Data  | Compliance Description |            |                   |
| Remove & Replace Entire Rar                           |    | np.     | N/A                    | Ramp Length (in)      | 68.0  | N/A                    | Grad       | e Break?          |
|                                                       |    | •       | Yes                    | Ramp Width (in)       | 60.0  | N/A                    | Grad       | e Break Slope (   |
|                                                       |    |         | No                     | Ramp Slope (%)        | 8.9   | N/A                    | Grad       | e Break XSlope    |
|                                                       |    |         | No                     | Ramp XSlope (%)       | 5.7   |                        |            |                   |
|                                                       |    |         | N/A                    | Flare Type LT         | N/A   | N/A                    | Flare      | Type RT           |
|                                                       |    |         | N/A                    | Flare Slope LT (%)    | N/A   | N/A                    | Flare      | Slope RT (%)      |
| Surveyor Notes:                                       |    |         | N/A                    | Flare Traversable LT? | N/A   | N/A                    | Flare      | Traversable R     |
| DEBRIS COVERING RAMP                                  |    | N/A     | Landing Length (in)    | 0.0                   | N/A   | DWS                    | Provided?  |                   |
|                                                       |    |         | N/A                    | Landing Width (in)    | 0.0   | N/A                    | DWS        | Contrast?         |
|                                                       |    |         | N/A                    | Landing Slope (%)     | 0.0   | N/A                    | DWS        | Length (in)       |
|                                                       |    |         | N/A                    | Landing X Slope (%)   | 0.0   | N/A                    | DWS        | Full Width?       |
| PROW/ADA:                                             |    |         | N/A                    | Landing Curb? (Y/N)   | N/A   | N/A                    | DWS        | Offset LT (in)    |
| R304.2.2, R304.5.3                                    |    |         | N/A                    | Shared Landing?       | N/A   | N/A                    | DWS        | Offset RT (in)    |
| ·                                                     |    |         | N/A                    | Gutter Ponding?       | 0.0   | N/A                    | Gutte      | er Slope (%)      |
|                                                       |    |         | N/A                    | Gutter Lip Ht (in)    | 0.0   | N/A                    | Gutte      | er X Slope (%)    |
|                                                       |    |         | N/A                    | Painted X Walk1?      | No    |                        | Road       | l Slope (%)       |
|                                                       |    |         |                        | X Walk 1 Direction    | To SE |                        | Road       | I X Slope (%)     |
|                                                       |    |         |                        | X Walk 1 Width (in)   | N/A   |                        | Clea       | r Space?          |
|                                                       |    |         |                        | X Walk 1 Slope (%)    | 1.3   | N/A                    | Clea       | r Space to XWa    |
|                                                       |    |         |                        | X Walk 1 X Slope (%)  | 0.4   | N/A                    | Storr      | n Grate/Utility H |
|                                                       |    |         | N/A                    | Ramp inside XWalk1?   | N/A   |                        | Storr      | n Grate/Utility T |
|                                                       |    |         | N/A                    | Any Obstructions?     | N/A   |                        |            |                   |
| Total Cost:                                           | \$ | 1800.00 |                        | Obstruction Type      |       | Yes                    | Surfa      | ace Condition? (  |
|                                                       |    |         |                        |                       |       |                        |            |                   |