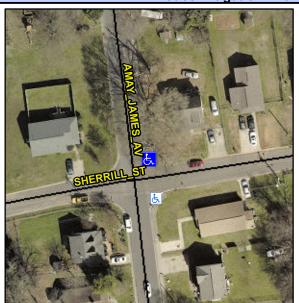

Intersection ID: 14168 Main Street: AMAY JAMES AV **Cross Street: SHERRILL ST** Location: NE ADA ID: B2D1097FB2DE Initial Pass/Fail: Fail **Overall Compliance: No Severity Score:** 25 Ramp Type: Directional2

Grade Break Slope (%)

Grade Break XSlope (%)

| Street 1 Name           | SHERRILL ST |
|-------------------------|-------------|
| Stop Condition-Street 1 | StopSign    |
| Street 2 Name           | N/A         |
| Stop Condition-Street 2 | N/A         |