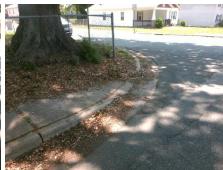

| /Possible Solution Field Measurements/Component Compl |    |         |                        |                       |       |                        | compliance |                   |
|-------------------------------------------------------|----|---------|------------------------|-----------------------|-------|------------------------|------------|-------------------|
| Possible Solutions:                                   |    |         | Compliance Description |                       | Data  | Compliance Description |            |                   |
| Remove & Replace Entire Rar                           |    | np.     | N/A                    | Ramp Length (in)      | 68.0  | N/A                    | Grad       | e Break?          |
|                                                       |    | •       | Yes                    | Ramp Width (in)       | 60.0  | N/A                    | Grad       | e Break Slope (   |
|                                                       |    |         | No                     | Ramp Slope (%)        | 8.9   | N/A                    | Grad       | e Break XSlope    |
|                                                       |    |         | No                     | Ramp XSlope (%)       | 5.7   |                        |            |                   |
|                                                       |    |         | N/A                    | Flare Type LT         | N/A   | N/A                    | Flare      | Type RT           |
|                                                       |    |         | N/A                    | Flare Slope LT (%)    | N/A   | N/A                    | Flare      | Slope RT (%)      |
| Surveyor Notes:                                       |    |         | N/A                    | Flare Traversable LT? | N/A   | N/A                    | Flare      | Traversable R     |
| DEBRIS COVERING RAMP                                  |    | N/A     | Landing Length (in)    | 0.0                   | N/A   | DWS                    | Provided?  |                   |
|                                                       |    |         | N/A                    | Landing Width (in)    | 0.0   | N/A                    | DWS        | Contrast?         |
|                                                       |    |         | N/A                    | Landing Slope (%)     | 0.0   | N/A                    | DWS        | Length (in)       |
|                                                       |    |         | N/A                    | Landing X Slope (%)   | 0.0   | N/A                    | DWS        | Full Width?       |
| PROW/ADA:                                             |    |         | N/A                    | Landing Curb? (Y/N)   | N/A   | N/A                    | DWS        | Offset LT (in)    |
| R304.2.2, R304.5.3                                    |    |         | N/A                    | Shared Landing?       | N/A   | N/A                    | DWS        | Offset RT (in)    |
| ·                                                     |    |         | N/A                    | Gutter Ponding?       | 0.0   | N/A                    | Gutte      | er Slope (%)      |
|                                                       |    |         | N/A                    | Gutter Lip Ht (in)    | 0.0   | N/A                    | Gutte      | er X Slope (%)    |
|                                                       |    |         | N/A                    | Painted X Walk1?      | No    |                        | Road       | l Slope (%)       |
|                                                       |    |         |                        | X Walk 1 Direction    | To SE |                        | Road       | I X Slope (%)     |
|                                                       |    |         |                        | X Walk 1 Width (in)   | N/A   |                        | Clea       | r Space?          |
|                                                       |    |         |                        | X Walk 1 Slope (%)    | 1.3   | N/A                    | Clea       | r Space to XWa    |
|                                                       |    |         |                        | X Walk 1 X Slope (%)  | 0.4   | N/A                    | Storr      | n Grate/Utility H |
|                                                       |    |         | N/A                    | Ramp inside XWalk1?   | N/A   |                        | Storr      | n Grate/Utility T |
|                                                       |    |         | N/A                    | Any Obstructions?     | N/A   |                        |            |                   |
| Total Cost:                                           | \$ | 1800.00 |                        | Obstruction Type      |       | Yes                    | Surfa      | ace Condition? (  |
|                                                       |    |         |                        |                       |       |                        |            |                   |