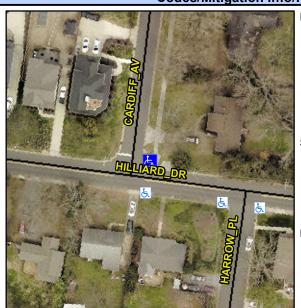

## Access Compliance Report Public Rights-of-Way (Curb Ramps)

Intersection ID: 11545Main Street: CARDIFF\_AVCross Street: HILLIARD\_DRLocation:NEADA ID: B2D4C0A4E466Ramp Type: PerpInitial Pass/Fail: FailOverall Compliance: NoSeverity Score:10

**Codes/Mitigation Info/Possible Solution** 

| Street 1 Name           | HILLIARD DR |
|-------------------------|-------------|
| Stop Condition-Street 2 | None        |
| Street 2 Name           | N/A         |
| Stop Condition-Street 1 | N/A         |