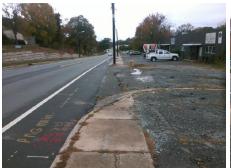

## **Access Compliance Report Public Rights-of-Way** (Curb Ramps)

Intersection ID: 10996 Main Street: E\_24TH\_ST Cross Street: N\_DAVIDSON\_ST Location: N ADA ID: B2D543AA807C Ramp Type: Perp Initial Pass/Fail: Fail **Overall Compliance: No Severity Score:** 35

**Codes/Mitigation Info/Possible Solution** 

E 24TH ST Street 1 Name Stop Condition-Street 2 None Street 2 Name N/A Stop Condition-Street 1 N/A

Possible Solutions: Remove & Replace Entire Ramp. Surveyor Notes: N/A PROW/ADA: Not Found, R304.5.1, R304.2.2

Total Cost: 1850.00

| Field Measurements/Component Compliance |                        |                       |       |      |                             |      |
|-----------------------------------------|------------------------|-----------------------|-------|------|-----------------------------|------|
|                                         | Compliance Description |                       | Data  | Comp | liance Description          | Data |
|                                         | N/A                    | Ramp Length (in)      | 41.0  | No   | Ramp Slope (%)              | 12.2 |
|                                         | No                     | Ramp Width (in)       | 41.5  | Yes  | Ramp XSlope (%)             | 3.3  |
|                                         | N/A                    | Flare Type LT         | N/A   | N/A  | Flare Type RT               | N/A  |
|                                         | N/A                    | Flare Slope LT (%)    | N/A   | N/A  | Flare Slope RT (%)          | N/A  |
|                                         | N/A                    | Flare Traversable LT? | N/A   | N/A  | Flare Traversable RT?       | N/A  |
|                                         | N/A                    | Landing Length (in)   | N/A   | N/A  | DWS Provided?               | N/A  |
|                                         | N/A                    | Landing Width (in)    | N/A   | N/A  | DWS Contrast?               | N/A  |
|                                         | N/A                    | Landing Slope (%)     | N/A   | N/A  | DWS Length (in)             | N/A  |
|                                         | N/A                    | Landing X Slope (%)   | N/A   | N/A  | DWS Full Width?             | N/A  |
|                                         | N/A                    | Landing Curb? (Y/N)   | N/A   | N/A  | DWS Offset (in)             | N/A  |
|                                         | N/A                    | Shared Landing?       | N/A   |      |                             |      |
|                                         | N/A                    | Gutter Ponding?       | N/A   | N/A  | Gutter Slope (%)            | N/A  |
|                                         | N/A                    | Gutter Lip Ht (in)    | N/A   | N/A  | Gutter X Slope (%)          | N/A  |
|                                         | N/A                    | Painted X Walk1?      | No    | N/A  | Painted X Walk2?            | N/A  |
|                                         |                        | X Walk 1 Direction    | To SW |      | X Walk 2 Direction          | N/A  |
|                                         | N/A                    | X Walk 1 Width (in)   | N/A   | N/A  | X Walk 2 Width (in)         | N/A  |
|                                         |                        | X Walk 1 Slope (%)    | 0.4   |      | X Walk 2 Slope (%)          | N/A  |
|                                         |                        | X Walk 1 X Slope (%)  | 7.8   |      | X Walk 2 X Slope (%)        | N/A  |
|                                         | N/A                    | Ramp inside XWalk1?   | N/A   | N/A  | Ramp inside XWalk2?         | N/A  |
|                                         |                        | Road Slope (%)        | N/A   | N/A  | Clear Space?                | N/A  |
|                                         |                        | Road X Slope (%)      | N/A   | N/A  | Clear Space to XWalk (in)   | N/A  |
|                                         | N/A                    | Any Obstructions?     | N/A   | N/A  | Storm Grate/Utility Hazard? | N/A  |
|                                         |                        | Obstruction Type      |       |      | Storm Grate/Utility Type    |      |
|                                         |                        |                       | N/A   |      |                             | N/A  |
|                                         |                        |                       |       | Yes  | Surface Condition? (G/P)    | Good |
|                                         |                        |                       |       |      |                             |      |