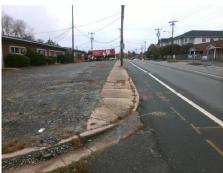

## **Access Compliance Report Public Rights-of-Way** (Curb Ramps)

Intersection ID: 10996 Main Street: E\_24TH\_ST Cross Street: N\_DAVIDSON\_ST Location: N ADA ID: B2D543AA807C Ramp Type: Perp Initial Pass/Fail: Fail **Overall Compliance: No Severity Score:** 35

**Codes/Mitigation Info/Possible Solution** 

E 24TH ST Street 1 Name Stop Condition-Street 2 None Street 2 Name N/A Stop Condition-Street 1 N/A

Possible Solutions: Remove & Replace Entire Ramp. Surveyor Notes: N/A PROW/ADA: Not Found, R304.5.1, R304.2.2

Total Cost: 1850.00

| Field Measurements/Component Compliance |                        |                       |       |      |                             |      |
|-----------------------------------------|------------------------|-----------------------|-------|------|-----------------------------|------|
|                                         | Compliance Description |                       | Data  | Comp | liance Description          | Data |
|                                         | N/A                    | Ramp Length (in)      | 41.0  | No   | Ramp Slope (%)              | 12.2 |
|                                         | No                     | Ramp Width (in)       | 41.5  | Yes  | Ramp XSlope (%)             | 3.3  |
|                                         | N/A                    | Flare Type LT         | N/A   | N/A  | Flare Type RT               | N/A  |
|                                         | N/A                    | Flare Slope LT (%)    | N/A   | N/A  | Flare Slope RT (%)          | N/A  |
|                                         | N/A                    | Flare Traversable LT? | N/A   | N/A  | Flare Traversable RT?       | N/A  |
|                                         | N/A                    | Landing Length (in)   | N/A   | N/A  | DWS Provided?               | N/A  |
|                                         | N/A                    | Landing Width (in)    | N/A   | N/A  | DWS Contrast?               | N/A  |
|                                         | N/A                    | Landing Slope (%)     | N/A   | N/A  | DWS Length (in)             | N/A  |
|                                         | N/A                    | Landing X Slope (%)   | N/A   | N/A  | DWS Full Width?             | N/A  |
|                                         | N/A                    | Landing Curb? (Y/N)   | N/A   | N/A  | DWS Offset (in)             | N/A  |
|                                         | N/A                    | Shared Landing?       | N/A   |      |                             |      |
|                                         | N/A                    | Gutter Ponding?       | N/A   | N/A  | Gutter Slope (%)            | N/A  |
|                                         | N/A                    | Gutter Lip Ht (in)    | N/A   | N/A  | Gutter X Slope (%)          | N/A  |
|                                         | N/A                    | Painted X Walk1?      | No    | N/A  | Painted X Walk2?            | N/A  |
|                                         |                        | X Walk 1 Direction    | To SW |      | X Walk 2 Direction          | N/A  |
|                                         | N/A                    | X Walk 1 Width (in)   | N/A   | N/A  | X Walk 2 Width (in)         | N/A  |
|                                         |                        | X Walk 1 Slope (%)    | 0.4   |      | X Walk 2 Slope (%)          | N/A  |
|                                         |                        | X Walk 1 X Slope (%)  | 7.8   |      | X Walk 2 X Slope (%)        | N/A  |
|                                         | N/A                    | Ramp inside XWalk1?   | N/A   | N/A  | Ramp inside XWalk2?         | N/A  |
|                                         |                        | Road Slope (%)        | N/A   | N/A  | Clear Space?                | N/A  |
|                                         |                        | Road X Slope (%)      | N/A   | N/A  | Clear Space to XWalk (in)   | N/A  |
|                                         | N/A                    | Any Obstructions?     | N/A   | N/A  | Storm Grate/Utility Hazard? | N/A  |
|                                         |                        | Obstruction Type      |       |      | Storm Grate/Utility Type    |      |
|                                         |                        |                       | N/A   |      |                             | N/A  |
|                                         |                        |                       |       | Yes  | Surface Condition? (G/P)    | Good |
|                                         |                        |                       |       |      |                             |      |