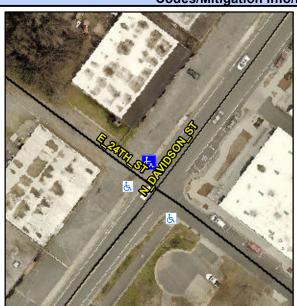

## **Access Compliance Report Public Rights-of-Way** (Curb Ramps)

Intersection ID: 10996 Main Street: E\_24TH\_ST Cross Street: N\_DAVIDSON\_ST Location: N ADA ID: B2D543AA807C Ramp Type: Perp Initial Pass/Fail: Fail **Overall Compliance: No Severity Score:** 35