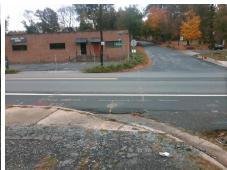

## **Access Compliance Report Public Rights-of-Way** (Curb Ramps)

Intersection ID: 10996 Main Street: E\_24TH\_ST Cross Street: N\_DAVIDSON\_ST Location: N ADA ID: B2D543AA807C Ramp Type: Perp Initial Pass/Fail: Fail **Overall Compliance: No Severity Score:** 35

**Codes/Mitigation Info/Possible Solution** 

E 24TH ST Street 1 Name Stop Condition-Street 2 None Street 2 Name N/A Stop Condition-Street 1 N/A

Possible Solutions: Remove & Replace Entire Ramp. Surveyor Notes: N/A PROW/ADA: Not Found, R304.5.1, R304.2.2

Total Cost: 1850.00

| Field Measurements/Component Compliance |                        |                       |       |      |                             |      |
|-----------------------------------------|------------------------|-----------------------|-------|------|-----------------------------|------|
|                                         | Compliance Description |                       | Data  | Comp | liance Description          | Data |
|                                         | N/A                    | Ramp Length (in)      | 41.0  | No   | Ramp Slope (%)              | 12.2 |
|                                         | No                     | Ramp Width (in)       | 41.5  | Yes  | Ramp XSlope (%)             | 3.3  |
|                                         | N/A                    | Flare Type LT         | N/A   | N/A  | Flare Type RT               | N/A  |
|                                         | N/A                    | Flare Slope LT (%)    | N/A   | N/A  | Flare Slope RT (%)          | N/A  |
|                                         | N/A                    | Flare Traversable LT? | N/A   | N/A  | Flare Traversable RT?       | N/A  |
|                                         | N/A                    | Landing Length (in)   | N/A   | N/A  | DWS Provided?               | N/A  |
|                                         | N/A                    | Landing Width (in)    | N/A   | N/A  | DWS Contrast?               | N/A  |
|                                         | N/A                    | Landing Slope (%)     | N/A   | N/A  | DWS Length (in)             | N/A  |
|                                         | N/A                    | Landing X Slope (%)   | N/A   | N/A  | DWS Full Width?             | N/A  |
|                                         | N/A                    | Landing Curb? (Y/N)   | N/A   | N/A  | DWS Offset (in)             | N/A  |
|                                         | N/A                    | Shared Landing?       | N/A   |      |                             |      |
|                                         | N/A                    | Gutter Ponding?       | N/A   | N/A  | Gutter Slope (%)            | N/A  |
|                                         | N/A                    | Gutter Lip Ht (in)    | N/A   | N/A  | Gutter X Slope (%)          | N/A  |
|                                         | N/A                    | Painted X Walk1?      | No    | N/A  | Painted X Walk2?            | N/A  |
|                                         |                        | X Walk 1 Direction    | To SW |      | X Walk 2 Direction          | N/A  |
|                                         | N/A                    | X Walk 1 Width (in)   | N/A   | N/A  | X Walk 2 Width (in)         | N/A  |
|                                         |                        | X Walk 1 Slope (%)    | 0.4   |      | X Walk 2 Slope (%)          | N/A  |
|                                         |                        | X Walk 1 X Slope (%)  | 7.8   |      | X Walk 2 X Slope (%)        | N/A  |
|                                         | N/A                    | Ramp inside XWalk1?   | N/A   | N/A  | Ramp inside XWalk2?         | N/A  |
|                                         |                        | Road Slope (%)        | N/A   | N/A  | Clear Space?                | N/A  |
|                                         |                        | Road X Slope (%)      | N/A   | N/A  | Clear Space to XWalk (in)   | N/A  |
|                                         | N/A                    | Any Obstructions?     | N/A   | N/A  | Storm Grate/Utility Hazard? | N/A  |
|                                         |                        | Obstruction Type      |       |      | Storm Grate/Utility Type    |      |
|                                         |                        |                       | N/A   |      |                             | N/A  |
|                                         |                        |                       |       | Yes  | Surface Condition? (G/P)    | Good |
|                                         |                        |                       |       |      |                             |      |