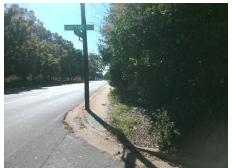

## Access Compliance Report Public Rights-of-Way (Curb Ramps)

Intersection ID: 22032 Main Street: NATIONS\_FORD\_RD Cross Street: RAMBLELAKE\_RD Location: SW

ADA ID: B2E26E06EF1F Ramp Type: PerpDiag Initial Pass/Fail: Fail Overall Compliance: No Severity Score: 12.5

## Field Measurements/Component Compliance

Street 1 Name
Stop Condition-Street 2
Street 2 Name
Stop Condition-Street 1

NATIONS FORD RD None RAMBLERAKE RD None Possible Solutions:

Remove & Replace Curb Ramp With Two New Directional Ramps or Equivalent.