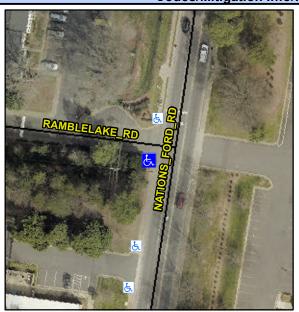

## Access Compliance Report Public Rights-of-Way (Curb Ramps)

Intersection ID: 22032 Main Street: NATIONS\_FORD\_RD Cross Street: RAMBLELAKE\_RD Location: SW

ADA ID: B2E26E06EF1F Ramp Type: PerpDiag Initial Pass/Fail: Fail Overall Compliance: No Severity Score: 12.5