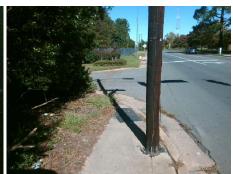

## Access Compliance Report Public Rights-of-Way (Curb Ramps)

Intersection ID: 22032 Main Street: NATIONS\_FORD\_RD Cross Street: RAMBLELAKE\_RD Location: SW

ADA ID: B2E26E06EF1F Ramp Type: PerpDiag Initial Pass/Fail: Fail Overall Compliance: No Severity Score: 12.5

## Field Measurements/Component Compliance

Street 1 Name
Stop Condition-Street 2
Street 2 Name
Stop Condition-Street 1

NATIONS FORD RD None RAMBLERAKE RD None Possible Solutions:

Remove & Replace Curb Ramp With Two New Directional Ramps or Equivalent.