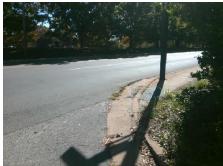

## Access Compliance Report Public Rights-of-Way (Curb Ramps)

Intersection ID: 22032 Main Street: NATIONS\_FORD\_RD Cross Street: RAMBLELAKE\_RD Location: SW

ADA ID: B2E26E06EF1F Ramp Type: PerpDiag Initial Pass/Fail: Fail Overall Compliance: No Severity Score: 12.5

## Field Measurements/Component Compliance

Street 1 Name
Stop Condition-Street 2
Street 2 Name
Stop Condition-Street 1

NATIONS FORD RD None RAMBLERAKE RD None Possible Solutions:

Remove & Replace Curb Ramp With Two New Directional Ramps or Equivalent.