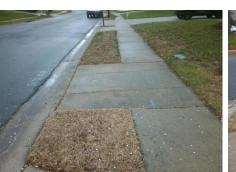

## Access Compliance Report Public Rights-of-Way (Curb Ramps)

| Intersection ID: 24503 Main             | Main Street: BRUFF_CT        |               | t: SAINTFIELD_PL                        | Location: | E                               |      |  |
|-----------------------------------------|------------------------------|---------------|-----------------------------------------|-----------|---------------------------------|------|--|
| ADA ID: B2E62CCE304A Ramp               | Type: BlendTrans1            | Initial Pass/ | Fail: Fail Overall                      | Complianc | ce: No Severity Score:          | 8.75 |  |
| Codes/Mitigation Info/Possible Solution |                              |               | Field Measurements/Component Compliance |           |                                 |      |  |
|                                         | Possible Solutions:          | Con           | Compliance Description Data             |           | Compliance Description Da       |      |  |
|                                         | Remove & Replace Curb Ramp \ | Nith N/A      | Ramp Length (in)                        | 48.0      | Yes BlendTrans Slope (%)        | 4.2  |  |
|                                         | Two New Directional Ramps or | No            | Ramp Width (in)                         | 40.0      | Yes BlendTrans XSlope (%)       | 0.6  |  |
|                                         | Equivalent.                  | N/A           | Flare Type LT                           | N/A       | N/A Flare Type RT               | N/A  |  |
|                                         |                              | N/A           | Flare Slope LT (%)                      | N/A       | N/A Flare Slope RT (%)          | N/A  |  |
|                                         |                              | N/A           | Flare Traversable LT?                   | N/A       | N/A Flare Traversable RT?       | N/A  |  |
|                                         |                              | N/A           | Landing Length (in)                     | N/A       | N/A DWS Provided?               | N/A  |  |
|                                         | Surveyor Notes:              | N/A           | Landing Width (in)                      | N/A       | N/A DWS Contrast?               | N/A  |  |
|                                         | N/A                          | N/A           | Landing Slope (%)                       | N/A       | N/A DWS Length (in)             | N/A  |  |
|                                         |                              | N/A           | Landing X Slope (%)                     | N/A       | N/A DWS Full Width?             | N/A  |  |
|                                         |                              | N/A           | Landing Curb? (Y/N)                     | N/A       | N/A DWS Offset (in)             | N/A  |  |
|                                         |                              | N/A           | Shared Landing?                         | N/A       |                                 |      |  |
|                                         | PROW/ADA:                    | N/A           | Gutter Ponding?                         | N/A       | N/A Gutter Slope (%)            | N/A  |  |
|                                         | Not Found, R304.5.1          | N/A           | Gutter Lip Ht (in)                      |           | N/A Gutter X Slope (%)          | N/A  |  |
|                                         |                              | N/A           | Painted X Walk1?                        | No        | N/A Painted X Walk2?            | N/A  |  |
|                                         |                              |               | X Walk 1 Direction                      | To S      | X Walk 2 Direction              | N/A  |  |
|                                         |                              |               | X Walk 1 Width (in)                     | N/A       | X Walk 2 Width (in)             | N/A  |  |
| Street 1 Name SAINTFIELD P              |                              |               | X Walk 1 Slope (%)                      | 2.1       | X Walk 2 Slope (%)              | N/A  |  |
| Stop Condition-Street 1 Nor             |                              |               | X Walk 1 X Slope (%)                    | 0.5       | X Walk 2 X Slope (%)            | N/A  |  |
| Street 2 Name N/                        |                              | N/A           | Ramp inside XWalk1?                     |           | N/A Ramp inside XWalk2?         | N/A  |  |
| Stop Condition-Street 2 N/              |                              |               | Road Slope (%)                          | 0.5       | Clear Space?                    | N/A  |  |
|                                         |                              |               | Road X Slope (%)                        |           | N/A Clear Space to XWalk (in)   | N/A  |  |
|                                         |                              | N/A           | Any Obstructions?                       |           | N/A Storm Grate/Utility Hazard? | N/A  |  |
|                                         | Total Cost: \$ 3             | 200.00        | Obstruction Type                        |           | Storm Grate/Utility Type        |      |  |
|                                         |                              |               | 51                                      | N/A       |                                 | N/A  |  |