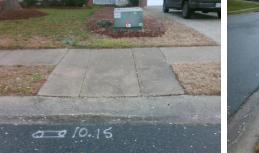

## Access Compliance Report Public Rights-of-Way (Curb Ramps)

| Intersection ID: 24503 Main             | Main Street: BRUFF_CT        |               | t: SAINTFIELD_PL                        | Location: | E                               |      |  |
|-----------------------------------------|------------------------------|---------------|-----------------------------------------|-----------|---------------------------------|------|--|
| ADA ID: B2E62CCE304A Ramp               | Type: BlendTrans1            | Initial Pass/ | Fail: Fail Overall                      | Complianc | ce: No Severity Score:          | 8.75 |  |
| Codes/Mitigation Info/Possible Solution |                              |               | Field Measurements/Component Compliance |           |                                 |      |  |
|                                         | Possible Solutions:          | Con           | Compliance Description Data             |           | Compliance Description Da       |      |  |
|                                         | Remove & Replace Curb Ramp \ | Nith N/A      | Ramp Length (in)                        | 48.0      | Yes BlendTrans Slope (%)        | 4.2  |  |
|                                         | Two New Directional Ramps or | No            | Ramp Width (in)                         | 40.0      | Yes BlendTrans XSlope (%)       | 0.6  |  |
|                                         | Equivalent.                  | N/A           | Flare Type LT                           | N/A       | N/A Flare Type RT               | N/A  |  |
|                                         |                              | N/A           | Flare Slope LT (%)                      | N/A       | N/A Flare Slope RT (%)          | N/A  |  |
|                                         |                              | N/A           | Flare Traversable LT?                   | N/A       | N/A Flare Traversable RT?       | N/A  |  |
|                                         |                              | N/A           | Landing Length (in)                     | N/A       | N/A DWS Provided?               | N/A  |  |
|                                         | Surveyor Notes:              | N/A           | Landing Width (in)                      | N/A       | N/A DWS Contrast?               | N/A  |  |
|                                         | N/A                          | N/A           | Landing Slope (%)                       | N/A       | N/A DWS Length (in)             | N/A  |  |
|                                         |                              | N/A           | Landing X Slope (%)                     | N/A       | N/A DWS Full Width?             | N/A  |  |
|                                         |                              | N/A           | Landing Curb? (Y/N)                     | N/A       | N/A DWS Offset (in)             | N/A  |  |
|                                         |                              | N/A           | Shared Landing?                         | N/A       |                                 |      |  |
|                                         | PROW/ADA:                    | N/A           | Gutter Ponding?                         | N/A       | N/A Gutter Slope (%)            | N/A  |  |
|                                         | Not Found, R304.5.1          | N/A           | Gutter Lip Ht (in)                      |           | N/A Gutter X Slope (%)          | N/A  |  |
|                                         |                              | N/A           | Painted X Walk1?                        | No        | N/A Painted X Walk2?            | N/A  |  |
|                                         |                              |               | X Walk 1 Direction                      | To S      | X Walk 2 Direction              | N/A  |  |
|                                         |                              |               | X Walk 1 Width (in)                     | N/A       | X Walk 2 Width (in)             | N/A  |  |
| Street 1 Name SAINTFIELD P              |                              |               | X Walk 1 Slope (%)                      | 2.1       | X Walk 2 Slope (%)              | N/A  |  |
| Stop Condition-Street 1 Nor             |                              |               | X Walk 1 X Slope (%)                    | 0.5       | X Walk 2 X Slope (%)            | N/A  |  |
| Street 2 Name N/                        |                              | N/A           | Ramp inside XWalk1?                     |           | N/A Ramp inside XWalk2?         | N/A  |  |
| Stop Condition-Street 2 N/              |                              |               | Road Slope (%)                          | 0.5       | Clear Space?                    | N/A  |  |
|                                         |                              |               | Road X Slope (%)                        |           | N/A Clear Space to XWalk (in)   | N/A  |  |
|                                         |                              | N/A           | Any Obstructions?                       |           | N/A Storm Grate/Utility Hazard? | N/A  |  |
|                                         | Total Cost: \$ 3             | 200.00        | Obstruction Type                        |           | Storm Grate/Utility Type        |      |  |
|                                         |                              |               | 51                                      | N/A       |                                 | N/A  |  |