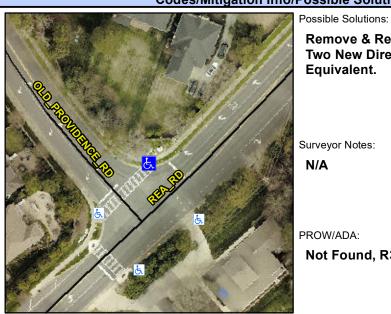

## **Access Compliance Report Public Rights-of-Way** (Curb Ramps)

Intersection ID: 23500 Main Street: OLD PROVIDENCE RD **Cross Street: REA RD** Location: Ν **Overall Compliance: No** ADA ID: B2E75AF3CA39 Ramp Type: PerpDiag Initial Pass/Fail: Fail **Severity Score:** 12.5

**Codes/Mitigation Info/Possible Solution** 

StopSign

**REA RD** 

None

## Field Measurements/Component Compliance

**OLD PROVIDENCE RD** Street 1 Name Stop Condition-Street 2 Street 2 Name Stop Condition-Street 1

Remove & Replace Curb Ramp With Two New Directional Ramps or Equivalent.

Surveyor Notes:

N/A

PROW/ADA:

Not Found, R304.2.2

3200.00

| Compliance Description |                       | Data  | Comp | liance Description          | Data  |
|------------------------|-----------------------|-------|------|-----------------------------|-------|
| N/A                    | Ramp Length (in)      | 48.0  | No   | Ramp Slope (%)              | 9.5   |
| Yes                    | Ramp Width (in)       | 48.0  | Yes  | Ramp XSlope (%)             | 0.4   |
| N/A                    | Flare Type LT         | N/A   | N/A  | Flare Type RT               | N/A   |
| N/A                    | Flare Slope LT (%)    | N/A   | N/A  | Flare Slope RT (%)          | N/A   |
| N/A                    | Flare Traversable LT? | N/A   | N/A  | Flare Traversable RT?       | N/A   |
| N/A                    | Landing Length (in)   | N/A   | N/A  | DWS Provided?               | N/A   |
| N/A                    | Landing Width (in)    | N/A   | N/A  | DWS Contrast?               | N/A   |
| N/A                    | Landing Slope (%)     | N/A   | N/A  | DWS Length (in)             | N/A   |
| N/A                    | Landing X Slope (%)   | N/A   | N/A  | DWS Full Width?             | N/A   |
| N/A                    | Landing Curb? (Y/N)   | N/A   | N/A  | DWS Offset (in)             | N/A   |
| N/A                    | Shared Landing?       | N/A   |      |                             |       |
| N/A                    | Gutter Ponding?       | N/A   | N/A  | Gutter Slope (%)            | N/A   |
| N/A                    | Gutter Lip Ht (in)    | N/A   | N/A  | Gutter X Slope (%)          | N/A   |
| N/A                    | Painted X Walk1?      | No    | N/A  | Painted X Walk2?            | No    |
|                        | X Walk 1 Direction    | To SW |      | X Walk 2 Direction          | To SE |
| N/A                    | X Walk 1 Width (in)   | N/A   | N/A  | X Walk 2 Width (in)         | N/A   |
|                        | X Walk 1 Slope (%)    | 0.8   |      | X Walk 2 Slope (%)          | 1.7   |
|                        | X Walk 1 X Slope (%)  | 1.9   |      | X Walk 2 X Slope (%)        | 0.4   |
| N/A                    | Ramp inside XWalk1?   | N/A   | N/A  | Ramp inside XWalk2?         | N/A   |
|                        | Road Slope (%)        | 1.9   | N/A  | Clear Space?                | N/A   |
|                        | Road X Slope (%)      | 1.8   | N/A  | Clear Space to XWalk (in)   | N/A   |
| N/A                    | Any Obstructions?     | N/A   | N/A  | Storm Grate/Utility Hazard? | N/A   |
|                        | Obstruction Type      |       | l    | Storm Grate/Utility Type    |       |
|                        |                       | N/A   |      |                             | N/A   |
|                        |                       |       | Yes  | Surface Condition? (G/P)    | Good  |