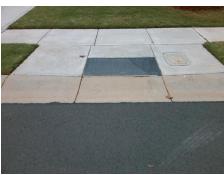

## Field Measurements/Component Compliance

Street 1 Name GRAY WILLOW RD
Stop Condition-Street 2 None
Street 2 Name N/A
Stop Condition-Street 1 N/A

Possible Solutions:

Remove & Replace Entire Ramp.

Surveyor Notes:

N/A

PROW/ADA:

Not Found, R304.5.1, R304.2.2

Total Cost: \$ 1850.00

| Field Measurements/Component Compliance |                       |       |                        |                             |      |
|-----------------------------------------|-----------------------|-------|------------------------|-----------------------------|------|
| Compliance Description                  |                       | Data  | Compliance Description |                             | Data |
| N/A                                     | Ramp Length (in)      | 48.5  | No                     | Ramp Slope (%)              | 8.6  |
| No                                      | Ramp Width (in)       | 47.5  | Yes                    | Ramp XSlope (%)             | 1.7  |
| N/A                                     | Flare Type LT         | N/A   | N/A                    | Flare Type RT               | N/A  |
| N/A                                     | Flare Slope LT (%)    | N/A   | N/A                    | Flare Slope RT (%)          | N/A  |
| N/A                                     | Flare Traversable LT? | N/A   | N/A                    | Flare Traversable RT?       | N/A  |
| N/A                                     | Landing Length (in)   | N/A   | N/A                    | DWS Provided?               | N/A  |
| N/A                                     | Landing Width (in)    | N/A   | N/A                    | DWS Contrast?               | N/A  |
| N/A                                     | Landing Slope (%)     | N/A   | N/A                    | DWS Length (in)             | N/A  |
| N/A                                     | Landing X Slope (%)   | N/A   | N/A                    | DWS Full Width?             | N/A  |
| N/A                                     | Landing Curb? (Y/N)   | N/A   | N/A                    | DWS Offset (in)             | N/A  |
| N/A                                     | Shared Landing?       | N/A   |                        |                             |      |
| N/A                                     | Gutter Ponding?       | N/A   | N/A                    | Gutter Slope (%)            | N/A  |
| N/A                                     | Gutter Lip Ht (in)    | N/A   | N/A                    | Gutter X Slope (%)          | N/A  |
| N/A                                     | Painted X Walk1?      | No    | N/A                    | Painted X Walk2?            | N/A  |
|                                         | X Walk 1 Direction    | To NE |                        | X Walk 2 Direction          | N/A  |
| N/A                                     | X Walk 1 Width (in)   | N/A   | N/A                    | X Walk 2 Width (in)         | N/A  |
|                                         | X Walk 1 Slope (%)    | 2.0   |                        | X Walk 2 Slope (%)          | N/A  |
|                                         | X Walk 1 X Slope (%)  | 1.5   |                        | X Walk 2 X Slope (%)        | N/A  |
| N/A                                     | Ramp inside XWalk1?   | N/A   | N/A                    | Ramp inside XWalk2?         | N/A  |
|                                         | Road Slope (%)        | N/A   | N/A                    | Clear Space?                | N/A  |
|                                         | Road X Slope (%)      | N/A   | N/A                    | Clear Space to XWalk (in)   | N/A  |
| N/A                                     | Any Obstructions?     | N/A   | N/A                    | Storm Grate/Utility Hazard? | N/A  |
|                                         | Obstruction Type      |       | l                      | Storm Grate/Utility Type    |      |
|                                         |                       | N/A   |                        |                             | N/A  |
|                                         |                       |       | Yes                    | Surface Condition? (G/P)    | Good |