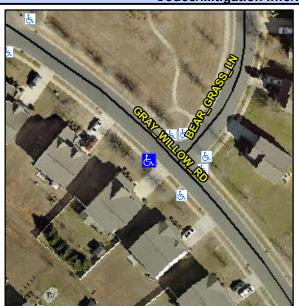

## Access Compliance Report Public Rights-of-Way (Curb Ramps)

Intersection ID: 50594 Main Street: BEAR\_GRASS\_LN Cross Street: GRAY\_WILLOW\_RD Location: W

ADA ID: B2EC73B528CA Ramp Type: Perp Initial Pass/Fail: Fail Overall Compliance: No Severity Score: 21.25

## Field Measurements/Component Compliance

Street 1 Name GRAY WILLOW RD
Stop Condition-Street 2 None
Street 2 Name N/A
Stop Condition-Street 1 N/A

Possible Solutions:

Remove & Replace Entire Ramp.

Surveyor Notes: