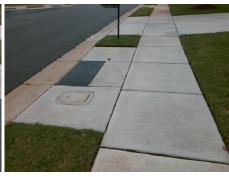

## Field Measurements/Component Compliance

Street 1 Name GRAY WILLOW RD
Stop Condition-Street 2 None
Street 2 Name N/A
Stop Condition-Street 1 N/A

Possible Solutions:

Remove & Replace Entire Ramp.

Surveyor Notes:

N/A

PROW/ADA:

Not Found, R304.5.1, R304.2.2

Total Cost: \$ 1850.00

| Field Measurements/Component Compliance |                       |       |                        |                             |      |
|-----------------------------------------|-----------------------|-------|------------------------|-----------------------------|------|
| Compliance Description                  |                       | Data  | Compliance Description |                             | Data |
| N/A                                     | Ramp Length (in)      | 48.5  | No                     | Ramp Slope (%)              | 8.6  |
| No                                      | Ramp Width (in)       | 47.5  | Yes                    | Ramp XSlope (%)             | 1.7  |
| N/A                                     | Flare Type LT         | N/A   | N/A                    | Flare Type RT               | N/A  |
| N/A                                     | Flare Slope LT (%)    | N/A   | N/A                    | Flare Slope RT (%)          | N/A  |
| N/A                                     | Flare Traversable LT? | N/A   | N/A                    | Flare Traversable RT?       | N/A  |
| N/A                                     | Landing Length (in)   | N/A   | N/A                    | DWS Provided?               | N/A  |
| N/A                                     | Landing Width (in)    | N/A   | N/A                    | DWS Contrast?               | N/A  |
| N/A                                     | Landing Slope (%)     | N/A   | N/A                    | DWS Length (in)             | N/A  |
| N/A                                     | Landing X Slope (%)   | N/A   | N/A                    | DWS Full Width?             | N/A  |
| N/A                                     | Landing Curb? (Y/N)   | N/A   | N/A                    | DWS Offset (in)             | N/A  |
| N/A                                     | Shared Landing?       | N/A   |                        |                             |      |
| N/A                                     | Gutter Ponding?       | N/A   | N/A                    | Gutter Slope (%)            | N/A  |
| N/A                                     | Gutter Lip Ht (in)    | N/A   | N/A                    | Gutter X Slope (%)          | N/A  |
| N/A                                     | Painted X Walk1?      | No    | N/A                    | Painted X Walk2?            | N/A  |
|                                         | X Walk 1 Direction    | To NE |                        | X Walk 2 Direction          | N/A  |
| N/A                                     | X Walk 1 Width (in)   | N/A   | N/A                    | X Walk 2 Width (in)         | N/A  |
|                                         | X Walk 1 Slope (%)    | 2.0   |                        | X Walk 2 Slope (%)          | N/A  |
|                                         | X Walk 1 X Slope (%)  | 1.5   |                        | X Walk 2 X Slope (%)        | N/A  |
| N/A                                     | Ramp inside XWalk1?   | N/A   | N/A                    | Ramp inside XWalk2?         | N/A  |
|                                         | Road Slope (%)        | N/A   | N/A                    | Clear Space?                | N/A  |
|                                         | Road X Slope (%)      | N/A   | N/A                    | Clear Space to XWalk (in)   | N/A  |
| N/A                                     | Any Obstructions?     | N/A   | N/A                    | Storm Grate/Utility Hazard? | N/A  |
|                                         | Obstruction Type      |       | l                      | Storm Grate/Utility Type    |      |
|                                         |                       | N/A   |                        |                             | N/A  |
|                                         |                       |       | Yes                    | Surface Condition? (G/P)    | Good |