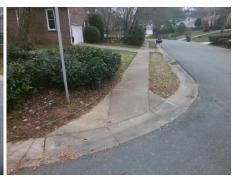

## Access Compliance Report Public Rights-of-Way (Curb Ramps)

Intersection ID: 17837 Main Street: CHARLESTOWNE\_MANOR\_DRCross Street: CHAUSLEY\_CT Location: S

ADA ID: B2EF0CD4331B Ramp Type: Directional1 Initial Pass/Fail: Fail Overall Compliance: No Severity Score: 8.75

## Field Measurements/Component Compliance

Street 1 Name
CHAUSLEY CT
Stop Condition-Street 1
StopSign
Street 2 Name
N/A
Stop Condition-Street 2
N/A

Possible Solutions:

Remove & Replace Entire Ramp.

Surveyor Notes: