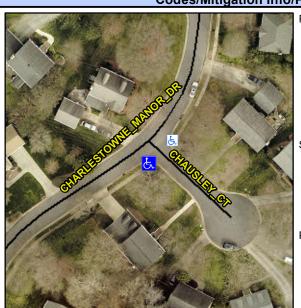

## Access Compliance Report Public Rights-of-Way (Curb Ramps)

Intersection ID: 17837 Main Street: CHARLESTOWNE\_MANOR\_DRCross Street: CHAUSLEY\_CT Location: S

ADA ID: B2EF0CD4331B Ramp Type: Directional1 Initial Pass/Fail: Fail Overall Compliance: No Severity Score: 8.75

## Field Measurements/Component Compliance

Street 1 Name
CHAUSLEY CT
Stop Condition-Street 1
StopSign
Street 2 Name
N/A
Stop Condition-Street 2
N/A

Possible Solutions:

Remove & Replace Entire Ramp.

Surveyor Notes: