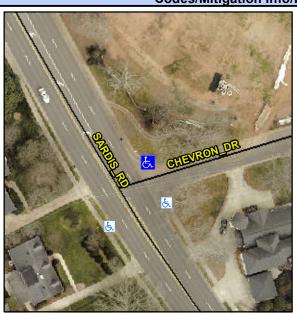

## Access Compliance Report Public Rights-of-Way (Curb Ramps)

Intersection ID: 20050 Main Street: SARDIS\_RD Cross Street: CHEVRON\_DR Location: NE

ADA ID: B2EFA41E9524 Ramp Type: PerpDiag Initial Pass/Fail: Fail Overall Compliance: No Severity Score: 12.5

## Field Measurements/Component Compliance

Street 1 Name
Stop Condition-Street 2
Street 2 Name
Stop Condition-Street 1

SARDIS RD None CHEVRON DR StopSign Possible Solutions:

Remove & Replace Curb Ramp With Two New Directional Ramps or Equivalent.