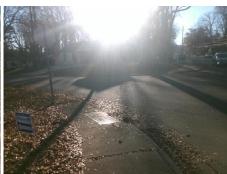

## Access Compliance Report Public Rights-of-Way (Curb Ramps)

Intersection ID: 20050 Main Street: SARDIS\_RD Cross Street: CHEVRON\_DR Location: NE

ADA ID: B2EFA41E9524 Ramp Type: PerpDiag Initial Pass/Fail: Fail Overall Compliance: No Severity Score: 12.5

## Field Measurements/Component Compliance

Street 1 Name
Stop Condition-Street 2
Street 2 Name
Stop Condition-Street 1

SARDIS RD None CHEVRON DR StopSign Possible Solutions:

Remove & Replace Curb Ramp With Two New Directional Ramps or Equivalent.