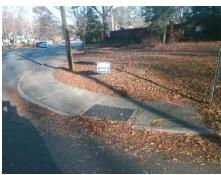

## Access Compliance Report Public Rights-of-Way (Curb Ramps)

Intersection ID: 20050 Main Street: SARDIS\_RD Cross Street: CHEVRON\_DR Location: NE

ADA ID: B2EFA41E9524 Ramp Type: PerpDiag Initial Pass/Fail: Fail Overall Compliance: No Severity Score: 12.5

## Field Measurements/Component Compliance

Street 1 Name
Stop Condition-Street 2
Street 2 Name
Stop Condition-Street 1

SARDIS RD None CHEVRON DR StopSign Possible Solutions:

Remove & Replace Curb Ramp With Two New Directional Ramps or Equivalent.