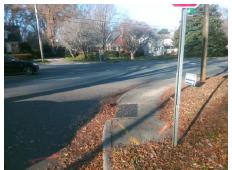

## Access Compliance Report Public Rights-of-Way (Curb Ramps)

Intersection ID: 20050 Main Street: SARDIS\_RD Cross Street: CHEVRON\_DR Location: NE

ADA ID: B2EFA41E9524 Ramp Type: PerpDiag Initial Pass/Fail: Fail Overall Compliance: No Severity Score: 12.5

## Field Measurements/Component Compliance

Street 1 Name
Stop Condition-Street 2
Street 2 Name
Stop Condition-Street 1

SARDIS RD None CHEVRON DR StopSign Possible Solutions:

Remove & Replace Curb Ramp With Two New Directional Ramps or Equivalent.