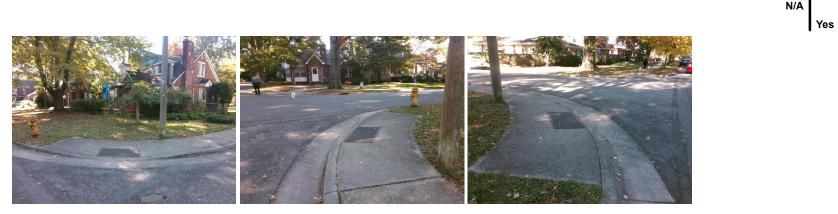

## Access Compliance Report Public Rights-of-Way (Curb Ramps)

| Intersection ID: 13817                  | Main Street: SHENANDOAH_AV |                              | Cross   | Cross Street: WESTOVER_ST                      |                       |                             |     | Location:                   | S     |
|-----------------------------------------|----------------------------|------------------------------|---------|------------------------------------------------|-----------------------|-----------------------------|-----|-----------------------------|-------|
| ADA ID: B2F2D870B0ED                    | Ramp Type: PerpDiag        |                              |         | Initial Pass/Fail: Fail Overall Compliance: No |                       |                             |     | o Severity Score:           | 8.75  |
| Codes/Mitigation Info/Possible Solution |                            |                              |         | Field Measurements/Component Compliance        |                       |                             |     |                             |       |
|                                         |                            | Possible Solutions:          |         | Compliance Description                         |                       | Data Compliance Description |     | liance Description          | Data  |
|                                         |                            | Remove & Replace Curb Ramp \ | Nith    | N/A                                            | Ramp Length (in)      | 61.0                        | Yes | Ramp Slope (%)              | 5.2   |
|                                         |                            | Two New Directional Ramps or |         | No                                             | Ramp Width (in)       | 39.0                        | Yes | Ramp XSlope (%)             | 1.3   |
|                                         |                            | Equivalent.                  |         | N/A                                            | Flare Type LT         | N/A                         | N/A | Flare Type RT               | N/A   |
|                                         |                            |                              |         | N/A                                            | Flare Slope LT (%)    | N/A                         | N/A | Flare Slope RT (%)          | N/A   |
| a b                                     | -d                         |                              |         | N/A                                            | Flare Traversable LT? | N/A                         | N/A | Flare Traversable RT?       | N/A   |
| A A A A A A A A A A A A A A A A A A A   | 198 A.                     |                              |         | N/A                                            | Landing Length (in)   | N/A                         | N/A | DWS Provided?               | N/A   |
| SANDO                                   | Dan                        | Surveyor Notes:              |         | N/A                                            | Landing Width (in)    | N/A                         | N/A | DWS Contrast?               | N/A   |
| March Barris                            | AV                         | N/A                          |         | N/A                                            | Landing Slope (%)     | N/A                         | N/A | DWS Length (in)             | N/A   |
|                                         |                            |                              |         | N/A                                            | Landing X Slope (%)   | N/A                         | N/A | DWS Full Width?             | N/A   |
|                                         |                            |                              |         | N/A                                            | Landing Curb? (Y/N)   | N/A                         | N/A | DWS Offset (in)             | N/A   |
|                                         |                            |                              |         | N/A                                            | Shared Landing?       | N/A                         |     |                             |       |
|                                         |                            | PROW/ADA:                    |         | N/A                                            | Gutter Ponding?       | N/A                         | N/A | Gutter Slope (%)            | N/A   |
|                                         |                            | Not Found, R304.5.1          |         | N/A                                            | Gutter Lip Ht (in)    | 0.5                         | N/A | Gutter X Slope (%)          | N/A   |
|                                         |                            |                              |         | N/A                                            | Painted X Walk1?      | No                          | N/A | Painted X Walk2?            | No    |
|                                         |                            |                              |         |                                                | X Walk 1 Direction    | To NE                       |     | X Walk 2 Direction          | To NW |
|                                         |                            |                              |         | N/A                                            | X Walk 1 Width (in)   | N/A                         | N/A | X Walk 2 Width (in)         | N/A   |
| Street 1 Name SH                        | ENANDOAH AV                |                              |         |                                                | X Walk 1 Slope (%)    | 4.3                         |     | X Walk 2 Slope (%)          | 3.7   |
| Stop Condition-Street 2                 | None                       |                              |         |                                                | X Walk 1 X Slope (%)  | 1.2                         |     | X Walk 2 X Slope (%)        | 3.2   |
| Street 2 Name                           | WESTOVER ST                |                              |         | N/A                                            | Ramp inside XWalk1?   | N/A                         | N/A | Ramp inside XWalk2?         | N/A   |
| Stop Condition-Street 1                 | StopSign                   |                              |         |                                                | Road Slope (%)        | 0.0                         | N/A | Clear Space?                | N/A   |
|                                         |                            |                              |         |                                                | Road X Slope (%)      | 5.8                         | N/A | Clear Space to XWalk (in)   | N/A   |
|                                         |                            |                              |         | N/A                                            | Any Obstructions?     | N/A                         | N/A | Storm Grate/Utility Hazard? | N/A   |
|                                         |                            | Total Cost: \$               | 3200.00 |                                                | Obstruction Type      |                             |     | Storm Grate/Utility Type    |       |
|                                         |                            |                              |         |                                                |                       | N/A                         |     |                             | N/A   |