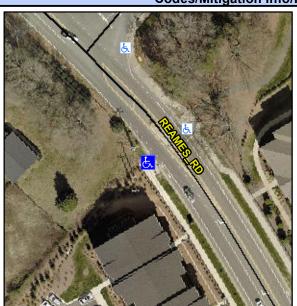

## Access Compliance Report Public Rights-of-Way (Curb Ramps)

Data

5.9

1.2

N/A

Good

Intersection ID: 10035582 Main Street: REAMES\_RD Cross Street: N/A Location: W

ADA ID: B2F38202DE67 Ramp Type: Perp Initial Pass/Fail: Fail Overall Compliance: No Severity Score: 8.75

N/A

N/A

N/A

Street 1 Name REAMES RD
Stop Condition-Street 2 None
Street 2 Name N/A
Stop Condition-Street 1 N/A

Possible Solutions:

Remove & Replace Entire Ramp.

Surveyor Notes:

N/A