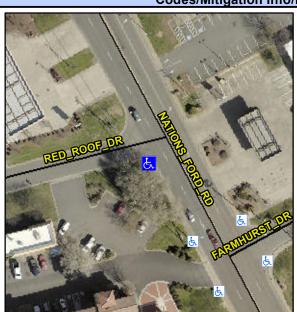

## Access Compliance Report Public Rights-of-Way (Curb Ramps)

Intersection ID: 20539 Main Street: NATIONS\_FORD\_RD Cross Street: RED\_ROOF\_DR Location: SW

ADA ID: B2F3BEC35294 Ramp Type: PerpDiag Initial Pass/Fail: Fail Overall Compliance: No Severity Score: 26.25

## Field Measurements/Component Compliance

Street 1 Name
Stop Condition-Street 2
Street 2 Name
Stop Condition-Street 1

NATIONS FORD RD

None

RED ROOF DR

StopSign

Possible Solutions:

Remove & Replace Curb Ramp With Two New Directional Ramps or Equivalent.