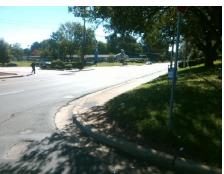

## Access Compliance Report Public Rights-of-Way (Curb Ramps)

Intersection ID: 20539 Main Street: NATIONS\_FORD\_RD Cross Street: RED\_ROOF\_DR Location: SW

ADA ID: B2F3BEC35294 Ramp Type: PerpDiag Initial Pass/Fail: Fail Overall Compliance: No Severity Score: 26.25

## Field Measurements/Component Compliance

Street 1 Name
Stop Condition-Street 2
Street 2 Name
Stop Condition-Street 1

NATIONS FORD RD

None

RED ROOF DR

StopSign

Possible Solutions:

Remove & Replace Curb Ramp With Two New Directional Ramps or Equivalent.