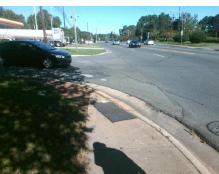

## Access Compliance Report Public Rights-of-Way (Curb Ramps)

Intersection ID: 20539 Main Street: NATIONS\_FORD\_RD Cross Street: RED\_ROOF\_DR Location: SW

ADA ID: B2F3BEC35294 Ramp Type: PerpDiag Initial Pass/Fail: Fail Overall Compliance: No Severity Score: 26.25

## Field Measurements/Component Compliance

Street 1 Name
Stop Condition-Street 2
Street 2 Name
Stop Condition-Street 1

NATIONS FORD RD

None

RED ROOF DR

StopSign

Possible Solutions:

Remove & Replace Curb Ramp With Two New Directional Ramps or Equivalent.