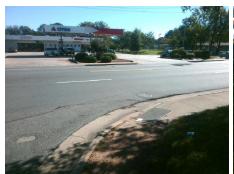

## Access Compliance Report Public Rights-of-Way (Curb Ramps)

Intersection ID: 20539 Main Street: NATIONS\_FORD\_RD Cross Street: RED\_ROOF\_DR Location: SW

ADA ID: B2F3BEC35294 Ramp Type: PerpDiag Initial Pass/Fail: Fail Overall Compliance: No Severity Score: 26.25

## Field Measurements/Component Compliance

Street 1 Name
Stop Condition-Street 2
Street 2 Name
Stop Condition-Street 1

NATIONS FORD RD

None

RED ROOF DR

StopSign

Possible Solutions:

Remove & Replace Curb Ramp With Two New Directional Ramps or Equivalent.