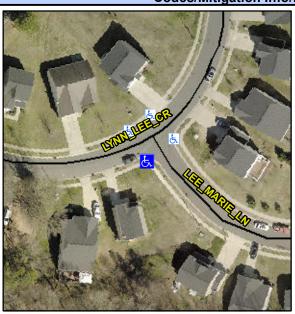

## Access Compliance Report Public Rights-of-Way (Curb Ramps)

Intersection ID: 50740 Main Street: LEE\_MARIE\_LN Cross Street: LYNN\_LEE\_CR Location: S

ADA ID: B2F5D70AE935 Ramp Type: PerpDiag Initial Pass/Fail: Fail Overall Compliance: No Severity Score: 46.25

## Field Measurements/Component Compliance

Street 1 Name
Stop Condition-Street 2
Street 2 Name
Stop Condition-Street 1

LEE MARIE LN None LYNN LEE CR None Possible Solutions:

Remove & Replace Curb Ramp With
Two New Directional Ramps or
Equivalent.