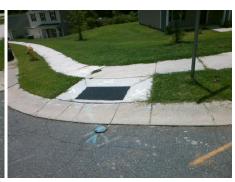

Surveyor Notes:
N/A

PROW/ADA:
Not Found, R304.5.1, R304.2.2,
R304.5.3

Total Cost: \$ 3200.00

Compliance Description Data Compliance Description Data No Ramp Slope (%) N/A Ramp Length (in) 48.0 10.2 No Ramp XSlope (%) No Ramp Width (in) 44.0 8.7 N/A N/A Flare Type LT N/A Flare Type RT N/A N/A N/A N/A Flare Slope RT (%) N/A Flare Slope LT (%) N/A Flare Traversable LT? N/A N/A Flare Traversable RT? N/A N/A N/A N/A DWS Provided? N/A Landing Length (in) N/A Landing Width (in) N/A N/A **DWS Contrast?** N/A N/A N/A N/A Landing Slope (%) DWS Length (in) N/A N/A Landing X Slope (%) N/A N/A DWS Full Width? N/A N/A Landing Curb? (Y/N) N/A N/A DWS Offset (in) N/A N/A N/A Shared Landing? N/A **Gutter Ponding?** N/A N/A Gutter Slope (%) N/A N/A Gutter Lip Ht (in) N/A N/A Gutter X Slope (%) N/A N/A Painted X Walk1? No N/A Painted X Walk2? No X Walk 1 Direction To NE X Walk 2 Direction To N N/A N/A X Walk 1 Width (in) X Walk 2 Width (in) N/A X Walk 1 Slope (%) 0.9 X Walk 2 Slope (%) 6.3 X Walk 1 X Slope (%) 8.1 X Walk 2 X Slope (%) 2.8 N/A N/A N/A Ramp inside XWalk2? N/A Ramp inside XWalk1? Road Slope (%) 7.3 N/A Clear Space? N/A N/A Road X Slope (%) 5.1 Clear Space to XWalk (in) N/A N/A N/A Any Obstructions? N/A Storm Grate/Utility Hazard? N/A **Obstruction Type** Storm Grate/Utility Type N/A N/A Yes Surface Condition? (G/P) Good