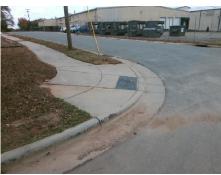

## **Access Compliance Report Public Rights-of-Way** (Curb Ramps)

Intersection ID: 8751 Main Street: CENTRE\_ST Cross Street: ODUM\_AV Location: NW Severity Score: 21.25 **Overall Compliance: No** ADA ID: B2FA00BE2DC8 Ramp Type: Perp Initial Pass/Fail: Fail

**Codes/Mitigation Info/Possible Solution** 

Street 1 Name **ODUM AV** Stop Condition-Street 2 None Street 2 Name N/A Stop Condition-Street 1 N/A

| Possible Solutions:           |  |  |  |  |  |  |  |
|-------------------------------|--|--|--|--|--|--|--|
| Remove & Replace Entire Ramp. |  |  |  |  |  |  |  |
|                               |  |  |  |  |  |  |  |
|                               |  |  |  |  |  |  |  |
|                               |  |  |  |  |  |  |  |
|                               |  |  |  |  |  |  |  |
|                               |  |  |  |  |  |  |  |
| Surveyor Notes:               |  |  |  |  |  |  |  |
| N/A                           |  |  |  |  |  |  |  |
|                               |  |  |  |  |  |  |  |
|                               |  |  |  |  |  |  |  |
|                               |  |  |  |  |  |  |  |
| PROW/ADA:                     |  |  |  |  |  |  |  |
| Not Found, R304.5.1, R304.5.3 |  |  |  |  |  |  |  |
|                               |  |  |  |  |  |  |  |
|                               |  |  |  |  |  |  |  |
|                               |  |  |  |  |  |  |  |
|                               |  |  |  |  |  |  |  |
|                               |  |  |  |  |  |  |  |
|                               |  |  |  |  |  |  |  |
|                               |  |  |  |  |  |  |  |

| Total Cost: | \$ | 1850.00 |
|-------------|----|---------|

| Field Measurements/Component Compliance |     |                       |        |      |             |                         |      |  |  |  |
|-----------------------------------------|-----|-----------------------|--------|------|-------------|-------------------------|------|--|--|--|
| Compliance Description                  |     | Data                  | Compli | ance | Description | Data                    |      |  |  |  |
|                                         | N/A | Ramp Length (in)      | 49.0   | Yes  | Ramp        | Slope (%)               | 7.6  |  |  |  |
|                                         | No  | Ramp Width (in)       | 47.5   | No   | Ramp        | XSlope (%)              | 5.3  |  |  |  |
|                                         | N/A | Flare Type LT         | N/A    | N/A  | Flare       | Type RT                 | N/A  |  |  |  |
|                                         | N/A | Flare Slope LT (%)    | N/A    | N/A  | Flare       | Slope RT (%)            | N/A  |  |  |  |
|                                         | N/A | Flare Traversable LT? | N/A    | N/A  | Flare       | Traversable RT?         | N/A  |  |  |  |
|                                         | N/A | Landing Length (in)   | N/A    | N/A  | DWS         | Provided?               | N/A  |  |  |  |
|                                         | N/A | Landing Width (in)    | N/A    | N/A  | DWS         | Contrast?               | N/A  |  |  |  |
|                                         | N/A | Landing Slope (%)     | N/A    | N/A  | DWS         | Length (in)             | N/A  |  |  |  |
|                                         | N/A | Landing X Slope (%)   | N/A    | N/A  | DWS         | Full Width?             | N/A  |  |  |  |
|                                         | N/A | Landing Curb? (Y/N)   | N/A    | N/A  | DWS         | Offset (in)             | N/A  |  |  |  |
|                                         | N/A | Shared Landing?       | N/A    |      |             |                         |      |  |  |  |
|                                         | N/A | Gutter Ponding?       | N/A    | N/A  | Gutte       | r Slope (%)             | N/A  |  |  |  |
|                                         | N/A | Gutter Lip Ht (in)    | N/A    | N/A  | Gutte       | r X Slope (%)           | N/A  |  |  |  |
|                                         | N/A | Painted X Walk1?      | No     | N/A  | Painte      | ed X Walk2?             | N/A  |  |  |  |
|                                         |     | X Walk 1 Direction    | To S   |      | X Wa        | lk 2 Direction          | N/A  |  |  |  |
|                                         | N/A | X Walk 1 Width (in)   | N/A    | N/A  | X Wa        | lk 2 Width (in)         | N/A  |  |  |  |
|                                         |     | X Walk 1 Slope (%)    | 1.6    |      | X Wa        | lk 2 Slope (%)          | N/A  |  |  |  |
|                                         |     | X Walk 1 X Slope (%)  | 3.3    |      | X Wa        | lk 2 X Slope (%)        | N/A  |  |  |  |
|                                         | N/A | Ramp inside XWalk1?   | N/A    | N/A  | Ramp        | inside XWalk2?          | N/A  |  |  |  |
|                                         |     | Road Slope (%)        | 3.3    | N/A  | Clear       | Space?                  | N/A  |  |  |  |
|                                         |     | Road X Slope (%)      | 1.6    | N/A  | Clear       | Space to XWalk (in)     | N/A  |  |  |  |
|                                         | N/A | Any Obstructions?     | N/A    | N/A  | Storm       | n Grate/Utility Hazard? | N/A  |  |  |  |
|                                         |     | Obstruction Type      |        |      | Storm       | n Grate/Utility Type    |      |  |  |  |
|                                         |     |                       | N/A    |      |             |                         | N/A  |  |  |  |
|                                         |     |                       |        | Yes  | Surfa       | ce Condition? (G/P)     | Good |  |  |  |
| -                                       |     |                       |        |      |             |                         |      |  |  |  |