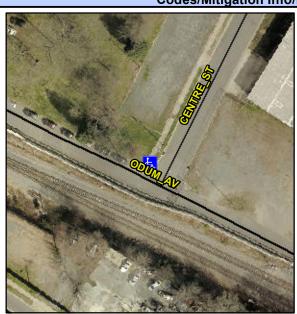

## **Access Compliance Report Public Rights-of-Way** (Curb Ramps)

Intersection ID: 8751 Main Street: CENTRE\_ST Cross Street: ODUM\_AV Location: NW Severity Score: 21.25 **Overall Compliance: No** ADA ID: B2FA00BE2DC8 Ramp Type: Perp Initial Pass/Fail: Fail