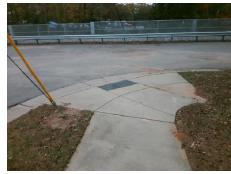

## **Access Compliance Report Public Rights-of-Way** (Curb Ramps)

Intersection ID: 8751 Main Street: CENTRE\_ST Cross Street: ODUM\_AV Location: NW Severity Score: 21.25 **Overall Compliance: No** ADA ID: B2FA00BE2DC8 Ramp Type: Perp Initial Pass/Fail: Fail

**Codes/Mitigation Info/Possible Solution** 

Street 1 Name **ODUM AV** Stop Condition-Street 2 None Street 2 Name N/A Stop Condition-Street 1 N/A

| Possible Solutions:           |  |  |  |  |  |  |  |
|-------------------------------|--|--|--|--|--|--|--|
| Remove & Replace Entire Ramp. |  |  |  |  |  |  |  |
|                               |  |  |  |  |  |  |  |
|                               |  |  |  |  |  |  |  |
|                               |  |  |  |  |  |  |  |
|                               |  |  |  |  |  |  |  |
|                               |  |  |  |  |  |  |  |
| Surveyor Notes:               |  |  |  |  |  |  |  |
| N/A                           |  |  |  |  |  |  |  |
|                               |  |  |  |  |  |  |  |
|                               |  |  |  |  |  |  |  |
|                               |  |  |  |  |  |  |  |
| PROW/ADA:                     |  |  |  |  |  |  |  |
| Not Found, R304.5.1, R304.5.3 |  |  |  |  |  |  |  |
|                               |  |  |  |  |  |  |  |
|                               |  |  |  |  |  |  |  |
|                               |  |  |  |  |  |  |  |
|                               |  |  |  |  |  |  |  |
|                               |  |  |  |  |  |  |  |
|                               |  |  |  |  |  |  |  |
|                               |  |  |  |  |  |  |  |

| Total Cost: | \$ | 1850.00 |
|-------------|----|---------|

| Field Measurements/Component Compliance |     |                       |        |      |             |                         |      |  |  |  |
|-----------------------------------------|-----|-----------------------|--------|------|-------------|-------------------------|------|--|--|--|
| Compliance Description                  |     | Data                  | Compli | ance | Description | Data                    |      |  |  |  |
|                                         | N/A | Ramp Length (in)      | 49.0   | Yes  | Ramp        | Slope (%)               | 7.6  |  |  |  |
|                                         | No  | Ramp Width (in)       | 47.5   | No   | Ramp        | XSlope (%)              | 5.3  |  |  |  |
|                                         | N/A | Flare Type LT         | N/A    | N/A  | Flare       | Type RT                 | N/A  |  |  |  |
|                                         | N/A | Flare Slope LT (%)    | N/A    | N/A  | Flare       | Slope RT (%)            | N/A  |  |  |  |
|                                         | N/A | Flare Traversable LT? | N/A    | N/A  | Flare       | Traversable RT?         | N/A  |  |  |  |
|                                         | N/A | Landing Length (in)   | N/A    | N/A  | DWS         | Provided?               | N/A  |  |  |  |
|                                         | N/A | Landing Width (in)    | N/A    | N/A  | DWS         | Contrast?               | N/A  |  |  |  |
|                                         | N/A | Landing Slope (%)     | N/A    | N/A  | DWS         | Length (in)             | N/A  |  |  |  |
|                                         | N/A | Landing X Slope (%)   | N/A    | N/A  | DWS         | Full Width?             | N/A  |  |  |  |
|                                         | N/A | Landing Curb? (Y/N)   | N/A    | N/A  | DWS         | Offset (in)             | N/A  |  |  |  |
|                                         | N/A | Shared Landing?       | N/A    |      |             |                         |      |  |  |  |
|                                         | N/A | Gutter Ponding?       | N/A    | N/A  | Gutte       | r Slope (%)             | N/A  |  |  |  |
|                                         | N/A | Gutter Lip Ht (in)    | N/A    | N/A  | Gutte       | r X Slope (%)           | N/A  |  |  |  |
|                                         | N/A | Painted X Walk1?      | No     | N/A  | Painte      | ed X Walk2?             | N/A  |  |  |  |
|                                         |     | X Walk 1 Direction    | To S   |      | X Wa        | lk 2 Direction          | N/A  |  |  |  |
|                                         | N/A | X Walk 1 Width (in)   | N/A    | N/A  | X Wa        | lk 2 Width (in)         | N/A  |  |  |  |
|                                         |     | X Walk 1 Slope (%)    | 1.6    |      | X Wa        | lk 2 Slope (%)          | N/A  |  |  |  |
|                                         |     | X Walk 1 X Slope (%)  | 3.3    |      | X Wa        | lk 2 X Slope (%)        | N/A  |  |  |  |
|                                         | N/A | Ramp inside XWalk1?   | N/A    | N/A  | Ramp        | inside XWalk2?          | N/A  |  |  |  |
|                                         |     | Road Slope (%)        | 3.3    | N/A  | Clear       | Space?                  | N/A  |  |  |  |
|                                         |     | Road X Slope (%)      | 1.6    | N/A  | Clear       | Space to XWalk (in)     | N/A  |  |  |  |
|                                         | N/A | Any Obstructions?     | N/A    | N/A  | Storm       | n Grate/Utility Hazard? | N/A  |  |  |  |
|                                         |     | Obstruction Type      |        |      | Storm       | n Grate/Utility Type    |      |  |  |  |
|                                         |     |                       | N/A    |      |             |                         | N/A  |  |  |  |
|                                         |     |                       |        | Yes  | Surfa       | ce Condition? (G/P)     | Good |  |  |  |
| -                                       |     |                       |        |      |             |                         |      |  |  |  |