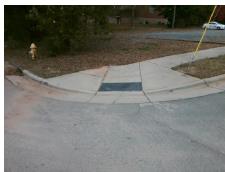

## **Access Compliance Report Public Rights-of-Way** (Curb Ramps)

Intersection ID: 8751 Main Street: CENTRE\_ST Cross Street: ODUM\_AV Location: NW Severity Score: 21.25 **Overall Compliance: No** ADA ID: B2FA00BE2DC8 Ramp Type: Perp Initial Pass/Fail: Fail

**Codes/Mitigation Info/Possible Solution** 

Street 1 Name **ODUM AV** Stop Condition-Street 2 None Street 2 Name N/A Stop Condition-Street 1 N/A

| Possible Solutions:           |  |  |  |  |  |  |  |
|-------------------------------|--|--|--|--|--|--|--|
| Remove & Replace Entire Ramp. |  |  |  |  |  |  |  |
|                               |  |  |  |  |  |  |  |
|                               |  |  |  |  |  |  |  |
|                               |  |  |  |  |  |  |  |
|                               |  |  |  |  |  |  |  |
|                               |  |  |  |  |  |  |  |
| Surveyor Notes:               |  |  |  |  |  |  |  |
| N/A                           |  |  |  |  |  |  |  |
|                               |  |  |  |  |  |  |  |
|                               |  |  |  |  |  |  |  |
|                               |  |  |  |  |  |  |  |
| PROW/ADA:                     |  |  |  |  |  |  |  |
| Not Found, R304.5.1, R304.5.3 |  |  |  |  |  |  |  |
|                               |  |  |  |  |  |  |  |
|                               |  |  |  |  |  |  |  |
|                               |  |  |  |  |  |  |  |
|                               |  |  |  |  |  |  |  |
|                               |  |  |  |  |  |  |  |
|                               |  |  |  |  |  |  |  |
|                               |  |  |  |  |  |  |  |

| Total Cost: | \$ | 1850.00 |
|-------------|----|---------|

| Field Measurements/Component Compliance |     |                       |        |      |             |                         |      |  |  |  |
|-----------------------------------------|-----|-----------------------|--------|------|-------------|-------------------------|------|--|--|--|
| Compliance Description                  |     | Data                  | Compli | ance | Description | Data                    |      |  |  |  |
|                                         | N/A | Ramp Length (in)      | 49.0   | Yes  | Ramp        | Slope (%)               | 7.6  |  |  |  |
|                                         | No  | Ramp Width (in)       | 47.5   | No   | Ramp        | XSlope (%)              | 5.3  |  |  |  |
|                                         | N/A | Flare Type LT         | N/A    | N/A  | Flare       | Type RT                 | N/A  |  |  |  |
|                                         | N/A | Flare Slope LT (%)    | N/A    | N/A  | Flare       | Slope RT (%)            | N/A  |  |  |  |
|                                         | N/A | Flare Traversable LT? | N/A    | N/A  | Flare       | Traversable RT?         | N/A  |  |  |  |
|                                         | N/A | Landing Length (in)   | N/A    | N/A  | DWS         | Provided?               | N/A  |  |  |  |
|                                         | N/A | Landing Width (in)    | N/A    | N/A  | DWS         | Contrast?               | N/A  |  |  |  |
|                                         | N/A | Landing Slope (%)     | N/A    | N/A  | DWS         | Length (in)             | N/A  |  |  |  |
|                                         | N/A | Landing X Slope (%)   | N/A    | N/A  | DWS         | Full Width?             | N/A  |  |  |  |
|                                         | N/A | Landing Curb? (Y/N)   | N/A    | N/A  | DWS         | Offset (in)             | N/A  |  |  |  |
|                                         | N/A | Shared Landing?       | N/A    |      |             |                         |      |  |  |  |
|                                         | N/A | Gutter Ponding?       | N/A    | N/A  | Gutte       | r Slope (%)             | N/A  |  |  |  |
|                                         | N/A | Gutter Lip Ht (in)    | N/A    | N/A  | Gutte       | r X Slope (%)           | N/A  |  |  |  |
|                                         | N/A | Painted X Walk1?      | No     | N/A  | Painte      | ed X Walk2?             | N/A  |  |  |  |
|                                         |     | X Walk 1 Direction    | To S   |      | X Wa        | lk 2 Direction          | N/A  |  |  |  |
|                                         | N/A | X Walk 1 Width (in)   | N/A    | N/A  | X Wa        | lk 2 Width (in)         | N/A  |  |  |  |
|                                         |     | X Walk 1 Slope (%)    | 1.6    |      | X Wa        | lk 2 Slope (%)          | N/A  |  |  |  |
|                                         |     | X Walk 1 X Slope (%)  | 3.3    |      | X Wa        | lk 2 X Slope (%)        | N/A  |  |  |  |
|                                         | N/A | Ramp inside XWalk1?   | N/A    | N/A  | Ramp        | inside XWalk2?          | N/A  |  |  |  |
|                                         |     | Road Slope (%)        | 3.3    | N/A  | Clear       | Space?                  | N/A  |  |  |  |
|                                         |     | Road X Slope (%)      | 1.6    | N/A  | Clear       | Space to XWalk (in)     | N/A  |  |  |  |
|                                         | N/A | Any Obstructions?     | N/A    | N/A  | Storm       | n Grate/Utility Hazard? | N/A  |  |  |  |
|                                         |     | Obstruction Type      |        |      | Storm       | n Grate/Utility Type    |      |  |  |  |
|                                         |     |                       | N/A    |      |             |                         | N/A  |  |  |  |
|                                         |     |                       |        | Yes  | Surfa       | ce Condition? (G/P)     | Good |  |  |  |
| -                                       |     |                       |        |      |             |                         |      |  |  |  |