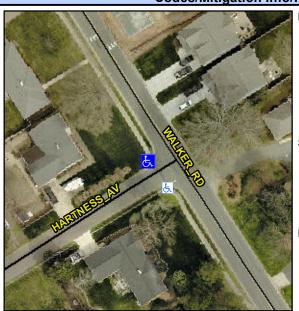

## Access Compliance Report Public Rights-of-Way (Curb Ramps)

Intersection ID: 16835Main Street: HARTNESS\_AVCross Street: WALKER\_RDLocation:NWADA ID: B3058365F582Ramp Type: PerpDiagInitial Pass/Fail: FailOverall Compliance: NoSeverity Score:10