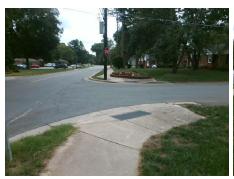

## Field Measurements/Component Compliance

Street 1 Name
Stop Condition-Street 2
Street 2 Name
Stop Condition-Street 1

HARTNESS AV StopSign WALKER RD None Possible Solutions:

Remove & Replace Curb Ramp With Two New Directional Ramps or Equivalent.

Surveyor Notes:

N/A

PROW/ADA:

Not Found, R304.5.1, R304.5.3

Total Cost: \$ 3200.00

| Compliance Description Date |                       | Data  |     | liance Description          | Data |
|-----------------------------|-----------------------|-------|-----|-----------------------------|------|
| N/A                         | Ramp Length (in)      | 28.0  | Yes | Ramp Slope (%)              | 8.1  |
| No                          | Ramp Width (in)       | 43.5  | No  | Ramp XSlope (%)             | 2.5  |
| N/A                         | Flare Type LT         | N/A   | N/A | Flare Type RT               | N/A  |
| N/A                         | Flare Slope LT (%)    | N/A   | N/A | Flare Slope RT (%)          | N/A  |
| N/A                         | Flare Traversable LT? | N/A   | N/A | Flare Traversable RT?       | N/A  |
| N/A                         | Landing Length (in)   | N/A   | N/A | DWS Provided?               | N/A  |
| N/A                         | Landing Width (in)    | N/A   | N/A | DWS Contrast?               | N/A  |
| N/A                         | Landing Slope (%)     | N/A   | N/A | DWS Length (in)             | N/A  |
| N/A                         | Landing X Slope (%)   | N/A   | N/A | DWS Full Width?             | N/A  |
| N/A                         | Landing Curb? (Y/N)   | N/A   | N/A | DWS Offset (in)             | N/A  |
| N/A                         | Shared Landing?       | N/A   |     |                             |      |
| N/A                         | Gutter Ponding?       | N/A   | N/A | Gutter Slope (%)            | N/A  |
| N/A                         | Gutter Lip Ht (in)    | N/A   | N/A | Gutter X Slope (%)          | N/A  |
| N/A                         | Painted X Walk1?      | No    | N/A | Painted X Walk2?            | No   |
|                             | X Walk 1 Direction    | To SE |     | X Walk 2 Direction          | To E |
| N/A                         | X Walk 1 Width (in)   | N/A   | N/A | X Walk 2 Width (in)         | N/A  |
|                             | X Walk 1 Slope (%)    | 3.1   |     | X Walk 2 Slope (%)          | 0.3  |
|                             | X Walk 1 X Slope (%)  | 0.5   |     | X Walk 2 X Slope (%)        | 3.1  |
| N/A                         | Ramp inside XWalk1?   | N/A   | N/A | Ramp inside XWalk2?         | N/A  |
|                             | Road Slope (%)        | 0.1   | N/A | Clear Space?                | N/A  |
|                             | Road X Slope (%)      | 2.9   | N/A | Clear Space to XWalk (in)   | N/A  |
| N/A                         | Any Obstructions?     | N/A   | N/A | Storm Grate/Utility Hazard? | N/A  |
|                             | Obstruction Type      |       | l   | Storm Grate/Utility Type    |      |
|                             |                       | N/A   |     |                             | N/A  |
|                             |                       |       | Yes | Surface Condition? (G/P)    | Good |