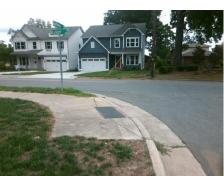

## Field Measurements/Component Compliance

Street 1 Name
Stop Condition-Street 2
Street 2 Name
Stop Condition-Street 1

HARTNESS AV StopSign WALKER RD None Possible Solutions:

Remove & Replace Curb Ramp With Two New Directional Ramps or Equivalent.

Surveyor Notes:

N/A

PROW/ADA:

Not Found, R304.5.1, R304.5.3

Total Cost: \$ 3200.00

| Compliance Description Date |                       | Data  |     | liance Description          | Data |
|-----------------------------|-----------------------|-------|-----|-----------------------------|------|
| N/A                         | Ramp Length (in)      | 28.0  | Yes | Ramp Slope (%)              | 8.1  |
| No                          | Ramp Width (in)       | 43.5  | No  | Ramp XSlope (%)             | 2.5  |
| N/A                         | Flare Type LT         | N/A   | N/A | Flare Type RT               | N/A  |
| N/A                         | Flare Slope LT (%)    | N/A   | N/A | Flare Slope RT (%)          | N/A  |
| N/A                         | Flare Traversable LT? | N/A   | N/A | Flare Traversable RT?       | N/A  |
| N/A                         | Landing Length (in)   | N/A   | N/A | DWS Provided?               | N/A  |
| N/A                         | Landing Width (in)    | N/A   | N/A | DWS Contrast?               | N/A  |
| N/A                         | Landing Slope (%)     | N/A   | N/A | DWS Length (in)             | N/A  |
| N/A                         | Landing X Slope (%)   | N/A   | N/A | DWS Full Width?             | N/A  |
| N/A                         | Landing Curb? (Y/N)   | N/A   | N/A | DWS Offset (in)             | N/A  |
| N/A                         | Shared Landing?       | N/A   |     |                             |      |
| N/A                         | Gutter Ponding?       | N/A   | N/A | Gutter Slope (%)            | N/A  |
| N/A                         | Gutter Lip Ht (in)    | N/A   | N/A | Gutter X Slope (%)          | N/A  |
| N/A                         | Painted X Walk1?      | No    | N/A | Painted X Walk2?            | No   |
|                             | X Walk 1 Direction    | To SE |     | X Walk 2 Direction          | To E |
| N/A                         | X Walk 1 Width (in)   | N/A   | N/A | X Walk 2 Width (in)         | N/A  |
|                             | X Walk 1 Slope (%)    | 3.1   |     | X Walk 2 Slope (%)          | 0.3  |
|                             | X Walk 1 X Slope (%)  | 0.5   |     | X Walk 2 X Slope (%)        | 3.1  |
| N/A                         | Ramp inside XWalk1?   | N/A   | N/A | Ramp inside XWalk2?         | N/A  |
|                             | Road Slope (%)        | 0.1   | N/A | Clear Space?                | N/A  |
|                             | Road X Slope (%)      | 2.9   | N/A | Clear Space to XWalk (in)   | N/A  |
| N/A                         | Any Obstructions?     | N/A   | N/A | Storm Grate/Utility Hazard? | N/A  |
|                             | Obstruction Type      |       | l   | Storm Grate/Utility Type    |      |
|                             |                       | N/A   |     |                             | N/A  |
|                             |                       |       | Yes | Surface Condition? (G/P)    | Good |