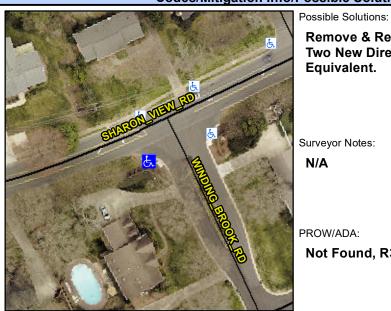

## **Access Compliance Report Public Rights-of-Way** (Curb Ramps)

Intersection ID: 21122 Main Street: SHARON VIEW RD Cross Street: WINDING\_BROOK\_RD Location: SW ADA ID: B30B37B67320 Ramp Type: PerpDiag Initial Pass/Fail: Fail **Overall Compliance: No Severity Score:** 25

## Field Measurements/Component Compliance

Street 1 Name Stop Condition-Street 2 Street 2 Name Stop Condition-Street 1 WINDING BROOK RD StopSign **SHARON VIEW RD** None

Remove & Replace Curb Ramp With **Two New Directional Ramps or** Equivalent.