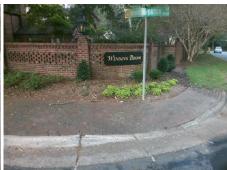

## **Access Compliance Report Public Rights-of-Way** (Curb Ramps)

Intersection ID: 21122 Main Street: SHARON VIEW RD Cross Street: WINDING\_BROOK\_RD Location: SW ADA ID: B30B37B67320 Ramp Type: PerpDiag Initial Pass/Fail: Fail **Overall Compliance: No Severity Score:** 25

## Field Measurements/Component Compliance

Street 1 Name Stop Condition-Street 2 Street 2 Name Stop Condition-Street 1 WINDING BROOK RD StopSign **SHARON VIEW RD** None

Remove & Replace Curb Ramp With **Two New Directional Ramps or** Equivalent.