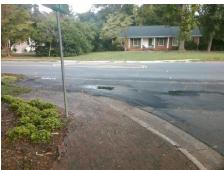

## **Access Compliance Report Public Rights-of-Way** (Curb Ramps)

Intersection ID: 21122 Main Street: SHARON VIEW RD Cross Street: WINDING\_BROOK\_RD Location: SW ADA ID: B30B37B67320 Ramp Type: PerpDiag Initial Pass/Fail: Fail **Overall Compliance: No Severity Score:** 25

## Field Measurements/Component Compliance

Street 1 Name Stop Condition-Street 2 Street 2 Name Stop Condition-Street 1 WINDING BROOK RD StopSign **SHARON VIEW RD** None

Remove & Replace Curb Ramp With **Two New Directional Ramps or** Equivalent.