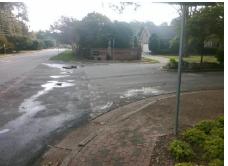

## **Access Compliance Report Public Rights-of-Way** (Curb Ramps)

Intersection ID: 21122 Main Street: SHARON VIEW RD Cross Street: WINDING\_BROOK\_RD Location: SW ADA ID: B30B37B67320 Ramp Type: PerpDiag Initial Pass/Fail: Fail **Overall Compliance: No Severity Score:** 25

## Field Measurements/Component Compliance

Street 1 Name Stop Condition-Street 2 Street 2 Name Stop Condition-Street 1 WINDING BROOK RD StopSign **SHARON VIEW RD** None

Remove & Replace Curb Ramp With **Two New Directional Ramps or** Equivalent.