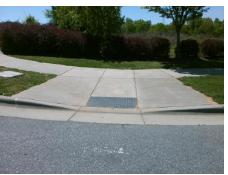

## **Access Compliance Report Public Rights-of-Way** (Curb Ramps)

Intersection ID: 10014519 Main Street: UNIVERSITY\_POINTE\_BV Cross Street: N/A Location: SW **Overall Compliance: No** ADA ID: B31510E996A6 Ramp Type: Perp Initial Pass/Fail: Fail **Severity Score:** 10

| Compl | iance Description     | Data | Comp | liance | Description           | Data |
|-------|-----------------------|------|------|--------|-----------------------|------|
| N/A   | Ramp Length (in)      | 95.0 | Yes  | Ramp   | Slope (%)             | 7.2  |
| No    | Ramp Width (in)       | 47.0 | Yes  | Ramp   | XSlope (%)            | 4.2  |
| N/A   | Flare Type LT         | N/A  | N/A  | Flare  | Type RT               | N/A  |
| N/A   | Flare Slope LT (%)    | N/A  | N/A  | Flare  | Slope RT (%)          | N/A  |
| N/A   | Flare Traversable LT? | N/A  | N/A  | Flare  | Traversable RT?       | N/A  |
| N/A   | Landing Length (in)   | N/A  | N/A  | DWS    | Provided?             | N/A  |
| N/A   | Landing Width (in)    | N/A  | N/A  | DWS    | Contrast?             | N/A  |
| N/A   | Landing Slope (%)     | N/A  | N/A  | DWS    | Length (in)           | N/A  |
| N/A   | Landing X Slope (%)   | N/A  | N/A  | DWS    | Full Width?           | N/A  |
| N/A   | Landing Curb? (Y/N)   | N/A  | N/A  | DWS    | Offset (in)           | N/A  |
| N/A   | Shared Landing?       | N/A  |      |        |                       |      |
| N/A   | Gutter Ponding?       | N/A  | N/A  | Gutter | Slope (%)             | N/A  |
| N/A   | Gutter Lip Ht (in)    | N/A  | N/A  | Gutter | X Slope (%)           | N/A  |
| N/A   | Painted X Walk1?      | No   | N/A  | Painte | ed X Walk2?           | N/A  |
|       | X Walk 1 Direction    | To N |      | X Wal  | k 2 Direction         | N/A  |
| N/A   | X Walk 1 Width (in)   | N/A  | N/A  | X Wal  | k 2 Width (in)        | N/A  |
|       | X Walk 1 Slope (%)    | 1.4  |      | X Wal  | k 2 Slope (%)         | N/A  |
|       | X Walk 1 X Slope (%)  | 6.9  |      | X Wal  | k 2 X Slope (%)       | N/A  |
| N/A   | Ramp inside XWalk1?   | N/A  | N/A  | Ramp   | inside XWalk2?        | N/A  |
|       | Road Slope (%)        | N/A  | N/A  | Clear  | Space?                | N/A  |
|       | Road X Slope (%)      | N/A  | N/A  | Clear  | Space to XWalk (in)   | N/A  |
| N/A   | Any Obstructions?     | N/A  | N/A  | Storm  | Grate/Utility Hazard? | N/A  |
|       | Obstruction Type      |      |      | Storm  | Grate/Utility Type    |      |
|       |                       | N/A  |      |        |                       | N/A  |
|       |                       |      | Yes  | Surfac | ce Condition? (G/P)   | Good |