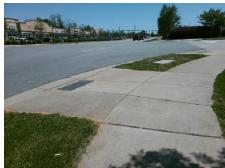

## **Access Compliance Report Public Rights-of-Way** (Curb Ramps)

Intersection ID: 10014519 Main Street: UNIVERSITY\_POINTE\_BV Cross Street: N/A Location: SW **Overall Compliance: No** ADA ID: B31510E996A6 Ramp Type: Perp Initial Pass/Fail: Fail **Severity Score:** 10

| Compl | iance Description     | Data | Comp | liance | Description           | Data |
|-------|-----------------------|------|------|--------|-----------------------|------|
| N/A   | Ramp Length (in)      | 95.0 | Yes  | Ramp   | Slope (%)             | 7.2  |
| No    | Ramp Width (in)       | 47.0 | Yes  | Ramp   | XSlope (%)            | 4.2  |
| N/A   | Flare Type LT         | N/A  | N/A  | Flare  | Type RT               | N/A  |
| N/A   | Flare Slope LT (%)    | N/A  | N/A  | Flare  | Slope RT (%)          | N/A  |
| N/A   | Flare Traversable LT? | N/A  | N/A  | Flare  | Traversable RT?       | N/A  |
| N/A   | Landing Length (in)   | N/A  | N/A  | DWS    | Provided?             | N/A  |
| N/A   | Landing Width (in)    | N/A  | N/A  | DWS    | Contrast?             | N/A  |
| N/A   | Landing Slope (%)     | N/A  | N/A  | DWS    | Length (in)           | N/A  |
| N/A   | Landing X Slope (%)   | N/A  | N/A  | DWS    | Full Width?           | N/A  |
| N/A   | Landing Curb? (Y/N)   | N/A  | N/A  | DWS    | Offset (in)           | N/A  |
| N/A   | Shared Landing?       | N/A  |      |        |                       |      |
| N/A   | Gutter Ponding?       | N/A  | N/A  | Gutter | Slope (%)             | N/A  |
| N/A   | Gutter Lip Ht (in)    | N/A  | N/A  | Gutter | X Slope (%)           | N/A  |
| N/A   | Painted X Walk1?      | No   | N/A  | Painte | ed X Walk2?           | N/A  |
|       | X Walk 1 Direction    | To N |      | X Wal  | k 2 Direction         | N/A  |
| N/A   | X Walk 1 Width (in)   | N/A  | N/A  | X Wal  | k 2 Width (in)        | N/A  |
|       | X Walk 1 Slope (%)    | 1.4  |      | X Wal  | k 2 Slope (%)         | N/A  |
|       | X Walk 1 X Slope (%)  | 6.9  |      | X Wal  | k 2 X Slope (%)       | N/A  |
| N/A   | Ramp inside XWalk1?   | N/A  | N/A  | Ramp   | inside XWalk2?        | N/A  |
|       | Road Slope (%)        | N/A  | N/A  | Clear  | Space?                | N/A  |
|       | Road X Slope (%)      | N/A  | N/A  | Clear  | Space to XWalk (in)   | N/A  |
| N/A   | Any Obstructions?     | N/A  | N/A  | Storm  | Grate/Utility Hazard? | N/A  |
|       | Obstruction Type      |      |      | Storm  | Grate/Utility Type    |      |
|       |                       | N/A  |      |        |                       | N/A  |
|       |                       |      | Yes  | Surfac | ce Condition? (G/P)   | Good |