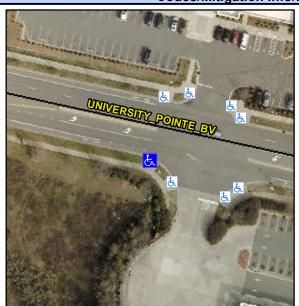

## **Access Compliance Report Public Rights-of-Way** (Curb Ramps)

Intersection ID: 10014519 Main Street: UNIVERSITY\_POINTE\_BV Cross Street: N/A Location: SW **Overall Compliance: No** ADA ID: B31510E996A6 Ramp Type: Perp Initial Pass/Fail: Fail **Severity Score:** 10

## Field Measurements/Component Compliance

**UNIVERSITY POINTE BV** Street 1 Name Stop Condition-Street 2 None Street 2 Name N/A Stop Condition-Street 1 N/A

| Possible Solution             |     |
|-------------------------------|-----|
| Possible Solutions:           | Co  |
| Remove & Replace Entire Ramp. | N/A |
| ·                             | No  |
|                               | N/A |
|                               | N/A |
|                               | N/A |
|                               | N/A |
| Surveyor Notes:               | N/A |
| N/A                           | N/A |
|                               | N/A |
|                               | N/A |
|                               | N/A |
| PROW/ADA:                     | N/A |
| Not Found, R304.5.1           | N/A |
| ,                             | N/A |
|                               | N/A |
|                               |     |
|                               |     |