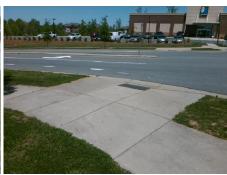

## **Access Compliance Report Public Rights-of-Way** (Curb Ramps)

Intersection ID: 10014519 Main Street: UNIVERSITY\_POINTE\_BV Cross Street: N/A Location: SW **Overall Compliance: No** ADA ID: B31510E996A6 Ramp Type: Perp Initial Pass/Fail: Fail **Severity Score:** 10

| Compl | iance Description     | Data | Comp | liance | Description           | Data |
|-------|-----------------------|------|------|--------|-----------------------|------|
| N/A   | Ramp Length (in)      | 95.0 | Yes  | Ramp   | Slope (%)             | 7.2  |
| No    | Ramp Width (in)       | 47.0 | Yes  | Ramp   | XSlope (%)            | 4.2  |
| N/A   | Flare Type LT         | N/A  | N/A  | Flare  | Type RT               | N/A  |
| N/A   | Flare Slope LT (%)    | N/A  | N/A  | Flare  | Slope RT (%)          | N/A  |
| N/A   | Flare Traversable LT? | N/A  | N/A  | Flare  | Traversable RT?       | N/A  |
| N/A   | Landing Length (in)   | N/A  | N/A  | DWS    | Provided?             | N/A  |
| N/A   | Landing Width (in)    | N/A  | N/A  | DWS    | Contrast?             | N/A  |
| N/A   | Landing Slope (%)     | N/A  | N/A  | DWS    | Length (in)           | N/A  |
| N/A   | Landing X Slope (%)   | N/A  | N/A  | DWS    | Full Width?           | N/A  |
| N/A   | Landing Curb? (Y/N)   | N/A  | N/A  | DWS    | Offset (in)           | N/A  |
| N/A   | Shared Landing?       | N/A  |      |        |                       |      |
| N/A   | Gutter Ponding?       | N/A  | N/A  | Gutter | Slope (%)             | N/A  |
| N/A   | Gutter Lip Ht (in)    | N/A  | N/A  | Gutter | X Slope (%)           | N/A  |
| N/A   | Painted X Walk1?      | No   | N/A  | Painte | ed X Walk2?           | N/A  |
|       | X Walk 1 Direction    | To N |      | X Wal  | k 2 Direction         | N/A  |
| N/A   | X Walk 1 Width (in)   | N/A  | N/A  | X Wal  | k 2 Width (in)        | N/A  |
|       | X Walk 1 Slope (%)    | 1.4  |      | X Wal  | k 2 Slope (%)         | N/A  |
|       | X Walk 1 X Slope (%)  | 6.9  |      | X Wal  | k 2 X Slope (%)       | N/A  |
| N/A   | Ramp inside XWalk1?   | N/A  | N/A  | Ramp   | inside XWalk2?        | N/A  |
|       | Road Slope (%)        | N/A  | N/A  | Clear  | Space?                | N/A  |
|       | Road X Slope (%)      | N/A  | N/A  | Clear  | Space to XWalk (in)   | N/A  |
| N/A   | Any Obstructions?     | N/A  | N/A  | Storm  | Grate/Utility Hazard? | N/A  |
|       | Obstruction Type      |      |      | Storm  | Grate/Utility Type    |      |
|       |                       | N/A  |      |        |                       | N/A  |
|       |                       |      | Yes  | Surfac | ce Condition? (G/P)   | Good |