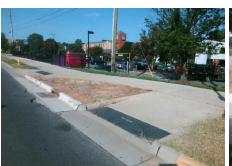

## **Access Compliance Report Public Rights-of-Way** (Curb Ramps)

Intersection ID: 5704 Main Street: W\_W\_T\_HARRIS\_BV Cross Street: N\_TRYON\_ST Location: W **Overall Compliance: No** ADA ID: B31C89481015 Ramp Type: Perp Initial Pass/Fail: Fail **Severity Score:** 12.5

Total Cost:

1850.00

| Field Measurements/Component Compliance |                       |       |                           |        |                       |      |  |  |
|-----------------------------------------|-----------------------|-------|---------------------------|--------|-----------------------|------|--|--|
| Compli                                  | ance Description      | Data  | Compli                    | ance   | Description           | Data |  |  |
| N/A                                     | Ramp Length (in)      | 123.0 | No                        | Ramp   | Slope (%)             | 8.9  |  |  |
| Yes                                     | Ramp Width (in)       | 96.0  | Yes Ramp XSlope (%)       |        | XSlope (%)            | 1.6  |  |  |
| N/A                                     | Flare Type LT         | N/A   | N/A Flare Type RT         |        | Type RT               | N/A  |  |  |
| N/A                                     | Flare Slope LT (%)    | N/A   | N/A Flare Slope RT (%)    |        | Slope RT (%)          | N/A  |  |  |
| N/A                                     | Flare Traversable LT? | N/A   | N/A Flare Traversable RT? |        | Traversable RT?       | N/A  |  |  |
| N/A                                     | Landing Length (in)   | N/A   | N/A                       | DWS    | Provided?             | N/A  |  |  |
| N/A                                     | Landing Width (in)    | N/A   | N/A                       | DWS    | Contrast?             | N/A  |  |  |
| N/A                                     | Landing Slope (%)     | N/A   | N/A                       | DWS    | Length (in)           | N/A  |  |  |
| N/A                                     | Landing X Slope (%)   | N/A   | N/A                       | DWS    | Full Width?           | N/A  |  |  |
| N/A                                     | Landing Curb? (Y/N)   | N/A   | N/A                       | DWS    | Offset (in)           | N/A  |  |  |
| N/A                                     | Shared Landing?       | N/A   |                           |        |                       |      |  |  |
| N/A                                     | Gutter Ponding?       | N/A   | N/A                       | Gutte  | r Slope (%)           | N/A  |  |  |
| N/A                                     | Gutter Lip Ht (in)    | 1.0   | N/A                       | Gutte  | r X Slope (%)         | N/A  |  |  |
| N/A                                     | Painted X Walk1?      | No    | N/A                       | Painte | ed X Walk2?           | N/A  |  |  |
|                                         | X Walk 1 Direction    | To SE |                           | X Wa   | lk 2 Direction        | N/A  |  |  |
| N/A                                     | X Walk 1 Width (in)   | N/A   | N/A                       | X Wa   | lk 2 Width (in)       | N/A  |  |  |
|                                         | X Walk 1 Slope (%)    | 2.4   |                           | X Wa   | lk 2 Slope (%)        | N/A  |  |  |
|                                         | X Walk 1 X Slope (%)  | 2.0   |                           | X Wa   | lk 2 X Slope (%)      | N/A  |  |  |
| N/A                                     | Ramp inside XWalk1?   | N/A   | N/A                       | Ramp   | inside XWalk2?        | N/A  |  |  |
|                                         | Road Slope (%)        | N/A   | N/A                       | Clear  | Space?                | N/A  |  |  |
|                                         | Road X Slope (%)      | N/A   | N/A                       | Clear  | Space to XWalk (in)   | N/A  |  |  |
| N/A                                     | Any Obstructions?     | N/A   | N/A                       | Storm  | Grate/Utility Hazard? | N/A  |  |  |
|                                         | Obstruction Type      |       |                           | Storm  | Grate/Utility Type    |      |  |  |
|                                         |                       | N/A   |                           |        |                       | N/A  |  |  |
|                                         |                       |       | Yes                       | Surfa  | ce Condition? (G/P)   | Good |  |  |