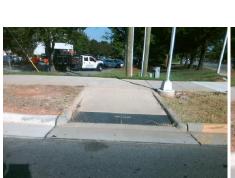

## **Access Compliance Report Public Rights-of-Way** (Curb Ramps)

Intersection ID: 5704 Main Street: W\_W\_T\_HARRIS\_BV Cross Street: N\_TRYON\_ST Location: W **Overall Compliance: No** ADA ID: B31C89481015 Ramp Type: Perp Initial Pass/Fail: Fail **Severity Score:** 12.5

Total Cost:

1850.00

| Field Measurements/Component Compliance |                       |       |                           |        |                       |      |  |  |
|-----------------------------------------|-----------------------|-------|---------------------------|--------|-----------------------|------|--|--|
| Compli                                  | ance Description      | Data  | Compli                    | ance   | Description           | Data |  |  |
| N/A                                     | Ramp Length (in)      | 123.0 | No                        | Ramp   | Slope (%)             | 8.9  |  |  |
| Yes                                     | Ramp Width (in)       | 96.0  | Yes Ramp XSlope (%)       |        | XSlope (%)            | 1.6  |  |  |
| N/A                                     | Flare Type LT         | N/A   | N/A Flare Type RT         |        | Type RT               | N/A  |  |  |
| N/A                                     | Flare Slope LT (%)    | N/A   | N/A Flare Slope RT (%)    |        | Slope RT (%)          | N/A  |  |  |
| N/A                                     | Flare Traversable LT? | N/A   | N/A Flare Traversable RT? |        | Traversable RT?       | N/A  |  |  |
| N/A                                     | Landing Length (in)   | N/A   | N/A                       | DWS    | Provided?             | N/A  |  |  |
| N/A                                     | Landing Width (in)    | N/A   | N/A                       | DWS    | Contrast?             | N/A  |  |  |
| N/A                                     | Landing Slope (%)     | N/A   | N/A                       | DWS    | Length (in)           | N/A  |  |  |
| N/A                                     | Landing X Slope (%)   | N/A   | N/A                       | DWS    | Full Width?           | N/A  |  |  |
| N/A                                     | Landing Curb? (Y/N)   | N/A   | N/A                       | DWS    | Offset (in)           | N/A  |  |  |
| N/A                                     | Shared Landing?       | N/A   |                           |        |                       |      |  |  |
| N/A                                     | Gutter Ponding?       | N/A   | N/A                       | Gutte  | r Slope (%)           | N/A  |  |  |
| N/A                                     | Gutter Lip Ht (in)    | 1.0   | N/A                       | Gutte  | r X Slope (%)         | N/A  |  |  |
| N/A                                     | Painted X Walk1?      | No    | N/A                       | Painte | ed X Walk2?           | N/A  |  |  |
|                                         | X Walk 1 Direction    | To SE |                           | X Wa   | lk 2 Direction        | N/A  |  |  |
| N/A                                     | X Walk 1 Width (in)   | N/A   | N/A                       | X Wa   | lk 2 Width (in)       | N/A  |  |  |
|                                         | X Walk 1 Slope (%)    | 2.4   |                           | X Wa   | lk 2 Slope (%)        | N/A  |  |  |
|                                         | X Walk 1 X Slope (%)  | 2.0   |                           | X Wa   | lk 2 X Slope (%)      | N/A  |  |  |
| N/A                                     | Ramp inside XWalk1?   | N/A   | N/A                       | Ramp   | inside XWalk2?        | N/A  |  |  |
|                                         | Road Slope (%)        | N/A   | N/A                       | Clear  | Space?                | N/A  |  |  |
|                                         | Road X Slope (%)      | N/A   | N/A                       | Clear  | Space to XWalk (in)   | N/A  |  |  |
| N/A                                     | Any Obstructions?     | N/A   | N/A                       | Storm  | Grate/Utility Hazard? | N/A  |  |  |
|                                         | Obstruction Type      |       |                           | Storm  | Grate/Utility Type    |      |  |  |
|                                         |                       | N/A   |                           |        |                       | N/A  |  |  |
|                                         |                       |       | Yes                       | Surfa  | ce Condition? (G/P)   | Good |  |  |