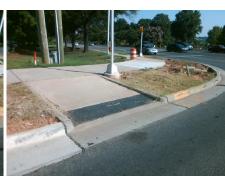

## **Access Compliance Report Public Rights-of-Way** (Curb Ramps)

Intersection ID: 5704 Main Street: W\_W\_T\_HARRIS\_BV Cross Street: N\_TRYON\_ST Location: W **Overall Compliance: No** ADA ID: B31C89481015 Ramp Type: Perp Initial Pass/Fail: Fail **Severity Score:** 12.5

Total Cost:

1850.00

| Field Measurements/Component Compliance |                       |       |                           |        |                       |      |  |  |
|-----------------------------------------|-----------------------|-------|---------------------------|--------|-----------------------|------|--|--|
| Compli                                  | ance Description      | Data  | Compli                    | ance   | Description           | Data |  |  |
| N/A                                     | Ramp Length (in)      | 123.0 | No                        | Ramp   | Slope (%)             | 8.9  |  |  |
| Yes                                     | Ramp Width (in)       | 96.0  | Yes Ramp XSlope (%)       |        | XSlope (%)            | 1.6  |  |  |
| N/A                                     | Flare Type LT         | N/A   | N/A Flare Type RT         |        | Type RT               | N/A  |  |  |
| N/A                                     | Flare Slope LT (%)    | N/A   | N/A Flare Slope RT (%)    |        | Slope RT (%)          | N/A  |  |  |
| N/A                                     | Flare Traversable LT? | N/A   | N/A Flare Traversable RT? |        | Traversable RT?       | N/A  |  |  |
| N/A                                     | Landing Length (in)   | N/A   | N/A                       | DWS    | Provided?             | N/A  |  |  |
| N/A                                     | Landing Width (in)    | N/A   | N/A                       | DWS    | Contrast?             | N/A  |  |  |
| N/A                                     | Landing Slope (%)     | N/A   | N/A                       | DWS    | Length (in)           | N/A  |  |  |
| N/A                                     | Landing X Slope (%)   | N/A   | N/A                       | DWS    | Full Width?           | N/A  |  |  |
| N/A                                     | Landing Curb? (Y/N)   | N/A   | N/A                       | DWS    | Offset (in)           | N/A  |  |  |
| N/A                                     | Shared Landing?       | N/A   |                           |        |                       |      |  |  |
| N/A                                     | Gutter Ponding?       | N/A   | N/A                       | Gutte  | r Slope (%)           | N/A  |  |  |
| N/A                                     | Gutter Lip Ht (in)    | 1.0   | N/A                       | Gutte  | r X Slope (%)         | N/A  |  |  |
| N/A                                     | Painted X Walk1?      | No    | N/A                       | Painte | ed X Walk2?           | N/A  |  |  |
|                                         | X Walk 1 Direction    | To SE |                           | X Wa   | lk 2 Direction        | N/A  |  |  |
| N/A                                     | X Walk 1 Width (in)   | N/A   | N/A                       | X Wa   | lk 2 Width (in)       | N/A  |  |  |
|                                         | X Walk 1 Slope (%)    | 2.4   |                           | X Wa   | lk 2 Slope (%)        | N/A  |  |  |
|                                         | X Walk 1 X Slope (%)  | 2.0   |                           | X Wa   | lk 2 X Slope (%)      | N/A  |  |  |
| N/A                                     | Ramp inside XWalk1?   | N/A   | N/A                       | Ramp   | inside XWalk2?        | N/A  |  |  |
|                                         | Road Slope (%)        | N/A   | N/A                       | Clear  | Space?                | N/A  |  |  |
|                                         | Road X Slope (%)      | N/A   | N/A                       | Clear  | Space to XWalk (in)   | N/A  |  |  |
| N/A                                     | Any Obstructions?     | N/A   | N/A                       | Storm  | Grate/Utility Hazard? | N/A  |  |  |
|                                         | Obstruction Type      |       |                           | Storm  | Grate/Utility Type    |      |  |  |
|                                         |                       | N/A   |                           |        |                       | N/A  |  |  |
|                                         |                       |       | Yes                       | Surfa  | ce Condition? (G/P)   | Good |  |  |