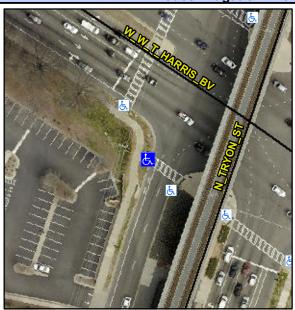

## **Access Compliance Report Public Rights-of-Way** (Curb Ramps)

Intersection ID: 5704 Main Street: W\_W\_T\_HARRIS\_BV Cross Street: N\_TRYON\_ST Location: W **Overall Compliance: No** ADA ID: B31C89481015 Ramp Type: Perp Initial Pass/Fail: Fail **Severity Score:** 12.5

**Codes/Mitigation Info/Possible Solution** 

Street 1 Name N TRYON ST Stop Condition-Street 2 Signal Street 2 Name N/A Stop Condition-Street 1 N/A

| Possible Solutions:           | Cor |
|-------------------------------|-----|
| Remove & Replace Entire Ramp. | N/A |
|                               | Yes |
|                               | N/A |
|                               | N/A |
|                               | N/A |
|                               | N/A |
| Surveyor Notes:               | N/A |
| N/A                           | N/A |
|                               | N/A |
|                               | N/A |
|                               | N/A |
| PROW/ADA:                     | N/A |
| Not Found, R304.2.2           | N/A |
|                               | N/A |
|                               | N/A |
|                               | N/A |
|                               |     |