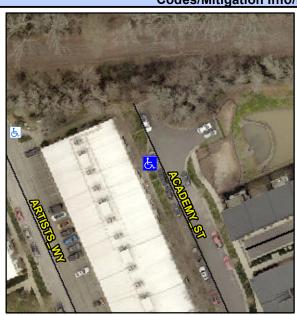

Good

Cross Street: N/A W Intersection ID: 10015305 Main Street: ACADEMY ST Location: Initial Pass/Fail: Pass **Overall Compliance: Yes** 0 ADA ID: B31FBA3950BC Ramp Type: Perp **Severity Score:** 

**Codes/Mitigation Info/Possible Solution** 

0.1

0.3

Sloped

| Street 1 Name           | ACADEMY ST |
|-------------------------|------------|
| Stop Condition-Street 2 | None       |
| Street 2 Name           | N/A        |
| Stop Condition-Street 1 | N/A        |