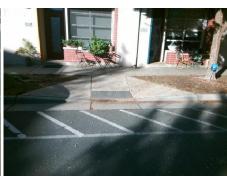

Good

Cross Street: N/A W Intersection ID: 10015305 Main Street: ACADEMY ST Location: Initial Pass/Fail: Pass **Overall Compliance: Yes** 0 ADA ID: B31FBA3950BC Ramp Type: Perp **Severity Score:** 

**Codes/Mitigation Info/Possible Solution** 