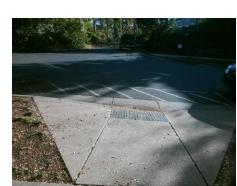

Good

Cross Street: N/A W Intersection ID: 10015305 Main Street: ACADEMY ST Location: Initial Pass/Fail: Pass **Overall Compliance: Yes** 0 ADA ID: B31FBA3950BC Ramp Type: Perp **Severity Score:** 

**Codes/Mitigation Info/Possible Solution** 