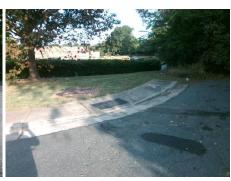

## Field Measurements/Component Compliance

Street 1 Name
Stop Condition-Street 2
Street 2 Name
Stop Condition-Street 1

N CLARKSON ST StopSign CATES ST None Possible Solutions:

Remove & Replace Curb Ramp With Two New Directional Ramps or Equivalent.

Surveyor Notes:

N/A

PROW/ADA:

Not Found, R304.2.2

Total Cost: \$ 3200.00

| Field Measurements/Component Compliance |                       |      |      |                             |      |
|-----------------------------------------|-----------------------|------|------|-----------------------------|------|
| Compliance Description                  |                       | Data | Comp | liance Description          | Data |
| N/A                                     | Ramp Length (in)      | 51.0 | No   | Ramp Slope (%)              | 9.2  |
| Yes                                     | Ramp Width (in)       | 64.0 | Yes  | Ramp XSlope (%)             | 1.1  |
| N/A                                     | Flare Type LT         | N/A  | N/A  | Flare Type RT               | N/A  |
| N/A                                     | Flare Slope LT (%)    | N/A  | N/A  | Flare Slope RT (%)          | N/A  |
| N/A                                     | Flare Traversable LT? | N/A  | N/A  | Flare Traversable RT?       | N/A  |
| N/A                                     | Landing Length (in)   | N/A  | N/A  | DWS Provided?               | N/A  |
| N/A                                     | Landing Width (in)    | N/A  | N/A  | DWS Contrast?               | N/A  |
| N/A                                     | Landing Slope (%)     | N/A  | N/A  | DWS Length (in)             | N/A  |
| N/A                                     | Landing X Slope (%)   | N/A  | N/A  | DWS Full Width?             | N/A  |
| N/A                                     | Landing Curb? (Y/N)   | N/A  | N/A  | DWS Offset (in)             | N/A  |
| N/A                                     | Shared Landing?       | N/A  |      |                             |      |
| N/A                                     | Gutter Ponding?       | N/A  | N/A  | Gutter Slope (%)            | N/A  |
| N/A                                     | Gutter Lip Ht (in)    | N/A  | N/A  | Gutter X Slope (%)          | N/A  |
| N/A                                     | Painted X Walk1?      | No   | N/A  | Painted X Walk2?            | No   |
|                                         | X Walk 1 Direction    | To S |      | X Walk 2 Direction          | To E |
| N/A                                     | X Walk 1 Width (in)   | N/A  | N/A  | X Walk 2 Width (in)         | N/A  |
|                                         | X Walk 1 Slope (%)    | 6.4  |      | X Walk 2 Slope (%)          | 0.8  |
|                                         | X Walk 1 X Slope (%)  | 2.2  |      | X Walk 2 X Slope (%)        | 6.1  |
| N/A                                     | Ramp inside XWalk1?   | N/A  | N/A  | Ramp inside XWalk2?         | N/A  |
|                                         | Road Slope (%)        | 3.7  | N/A  | Clear Space?                | N/A  |
|                                         | Road X Slope (%)      | 4.7  | N/A  | Clear Space to XWalk (in)   | N/A  |
| N/A                                     | Any Obstructions?     | N/A  | N/A  | Storm Grate/Utility Hazard? | N/A  |
|                                         | Obstruction Type      |      |      | Storm Grate/Utility Type    |      |
|                                         |                       | N/A  |      |                             | N/A  |
|                                         |                       |      | Yes  | Surface Condition? (G/P)    | Good |