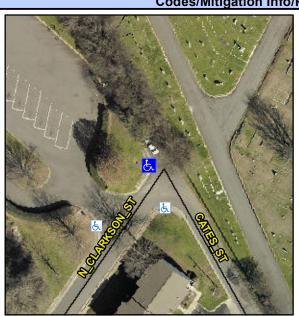

## Access Compliance Report Public Rights-of-Way (Curb Ramps)

Intersection ID: 11124 Main Street: N\_CLARKSON\_ST Cross Street: CATES\_ST Location: W

ADA ID: B329BA299CB8 Ramp Type: PerpDiag Initial Pass/Fail: Fail Overall Compliance: No Severity Score: 12.5

## Field Measurements/Component Compliance

Street 1 Name
Stop Condition-Street 2
Street 2 Name
Stop Condition-Street 1

N CLARKSON ST StopSign CATES ST None Possible Solutions:

Remove & Replace Curb Ramp With Two New Directional Ramps or Equivalent.