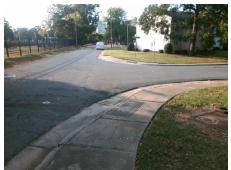

## Field Measurements/Component Compliance

Street 1 Name
Stop Condition-Street 2
Street 2 Name
Stop Condition-Street 1

N CLARKSON ST StopSign CATES ST None Possible Solutions:

Remove & Replace Curb Ramp With Two New Directional Ramps or Equivalent.

Surveyor Notes:

N/A

PROW/ADA:

Not Found, R304.2.2

Total Cost: \$ 3200.00

| Field Measurements/Component Compliance |                       |      |      |                             |      |
|-----------------------------------------|-----------------------|------|------|-----------------------------|------|
| Compliance Description                  |                       | Data | Comp | liance Description          | Data |
| N/A                                     | Ramp Length (in)      | 51.0 | No   | Ramp Slope (%)              | 9.2  |
| Yes                                     | Ramp Width (in)       | 64.0 | Yes  | Ramp XSlope (%)             | 1.1  |
| N/A                                     | Flare Type LT         | N/A  | N/A  | Flare Type RT               | N/A  |
| N/A                                     | Flare Slope LT (%)    | N/A  | N/A  | Flare Slope RT (%)          | N/A  |
| N/A                                     | Flare Traversable LT? | N/A  | N/A  | Flare Traversable RT?       | N/A  |
| N/A                                     | Landing Length (in)   | N/A  | N/A  | DWS Provided?               | N/A  |
| N/A                                     | Landing Width (in)    | N/A  | N/A  | DWS Contrast?               | N/A  |
| N/A                                     | Landing Slope (%)     | N/A  | N/A  | DWS Length (in)             | N/A  |
| N/A                                     | Landing X Slope (%)   | N/A  | N/A  | DWS Full Width?             | N/A  |
| N/A                                     | Landing Curb? (Y/N)   | N/A  | N/A  | DWS Offset (in)             | N/A  |
| N/A                                     | Shared Landing?       | N/A  |      |                             |      |
| N/A                                     | Gutter Ponding?       | N/A  | N/A  | Gutter Slope (%)            | N/A  |
| N/A                                     | Gutter Lip Ht (in)    | N/A  | N/A  | Gutter X Slope (%)          | N/A  |
| N/A                                     | Painted X Walk1?      | No   | N/A  | Painted X Walk2?            | No   |
|                                         | X Walk 1 Direction    | To S |      | X Walk 2 Direction          | To E |
| N/A                                     | X Walk 1 Width (in)   | N/A  | N/A  | X Walk 2 Width (in)         | N/A  |
|                                         | X Walk 1 Slope (%)    | 6.4  |      | X Walk 2 Slope (%)          | 0.8  |
|                                         | X Walk 1 X Slope (%)  | 2.2  |      | X Walk 2 X Slope (%)        | 6.1  |
| N/A                                     | Ramp inside XWalk1?   | N/A  | N/A  | Ramp inside XWalk2?         | N/A  |
|                                         | Road Slope (%)        | 3.7  | N/A  | Clear Space?                | N/A  |
|                                         | Road X Slope (%)      | 4.7  | N/A  | Clear Space to XWalk (in)   | N/A  |
| N/A                                     | Any Obstructions?     | N/A  | N/A  | Storm Grate/Utility Hazard? | N/A  |
|                                         | Obstruction Type      |      |      | Storm Grate/Utility Type    |      |
|                                         |                       | N/A  |      |                             | N/A  |
|                                         |                       |      | Yes  | Surface Condition? (G/P)    | Good |