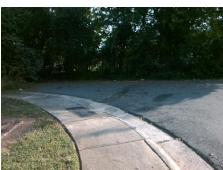

## Field Measurements/Component Compliance

Street 1 Name
Stop Condition-Street 2
Street 2 Name
Stop Condition-Street 1

N CLARKSON ST StopSign CATES ST None Possible Solutions:

Remove & Replace Curb Ramp With Two New Directional Ramps or Equivalent.

Surveyor Notes:

N/A

PROW/ADA:

Not Found, R304.2.2

Total Cost: \$ 3200.00

| Field Measurements/Component Compliance |                       |      |      |                             |      |
|-----------------------------------------|-----------------------|------|------|-----------------------------|------|
| Compliance Description                  |                       | Data | Comp | liance Description          | Data |
| N/A                                     | Ramp Length (in)      | 51.0 | No   | Ramp Slope (%)              | 9.2  |
| Yes                                     | Ramp Width (in)       | 64.0 | Yes  | Ramp XSlope (%)             | 1.1  |
| N/A                                     | Flare Type LT         | N/A  | N/A  | Flare Type RT               | N/A  |
| N/A                                     | Flare Slope LT (%)    | N/A  | N/A  | Flare Slope RT (%)          | N/A  |
| N/A                                     | Flare Traversable LT? | N/A  | N/A  | Flare Traversable RT?       | N/A  |
| N/A                                     | Landing Length (in)   | N/A  | N/A  | DWS Provided?               | N/A  |
| N/A                                     | Landing Width (in)    | N/A  | N/A  | DWS Contrast?               | N/A  |
| N/A                                     | Landing Slope (%)     | N/A  | N/A  | DWS Length (in)             | N/A  |
| N/A                                     | Landing X Slope (%)   | N/A  | N/A  | DWS Full Width?             | N/A  |
| N/A                                     | Landing Curb? (Y/N)   | N/A  | N/A  | DWS Offset (in)             | N/A  |
| N/A                                     | Shared Landing?       | N/A  |      |                             |      |
| N/A                                     | Gutter Ponding?       | N/A  | N/A  | Gutter Slope (%)            | N/A  |
| N/A                                     | Gutter Lip Ht (in)    | N/A  | N/A  | Gutter X Slope (%)          | N/A  |
| N/A                                     | Painted X Walk1?      | No   | N/A  | Painted X Walk2?            | No   |
|                                         | X Walk 1 Direction    | To S |      | X Walk 2 Direction          | To E |
| N/A                                     | X Walk 1 Width (in)   | N/A  | N/A  | X Walk 2 Width (in)         | N/A  |
|                                         | X Walk 1 Slope (%)    | 6.4  |      | X Walk 2 Slope (%)          | 0.8  |
|                                         | X Walk 1 X Slope (%)  | 2.2  |      | X Walk 2 X Slope (%)        | 6.1  |
| N/A                                     | Ramp inside XWalk1?   | N/A  | N/A  | Ramp inside XWalk2?         | N/A  |
|                                         | Road Slope (%)        | 3.7  | N/A  | Clear Space?                | N/A  |
|                                         | Road X Slope (%)      | 4.7  | N/A  | Clear Space to XWalk (in)   | N/A  |
| N/A                                     | Any Obstructions?     | N/A  | N/A  | Storm Grate/Utility Hazard? | N/A  |
|                                         | Obstruction Type      |      |      | Storm Grate/Utility Type    |      |
|                                         |                       | N/A  |      |                             | N/A  |
|                                         |                       |      | Yes  | Surface Condition? (G/P)    | Good |