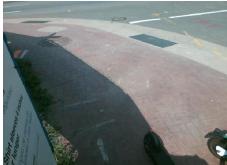

Total Cost: 1850.00

| Field Measurements/Component Compliance |                       |       |      |        |                       |      |
|-----------------------------------------|-----------------------|-------|------|--------|-----------------------|------|
| Compliance Description                  |                       | Data  | Comp | liance | Description           | Data |
| N/A                                     | Ramp Length (in)      | 76.0  | No   | Ramp   | Slope (%)             | 10.0 |
| Yes                                     | Ramp Width (in)       | 48.0  | Yes  | Ramp   | XSlope (%)            | 3.7  |
| N/A                                     | Flare Type LT         | N/A   | N/A  | Flare  | Type RT               | N/A  |
| N/A                                     | Flare Slope LT (%)    | N/A   | N/A  | Flare  | Slope RT (%)          | N/A  |
| N/A                                     | Flare Traversable LT? | N/A   | N/A  | Flare  | Traversable RT?       | N/A  |
| N/A                                     | Landing Length (in)   | N/A   | N/A  | DWS    | Provided?             | N/A  |
| N/A                                     | Landing Width (in)    | N/A   | N/A  | DWS    | Contrast?             | N/A  |
| N/A                                     | Landing Slope (%)     | N/A   | N/A  | DWS    | Length (in)           | N/A  |
| N/A                                     | Landing X Slope (%)   | N/A   | N/A  | DWS    | Full Width?           | N/A  |
| N/A                                     | Landing Curb? (Y/N)   | N/A   | N/A  | DWS    | Offset (in)           | N/A  |
| N/A                                     | Shared Landing?       | N/A   |      |        |                       |      |
| N/A                                     | Gutter Ponding?       | N/A   | N/A  | Gutte  | r Slope (%)           | N/A  |
| N/A                                     | Gutter Lip Ht (in)    | N/A   | N/A  | Gutte  | r X Slope (%)         | N/A  |
| N/A                                     | Painted X Walk1?      | Yes   | N/A  | Painte | ed X Walk2?           | N/A  |
|                                         | X Walk 1 Direction    | To NE |      | X Wa   | k 2 Direction         | N/A  |
| N/A                                     | X Walk 1 Width (in)   | 131.0 | N/A  | X Wa   | k 2 Width (in)        | N/A  |
|                                         | X Walk 1 Slope (%)    | 2.2   |      | X Wa   | k 2 Slope (%)         | N/A  |
|                                         | X Walk 1 X Slope (%)  | 6.1   |      | X Wa   | k 2 X Slope (%)       | N/A  |
| N/A                                     | Ramp inside XWalk1?   | Yes   | N/A  | Ramp   | inside XWalk2?        | N/A  |
|                                         | Road Slope (%)        | N/A   | N/A  | Clear  | Space?                | N/A  |
|                                         | Road X Slope (%)      | N/A   | N/A  | Clear  | Space to XWalk (in)   | N/A  |
| N/A                                     | Any Obstructions?     | N/A   | N/A  | Storm  | Grate/Utility Hazard? | N/A  |