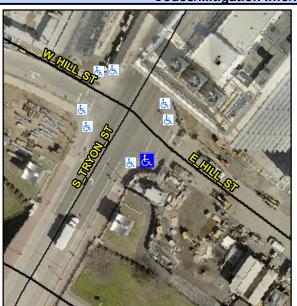

## **Access Compliance Report Public Rights-of-Way** (Curb Ramps)

Intersection ID: 12792 Main Street: E HILL ST Cross Street: S\_TRYON\_ST Location:

ADA ID: B33885EFD945 Ramp Type: Perp Initial Pass/Fail: Fail **Overall Compliance: No** Severity Score: 13.75