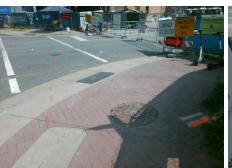

Total Cost: 1850.00

| Field Measurements/Component Compliance |                       |       |      |        |                       |      |
|-----------------------------------------|-----------------------|-------|------|--------|-----------------------|------|
| Compliance Description                  |                       | Data  | Comp | liance | Description           | Data |
| N/A                                     | Ramp Length (in)      | 76.0  | No   | Ramp   | Slope (%)             | 10.0 |
| Yes                                     | Ramp Width (in)       | 48.0  | Yes  | Ramp   | XSlope (%)            | 3.7  |
| N/A                                     | Flare Type LT         | N/A   | N/A  | Flare  | Type RT               | N/A  |
| N/A                                     | Flare Slope LT (%)    | N/A   | N/A  | Flare  | Slope RT (%)          | N/A  |
| N/A                                     | Flare Traversable LT? | N/A   | N/A  | Flare  | Traversable RT?       | N/A  |
| N/A                                     | Landing Length (in)   | N/A   | N/A  | DWS    | Provided?             | N/A  |
| N/A                                     | Landing Width (in)    | N/A   | N/A  | DWS    | Contrast?             | N/A  |
| N/A                                     | Landing Slope (%)     | N/A   | N/A  | DWS    | Length (in)           | N/A  |
| N/A                                     | Landing X Slope (%)   | N/A   | N/A  | DWS    | Full Width?           | N/A  |
| N/A                                     | Landing Curb? (Y/N)   | N/A   | N/A  | DWS    | Offset (in)           | N/A  |
| N/A                                     | Shared Landing?       | N/A   |      |        |                       |      |
| N/A                                     | Gutter Ponding?       | N/A   | N/A  | Gutte  | r Slope (%)           | N/A  |
| N/A                                     | Gutter Lip Ht (in)    | N/A   | N/A  | Gutte  | r X Slope (%)         | N/A  |
| N/A                                     | Painted X Walk1?      | Yes   | N/A  | Painte | ed X Walk2?           | N/A  |
|                                         | X Walk 1 Direction    | To NE |      | X Wa   | k 2 Direction         | N/A  |
| N/A                                     | X Walk 1 Width (in)   | 131.0 | N/A  | X Wa   | k 2 Width (in)        | N/A  |
|                                         | X Walk 1 Slope (%)    | 2.2   |      | X Wa   | k 2 Slope (%)         | N/A  |
|                                         | X Walk 1 X Slope (%)  | 6.1   |      | X Wa   | k 2 X Slope (%)       | N/A  |
| N/A                                     | Ramp inside XWalk1?   | Yes   | N/A  | Ramp   | inside XWalk2?        | N/A  |
|                                         | Road Slope (%)        | N/A   | N/A  | Clear  | Space?                | N/A  |
|                                         | Road X Slope (%)      | N/A   | N/A  | Clear  | Space to XWalk (in)   | N/A  |
| N/A                                     | Any Obstructions?     | N/A   | N/A  | Storm  | Grate/Utility Hazard? | N/A  |