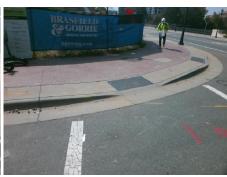

Total Cost: 1850.00

| Field Measurements/Component Compliance |                       |       |      |        |                       |      |
|-----------------------------------------|-----------------------|-------|------|--------|-----------------------|------|
| Compliance Description                  |                       | Data  | Comp | liance | Description           | Data |
| N/A                                     | Ramp Length (in)      | 76.0  | No   | Ramp   | Slope (%)             | 10.0 |
| Yes                                     | Ramp Width (in)       | 48.0  | Yes  | Ramp   | XSlope (%)            | 3.7  |
| N/A                                     | Flare Type LT         | N/A   | N/A  | Flare  | Type RT               | N/A  |
| N/A                                     | Flare Slope LT (%)    | N/A   | N/A  | Flare  | Slope RT (%)          | N/A  |
| N/A                                     | Flare Traversable LT? | N/A   | N/A  | Flare  | Traversable RT?       | N/A  |
| N/A                                     | Landing Length (in)   | N/A   | N/A  | DWS    | Provided?             | N/A  |
| N/A                                     | Landing Width (in)    | N/A   | N/A  | DWS    | Contrast?             | N/A  |
| N/A                                     | Landing Slope (%)     | N/A   | N/A  | DWS    | Length (in)           | N/A  |
| N/A                                     | Landing X Slope (%)   | N/A   | N/A  | DWS    | Full Width?           | N/A  |
| N/A                                     | Landing Curb? (Y/N)   | N/A   | N/A  | DWS    | Offset (in)           | N/A  |
| N/A                                     | Shared Landing?       | N/A   |      |        |                       |      |
| N/A                                     | Gutter Ponding?       | N/A   | N/A  | Gutte  | r Slope (%)           | N/A  |
| N/A                                     | Gutter Lip Ht (in)    | N/A   | N/A  | Gutte  | r X Slope (%)         | N/A  |
| N/A                                     | Painted X Walk1?      | Yes   | N/A  | Painte | ed X Walk2?           | N/A  |
|                                         | X Walk 1 Direction    | To NE |      | X Wa   | k 2 Direction         | N/A  |
| N/A                                     | X Walk 1 Width (in)   | 131.0 | N/A  | X Wa   | k 2 Width (in)        | N/A  |
|                                         | X Walk 1 Slope (%)    | 2.2   |      | X Wa   | k 2 Slope (%)         | N/A  |
|                                         | X Walk 1 X Slope (%)  | 6.1   |      | X Wa   | k 2 X Slope (%)       | N/A  |
| N/A                                     | Ramp inside XWalk1?   | Yes   | N/A  | Ramp   | inside XWalk2?        | N/A  |
|                                         | Road Slope (%)        | N/A   | N/A  | Clear  | Space?                | N/A  |
|                                         | Road X Slope (%)      | N/A   | N/A  | Clear  | Space to XWalk (in)   | N/A  |
| N/A                                     | Any Obstructions?     | N/A   | N/A  | Storm  | Grate/Utility Hazard? | N/A  |