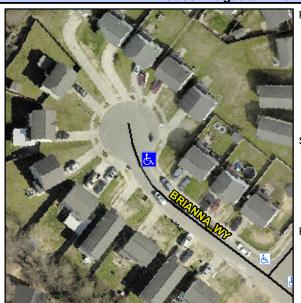

## Access Compliance Report Public Rights-of-Way (Curb Ramps)

Intersection ID: 10021729 Main Street: BRIANNA\_WY Cross Street: N/A Location: E

ADA ID: B338D7ACF4E7 Ramp Type: Perp Initial Pass/Fail: Fail Overall Compliance: No Severity Score: 8.75