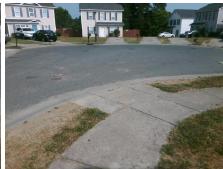

## Access Compliance Report Public Rights-of-Way (Curb Ramps)

Intersection ID: 10021729 Main Street: BRIANNA\_WY Cross Street: N/A Location: E

ADA ID: B338D7ACF4E7 Ramp Type: Perp Initial Pass/Fail: Fail Overall Compliance: No Severity Score: 8.75

Remove & Replace Entire Ramp.

Surveyor Notes:

N/A

PROW/ADA:

Not Found, R304.5.1

Total Cost: \$ 1850.00

Compliance Description Data Compliance Description Data Yes N/A Ramp Length (in) 46.0 Ramp Slope (%) 7.1 Yes Ramp XSlope (%) No Ramp Width (in) 39.0 1.8 N/A N/A Flare Type LT N/A Flare Type RT N/A N/A N/A N/A Flare Slope RT (%) N/A Flare Slope LT (%) N/A Flare Traversable LT? N/A N/A Flare Traversable RT? N/A N/A Landing Length (in) N/A N/A DWS Provided? N/A N/A Landing Width (in) N/A N/A **DWS Contrast?** N/A N/A N/A N/A Landing Slope (%) DWS Length (in) N/A N/A Landing X Slope (%) N/A N/A DWS Full Width? N/A N/A Landing Curb? (Y/N) N/A N/A DWS Offset (in) N/A N/A N/A Shared Landing? N/A **Gutter Ponding?** N/A N/A Gutter Slope (%) N/A N/A Gutter Lip Ht (in) N/A N/A Gutter X Slope (%) N/A N/A Painted X Walk1? No N/A Painted X Walk2? N/A X Walk 1 Direction To W X Walk 2 Direction N/A N/A N/A N/A X Walk 1 Width (in) X Walk 2 Width (in) N/A X Walk 1 Slope (%) X Walk 2 Slope (%) N/A 1.3 X Walk 1 X Slope (%) 2.4 X Walk 2 X Slope (%) N/A N/A N/A N/A Ramp inside XWalk2? Ramp inside XWalk1? N/A Road Slope (%) N/A N/A Clear Space? N/A N/A Road X Slope (%) N/A Clear Space to XWalk (in) N/A N/A N/A Any Obstructions? N/A Storm Grate/Utility Hazard? N/A **Obstruction Type** Storm Grate/Utility Type N/A N/A Yes Surface Condition? (G/P) Good