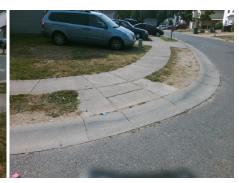

## Access Compliance Report Public Rights-of-Way (Curb Ramps)

Intersection ID: 10021729 Main Street: BRIANNA\_WY Cross Street: N/A Location: E

ADA ID: B338D7ACF4E7 Ramp Type: Perp Initial Pass/Fail: Fail Overall Compliance: No Severity Score: 8.75

Remove & Replace Entire Ramp.

Surveyor Notes:

N/A

PROW/ADA:

Not Found, R304.5.1

Total Cost: \$ 1850.00

Compliance Description Data Compliance Description Data Yes N/A Ramp Length (in) 46.0 Ramp Slope (%) 7.1 Yes Ramp XSlope (%) No Ramp Width (in) 39.0 1.8 N/A N/A Flare Type LT N/A Flare Type RT N/A N/A N/A N/A Flare Slope RT (%) N/A Flare Slope LT (%) N/A Flare Traversable LT? N/A N/A Flare Traversable RT? N/A N/A Landing Length (in) N/A N/A DWS Provided? N/A N/A Landing Width (in) N/A N/A **DWS Contrast?** N/A N/A N/A N/A Landing Slope (%) DWS Length (in) N/A N/A Landing X Slope (%) N/A N/A DWS Full Width? N/A N/A Landing Curb? (Y/N) N/A N/A DWS Offset (in) N/A N/A N/A Shared Landing? N/A **Gutter Ponding?** N/A N/A Gutter Slope (%) N/A N/A Gutter Lip Ht (in) N/A N/A Gutter X Slope (%) N/A N/A Painted X Walk1? No N/A Painted X Walk2? N/A X Walk 1 Direction To W X Walk 2 Direction N/A N/A N/A N/A X Walk 1 Width (in) X Walk 2 Width (in) N/A X Walk 1 Slope (%) X Walk 2 Slope (%) N/A 1.3 X Walk 1 X Slope (%) 2.4 X Walk 2 X Slope (%) N/A N/A N/A N/A Ramp inside XWalk2? Ramp inside XWalk1? N/A Road Slope (%) N/A N/A Clear Space? N/A N/A Road X Slope (%) N/A Clear Space to XWalk (in) N/A N/A N/A Any Obstructions? N/A Storm Grate/Utility Hazard? N/A **Obstruction Type** Storm Grate/Utility Type N/A N/A Yes Surface Condition? (G/P) Good